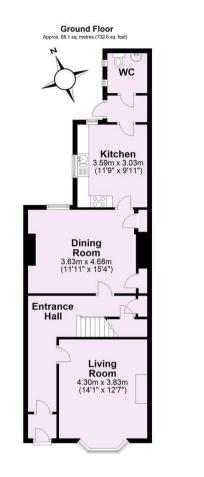

#### A beautifully presented VICTORIAN MID-TERRACED HOUSE, situated in the heart of the city retaining many of its period features.

- Beautiful Victorian Townhouse
- Enviable Location with Independent Cafes and Restaurants on the Doorstep
- Two Reception Rooms
- Kitchen and Ground Floor WC
- Three First Floor Bedrooms
- House Bathroom
- Attic Double Bedroom with Dormer Window
- Forecourt and Large Rear Courtyard
- Close to Bootham School and The Minster
- On Street Permit Parking