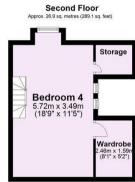

#### A beautifully presented VICTORIAN MID-TERRACED HOUSE, situated in the heart of the city retaining many of its period features.

- Beautiful Victorian Townhouse
- Enviable Location with Independent Cafes and Restaurants on the Doorstep
- Two Reception Rooms
- Kitchen and Ground Floor WC
- Three First Floor Bedrooms
- House Bathroom
- Attic Double Bedroom with Dormer Window
- Forecourt and Large Rear Courtyard
- Close to Bootham School and The Minster
- On Street Permit Parking