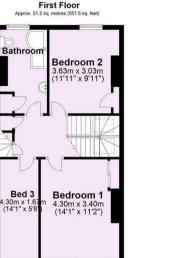

#### A beautifully presented VICTORIAN MID-TERRACED HOUSE, situated in the heart of the city retaining many of its period features.

- Beautiful Victorian Townhouse
- Enviable Location with Independent Cafes and Restaurants on the Doorstep
- Two Reception Rooms
- Kitchen and Ground Floor WC
- Three First Floor Bedrooms
- House Bathroom
- Attic Double Bedroom with Dormer Window
- Forecourt and Large Rear Courtyard
- Close to Bootham School and The Minster
- On Street Permit Parking