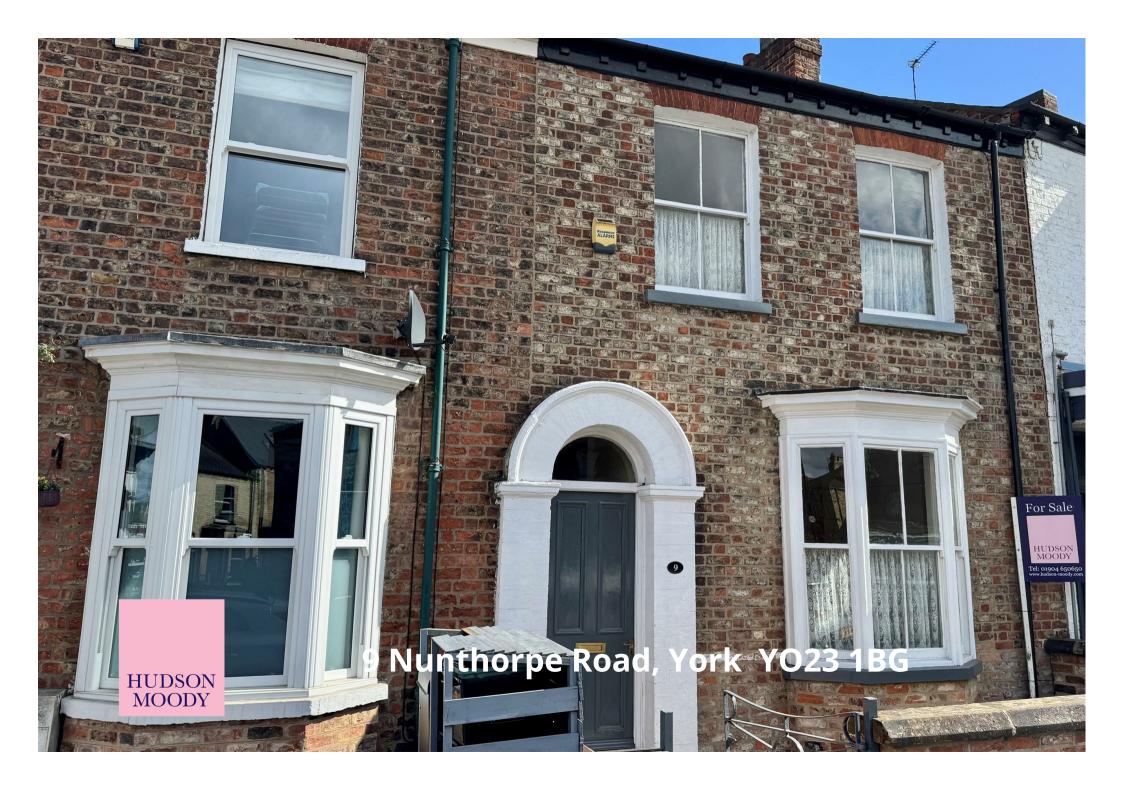

This is a larger-than-average TWO BEDROOM TERRACED PERIOD HOUSE located in one of York's most desirable areas, close to Bishy Road. The property is conveniently situated near a variety of shops, cafes, and bars, and is just a short walk from the city center and Rowntrees Park, offering riverside walks into town.

- Terraced Victorian House
- Charming Period Features
- Two Reception Rooms
- Two Double Bedrooms
- Rear Courtyard
- Desirable Location Close to Shops
- On Street Parking Available
- No Onward Chain
- Nearby Riverside Walks and Park

Guide Price £350,000

Tenure: Freehold

**Council Tax Band: C** 

Total area: approx. 101.0 sq. metres (1087.6 sq. feet)