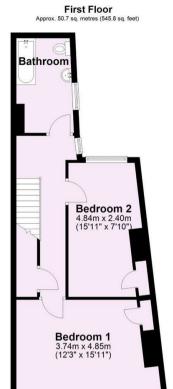

- Terraced Victorian House
- Charming Period Features
- Two Reception Rooms
- Two Double Bedrooms
- Rear Courtyard
- Desirable Location Close to Shops
- On Street Parking Available
- No Onward Chain
- Nearby Riverside Walks and Park

Guide Price £350,000

Tenure: Freehold

**Council Tax Band: C** 

Total area: approx. 101.0 sq. metres (1087.6 sq. feet)