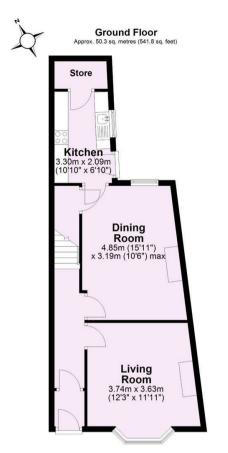

- Terraced Victorian House
- Charming Period Features
- Two Reception Rooms
- Two Double Bedrooms
- Rear Courtyard
- Desirable Location Close to Shops
- On Street Parking Available
- No Onward Chain
- Nearby Riverside Walks and Park

Guide Price £350,000

Tenure: Freehold

**Council Tax Band: C** 

Total area: approx. 101.0 sq. metres (1087.6 sq. feet)