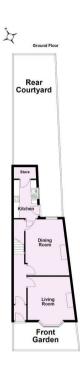

- Terraced Victorian House
- Charming Period Features
- Two Reception Rooms
- Two Double Bedrooms
- Rear Courtyard
- Desirable Location Close to Shops
- On Street Parking Available
- No Onward Chain
- Nearby Riverside Walks and Park

Guide Price £350,000

Tenure: Freehold

**Council Tax Band: C** 

Total area: approx. 101.0 sq. metres (1087.6 sq. feet)