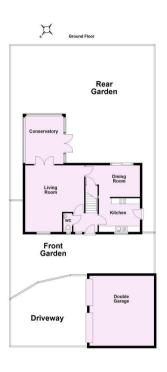

- Immaculate Executive Style Modern House
- Sitting Room
- Conservatory
- · Separate Dining Area and Fitted Kitchen
- Ground Floor WC.
- Four Generous Bedrooms (Master ensuite)
- · House Bathroom
- Two Garages
- Landscaped Gardens
- · Village Location close to York.

Guide Price £550,000

Tenure: Freehold

**Council Tax Band: E** 

Total area: approx. 126.3 sq. metres (1359.9 sq. feet)