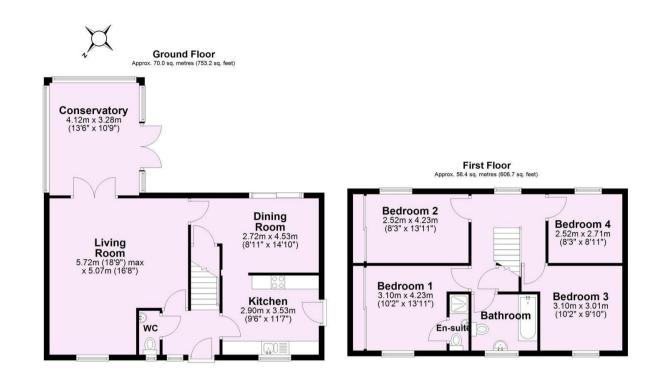

- Immaculate Executive Style Modern House
- Sitting Room
- Conservatory
- · Separate Dining Area and Fitted Kitchen
- Ground Floor WC.
- Four Generous Bedrooms (Master ensuite)
- · House Bathroom
- Two Garages
- Landscaped Gardens
- · Village Location close to York.

Guide Price £550,000

Tenure: Freehold

**Council Tax Band: E** 

Total area: approx. 126.3 sq. metres (1359.9 sq. feet)