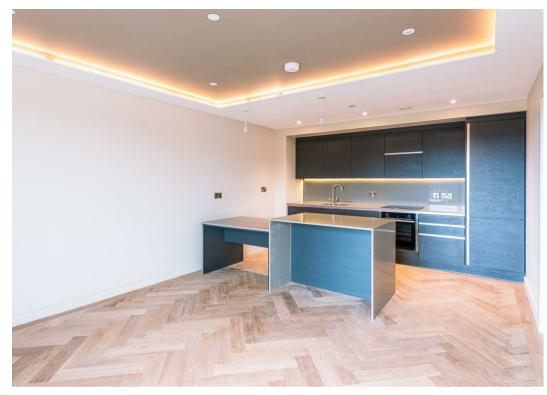

## Accommodation:

- Exceptional Two Bedroom Apartment
- Sixth Floor with Stunning City Views
- Open Plan Living/Dining
- Top Spec. Kitchen
- Master Bedroom En-suite
- Second Double Bedroom
- Separate Bathroom
- Parking available to purchase
- Holiday Lets Permitted

## HO BEDROOM APARTMENT

| Living Kitchen Dining | 4.0 x 6.35  | 13'1" x 20'9' |
|-----------------------|-------------|---------------|
| Bedroom 1             | 3.25 x 4.05 | 10'7" x 13'3  |
| Bedroom 2             | 3.8 x 2.9   | 12'5" x 9'6"  |
| Bathroom              | 2.4 x 1.8   | 7'10" x 5'10' |
| Ensuite               | 2.4 x 1.8   | 7'10" x 5'10' |