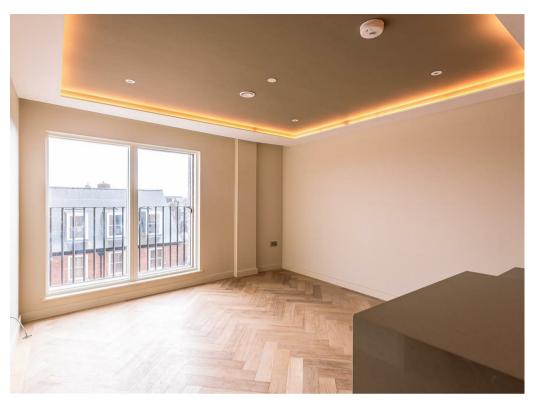

## Accommodation:

- Exceptional Two Bedroom Apartment
- Sixth Floor with Stunning City Views
- Open Plan Living/Dining
- Top Spec. Kitchen
- Master Bedroom En-suite
- Second Double Bedroom
- Separate Bathroom
- Parking available to purchase
- Holiday Lets Permitted

## HO BEDROOM APARTMENT

| Living Kitchen Dining | 4.0 x 6.35  | 13'1" x 20'9' |
|-----------------------|-------------|---------------|
| Bedroom 1             | 3.25 x 4.05 | 10'7" x 13'3  |
| Bedroom 2             | 3.8 x 2.9   | 12'5" x 9'6"  |
| Bathroom              | 2.4 x 1.8   | 7'10" x 5'10' |
| Ensuite               | 2.4 x 1.8   | 7'10" x 5'10' |