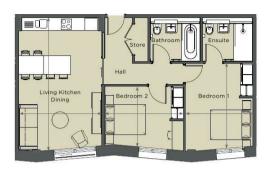

## HO BEDROOM APARTMENT

| Living Kitchen Dining | 4.0 x 6.35  | 13'1" x 20'9' |
|-----------------------|-------------|---------------|
| Bedroom 1             | 3.25 x 4.05 | 10'7" x 13'3  |
| Bedroom 2             | 3.8 x 2.9   | 12'5" x 9'6"  |
| Bathroom              | 2.4 x 1.8   | 7'10" x 5'10' |
| Ensuite               | 2.4 x 1.8   | 7'10" x 5'10' |