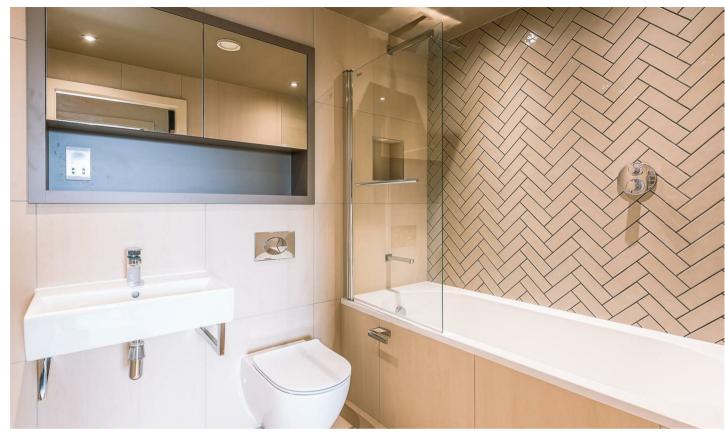

## Accommodation:

- Exceptional Two Bedroom Apartment
- Sixth Floor with Stunning City Views
- Open Plan Living/Dining
- Top Spec. Kitchen
- Master Bedroom En-suite
- Second Double Bedroom
- Separate Bathroom
- Parking available to purchase
- Holiday Lets Permitted

## HO BEDROOM APARTMENT

| Living Kitchen Dining | 4.0 x 6.35  | 13'1" x 20'9' |
|-----------------------|-------------|---------------|
| Bedroom 1             | 3.25 x 4.05 | 10'7" x 13'3  |
| Bedroom 2             | 3.8 x 2.9   | 12'5" x 9'6"  |
| Bathroom              | 2.4 x 1.8   | 7'10" x 5'10' |
| Ensuite               | 2.4 x 1.8   | 7'10" x 5'10' |