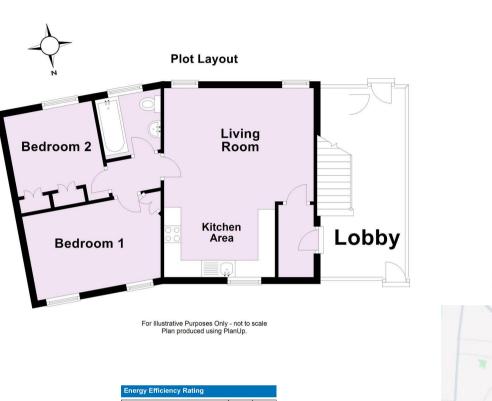

For Illustrative Purposes Only - not to scale Plan produced using PlanUp.

### Chain Free £230,000 Tenure: Leasehold Council Tax Band: C

Lease Length: 999 (Years Remaining: 970) Service Charge: £1,384 (Reviewed: Annually) Ground Rent: 0

Applux. 40.0 Sy. metres (322.1 Sy. leet)

••

**Bedroom** 2

2.36m x 3.14m

(7'9" x 10'4")

**Bedroom 1** 

3.14m x 2.52m (10'4" x 8'3") Living

Room

5.59m (18'4")

x 4.43m (14'6") max

**Kitchen** 

Area