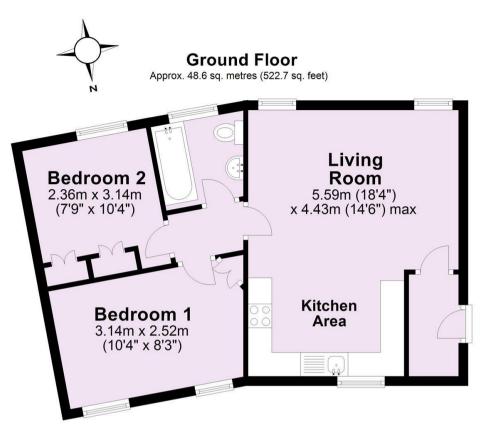

For Illustrative Purposes Only - not to scale Plan produced using PlanUp.

••

**Bedroom** 2

2.36m x 3.14m

(7'9" x 10'4")

**Bedroom 1** 

3.14m x 2.52m (10'4" x 8'3") Living

Room

5.59m (18'4")

x 4.43m (14'6") max

**Kitchen** 

Area