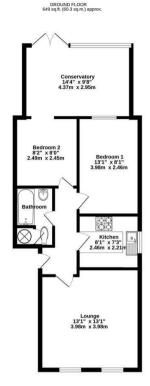

Guide Price £200,000

Tenure: Leasehold

**Council Tax Band: B** 

TOTAL FLOOR AREA: F-69 sq.tt. (60.3 sq.tt.) approx. Whilst every startery has been read to see the security of the regions or security and the regions of the regions or secured ever. Instancers of doors, worknown, seen and any other terms are approximate and or responsibility is laken for any consistent or resistancers. The paint is not industance supposed only and should be used for layer perspective purchase. The services, systems and appliances shown have not been tested and no guard properties. Sub this for speciality or efficiency call the given.

GROUND FLOOR 649 sq.ft. (60.3 sq.m.) appro