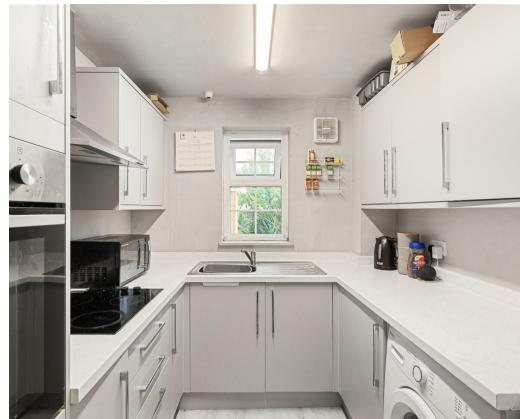

## Beautifully Presented Ground Floor Apartment with Private Garden

- Ground Floor Apartment
- Private Rear Garden & Storage Shed
- Conservatory to the Rear with Doors to the Garden
- Recently Fitted, Modern Kitchen
- Stylish Shower Room
- Allocated Parking & Ample Visitors Parking
- · Sought After Village of Bishopthorpe
- Secure Cycle Store
- Two Bedrooms
- Versatile Accommodation