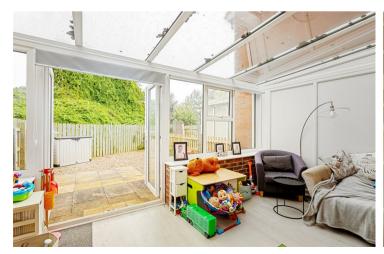

## Beautifully Presented Ground Floor Apartment with Private Garden

- Ground Floor Apartment
- Private Rear Garden & Storage Shed
- Conservatory to the Rear with Doors to the Garden
- Recently Fitted, Modern Kitchen
- Stylish Shower Room
- Allocated Parking & Ample Visitors Parking
- · Sought After Village of Bishopthorpe
- Secure Cycle Store
- Two Bedrooms
- Versatile Accommodation