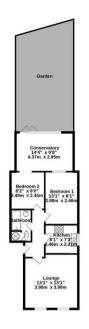

Guide Price £200,000

Tenure: Leasehold

**Council Tax Band: B** 

TOTAL FLOOR AREA: F-69 sq.tt. (60.3 sq.tt.) approx. Whilst every startery has been read to see the security of the regions or security and the regions of the regions or secured ever. Instancers of doors, worknown, seen and any other terms are approximate and or responsibility is laken for any consistent or resistancers. The paint is not industance supposed only and should be used for layer perspective purchase. The services, systems and appliances shown have not been tested and no guard properties. Sub this for speciality or efficiency call the given.

GROUND FLOOR 649 sq.ft. (60.3 sq.m.) appro