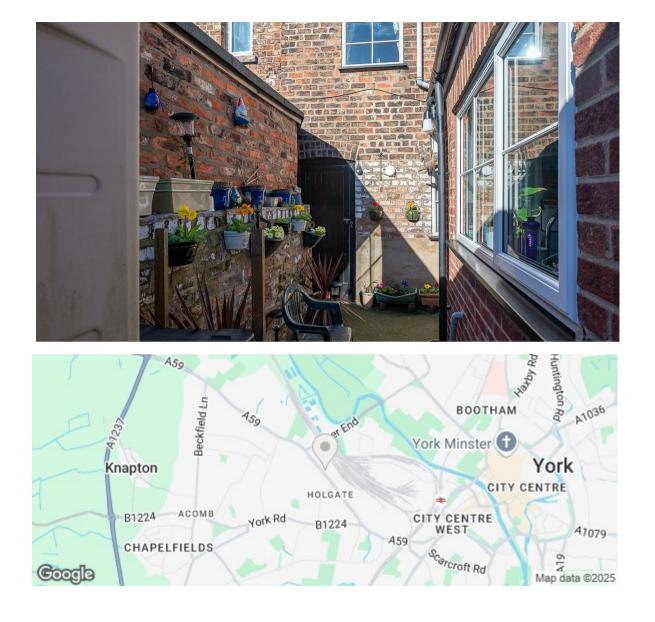

A traditional two bedroom terrace home, conveniently located off Poppleton Road within easy access of the city centre.

- Traditional Terrace Home
- Sought After Residential Area with Easy Access to the City centre.
- Living Through Dining Room
- Good Sized Kitchen
- Enclosed South Facing Rear Courtyard with Outdoor Store
- Private Side Passage ideal for Additional Storage
- Two Double Bedrooms
- Family shower Room