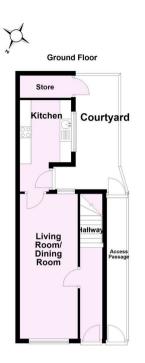

A traditional two bedroom terrace home, conveniently located off Poppleton Road within easy access of the city centre.

- Traditional Terrace Home
- Sought After Residential Area with Easy Access to the City centre.
- Living Through Dining Room
- Good Sized Kitchen
- Enclosed South Facing Rear Courtyard with Outdoor Store
- Private Side Passage ideal for Additional Storage
- Two Double Bedrooms
- Family shower Room