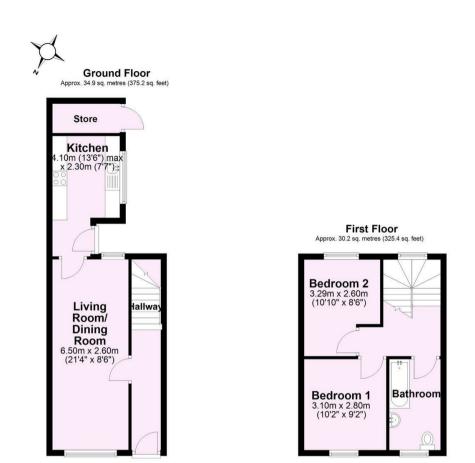

A traditional two bedroom terrace home, conveniently located off Poppleton Road within easy access of the city centre.

- Traditional Terrace Home
- Sought After Residential Area with Easy Access to the City centre.
- Living Through Dining Room
- Good Sized Kitchen
- Enclosed South Facing Rear Courtyard with Outdoor Store
- Private Side Passage ideal for Additional Storage
- Two Double Bedrooms
- Family shower Room

Guide Price £235,000

**Tenure: Freehold** 

Council Tax Band: A

Total area: approx. 65.1 sq. metres (700.6 sq. feet)

| Energy Efficiency Rating                    |                         |           |
|---------------------------------------------|-------------------------|-----------|
|                                             | Current                 | Potential |
| Very energy efficient - lower running costs |                         |           |
| (92 plus) A                                 |                         |           |
| <sup>(81-91)</sup> B                        |                         | 80        |
| (69-80)                                     |                         |           |
| (55-68)                                     | 55                      |           |
| (39-54)                                     |                         |           |
| (21-38)                                     |                         |           |
| (1-20)                                      | 3                       |           |
| Not energy efficient - higher running costs |                         |           |
| England & Wales                             | EU Directi<br>2002/91/E |           |