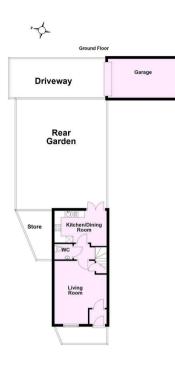

## Approx. 34.2 sq. metres (368.0 sq. feet) Kitchen/Dining Room 2.69m x 3.99m (8'10" x 13'1") WC Living Room 4.83m (15'10") max x 3.99m (13'1")

Total area: approx. 68.7 sq. metres (739.4 sq. feet)