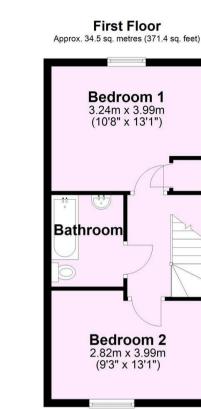

## Approx. 34.2 sq. metres (368.0 sq. feet) Kitchen/Dining Room 2.69m x 3.99m (8'10" x 13'1") WC Living Room 4.83m (15'10") max x 3.99m (13'1")

Total area: approx. 68.7 sq. metres (739.4 sq. feet)