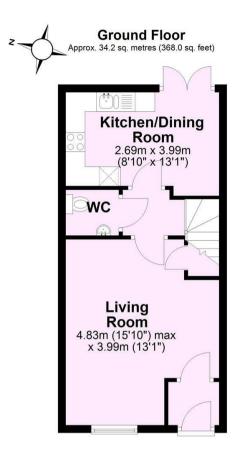

- OFFERED WITH NO ONWARD CHAIN
- Modern Semi-Detached House
- Living Room
- Breakfast Kitchen
- Two Double Bedrooms
- Family Bathroom and Ground Floor WC
- Garage and Parking
- · Walled Rear Garden
- Selection of Local Shops and Services within Fulford Village
- · Easy Access to York and A64.

Guide Price £325,000

**Tenure: Freehold** 

**Council Tax Band: C** 

First Floor
Approx. 34.5 sq. metres (371.4 sq. feet)

Total area: approx. 68.7 sq. metres (739.4 sq. feet)