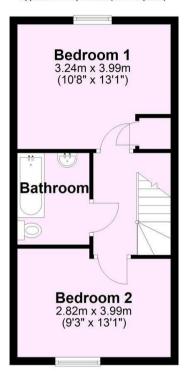

- OFFERED WITH NO ONWARD CHAIN
- Modern Semi-Detached House
- Living Room
- Breakfast Kitchen
- Two Double Bedrooms
- Family Bathroom and Ground Floor WC
- Garage and Parking
- · Walled Rear Garden
- Selection of Local Shops and Services within Fulford Village
- · Easy Access to York and A64.

Guide Price £325,000

**Tenure: Freehold** 

**Council Tax Band: C** 

First Floor
Approx. 34.5 sq. metres (371.4 sq. feet)

Total area: approx. 68.7 sq. metres (739.4 sq. feet)