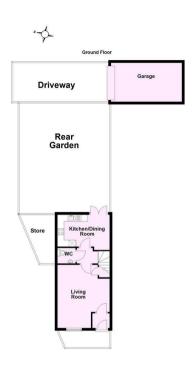

Guide Price £325,000

**Tenure: Freehold** 

**Council Tax Band: C** 

First Floor
Approx. 34.5 sq. metres (371.4 sq. feet)

Total area: approx. 68.7 sq. metres (739.4 sq. feet)