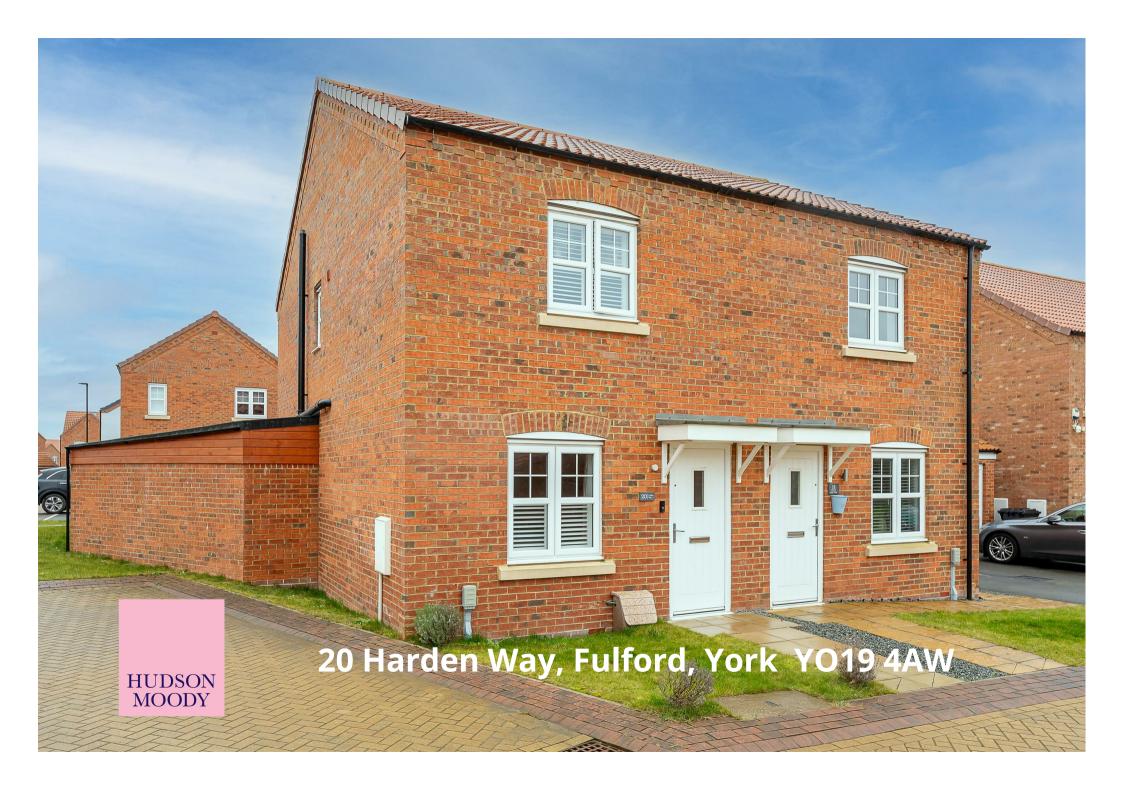

This is a beautifully presented TWO-BEDROOM, SEMI DETACHED house located in a recent development in the sought-after Fulford area of York. It offers easy access to the A64, which connects to the motorway network.

- OFFERED WITH NO ONWARD CHAIN
- Modern Semi-Detached House
- Living Room
- Breakfast Kitchen
- Two Double Bedrooms
- Family Bathroom and Ground Floor WC
- Garage and Parking
- · Walled Rear Garden
- Selection of Local Shops and Services within Fulford Village
- · Easy Access to York and A64.

Guide Price £325,000

**Tenure: Freehold** 

**Council Tax Band: C** 

First Floor
Approx. 34.5 sq. metres (371.4 sq. feet)

Total area: approx. 68.7 sq. metres (739.4 sq. feet)