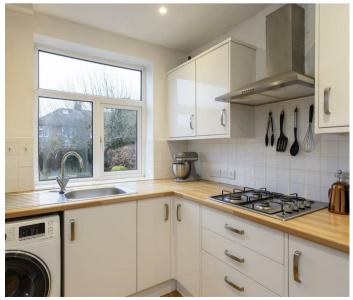

- Traditional Bay Fronted 1930's Semi-Detached House
- Open Plan Living and Dining Rooms with Oak Flooring
- · Fitted Kitchen with Appliances
- Two Generous Double Bedrooms
- · Single Room (currently used as an office)
- Fully Tiled Modern House Bathroom with Shower Over Bath
- Ample Off Street Parking to Front with EV Charge Point
- · Lawned Rear Garden
- · Convenient Location
- Selection of Local Shops and Services