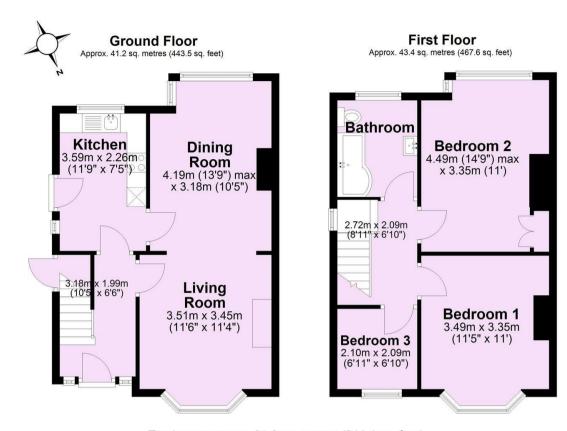

- Traditional Bay Fronted 1930's Semi-Detached House
- Open Plan Living and Dining Rooms with Oak Flooring
- · Fitted Kitchen with Appliances
- Two Generous Double Bedrooms
- · Single Room (currently used as an office)
- Fully Tiled Modern House Bathroom with Shower Over Bath
- Ample Off Street Parking to Front with EV Charge Point
- · Lawned Rear Garden
- · Convenient Location
- Selection of Local Shops and Services

Guide Price £350,000

**Tenure: Freehold** 

**Council Tax Band: C** 

Total area: approx. 84.6 sq. metres (911.1 sq. feet)