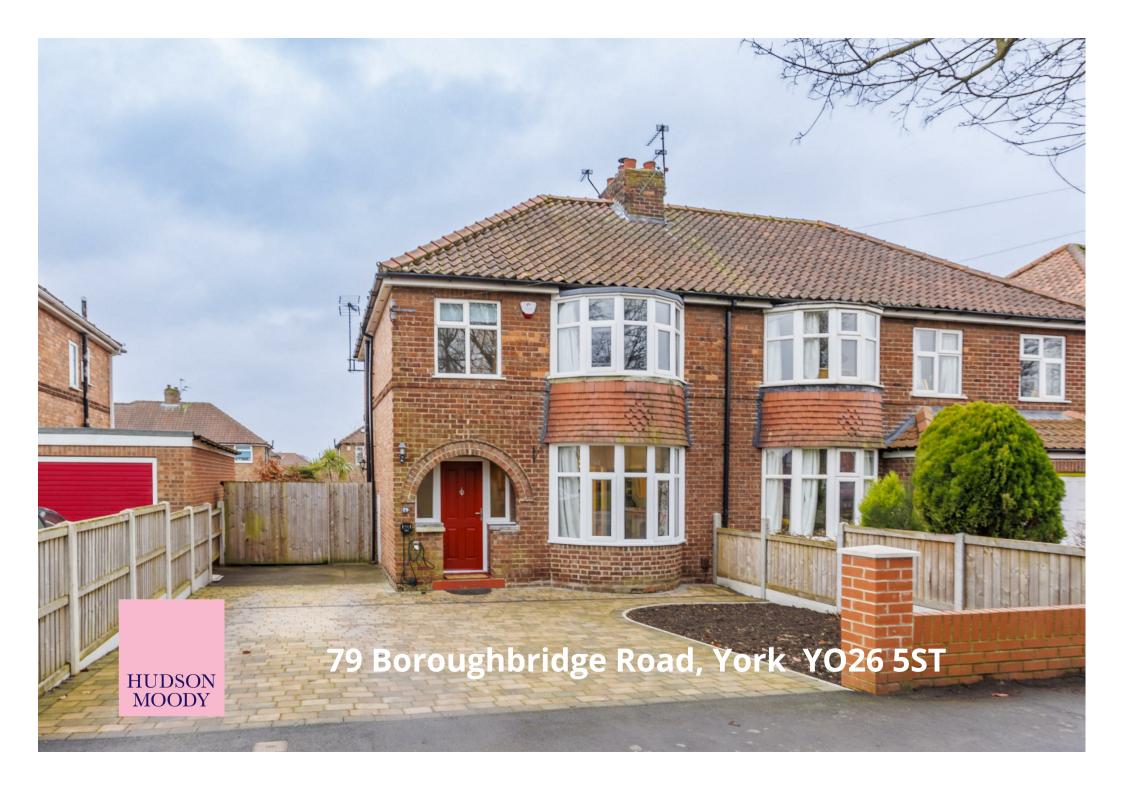

A well presented 1930s traditional bay fronted SEMI-DETACHED HOUSE that offers spacious living accommodation and three bedrooms. The house stands on a great sized plot with off street parking, rear garden and benefits from a selection of local shops and services nearby.

Guide Price £350,000

**Tenure: Freehold** 

**Council Tax Band: C** 

Total area: approx. 84.6 sq. metres (911.1 sq. feet)