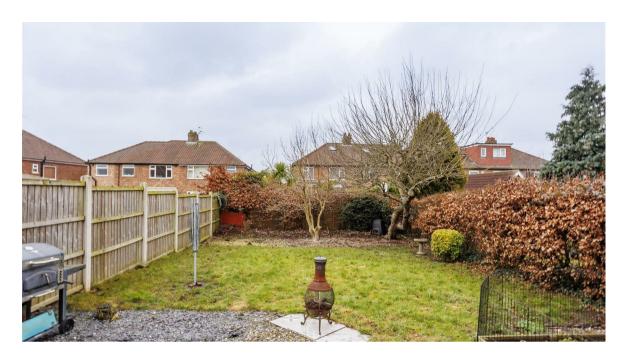

- Traditional Bay Fronted 1930's Semi-Detached House
- Open Plan Living and Dining Rooms with Oak Flooring
- · Fitted Kitchen with Appliances
- Two Generous Double Bedrooms
- · Single Room (currently used as an office)
- Fully Tiled Modern House Bathroom with Shower Over Bath
- Ample Off Street Parking to Front with EV Charge Point
- · Lawned Rear Garden
- · Convenient Location
- Selection of Local Shops and Services