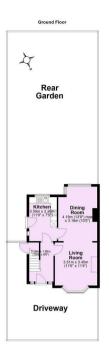

Guide Price £350,000

**Tenure: Freehold** 

**Council Tax Band: C** 

Total area: approx. 84.6 sq. metres (911.1 sq. feet)