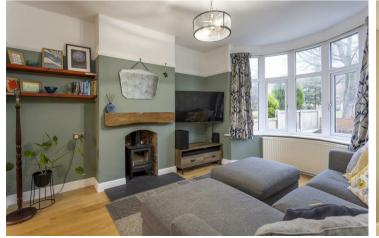

- Traditional Bay Fronted 1930's Semi-Detached House
- Open Plan Living and Dining Rooms with Oak Flooring
- · Fitted Kitchen with Appliances
- Two Generous Double Bedrooms
- · Single Room (currently used as an office)
- Fully Tiled Modern House Bathroom with Shower Over Bath
- Ample Off Street Parking to Front with EV Charge Point
- · Lawned Rear Garden
- · Convenient Location
- Selection of Local Shops and Services