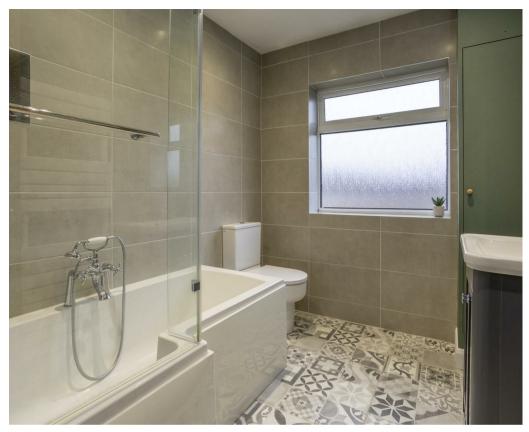

- Traditional Bay Fronted 1930's Semi-Detached House
- Open Plan Living and Dining Rooms with Oak Flooring
- · Fitted Kitchen with Appliances
- Two Generous Double Bedrooms
- · Single Room (currently used as an office)
- Fully Tiled Modern House Bathroom with Shower Over Bath
- Ample Off Street Parking to Front with EV Charge Point
- · Lawned Rear Garden
- · Convenient Location
- Selection of Local Shops and Services