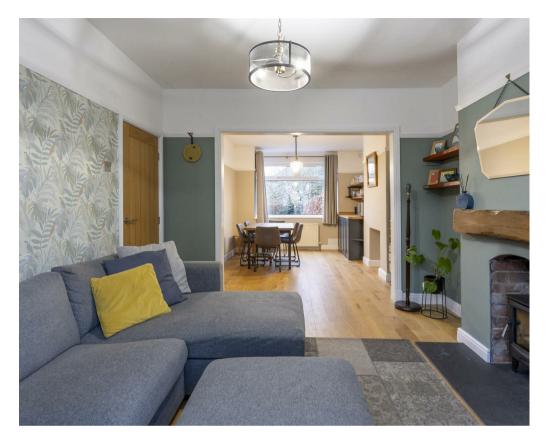

- Traditional Bay Fronted 1930's Semi-Detached House
- Open Plan Living and Dining Rooms with Oak Flooring
- · Fitted Kitchen with Appliances
- Two Generous Double Bedrooms
- · Single Room (currently used as an office)
- Fully Tiled Modern House Bathroom with Shower Over Bath
- Ample Off Street Parking to Front with EV Charge Point
- · Lawned Rear Garden
- · Convenient Location
- Selection of Local Shops and Services