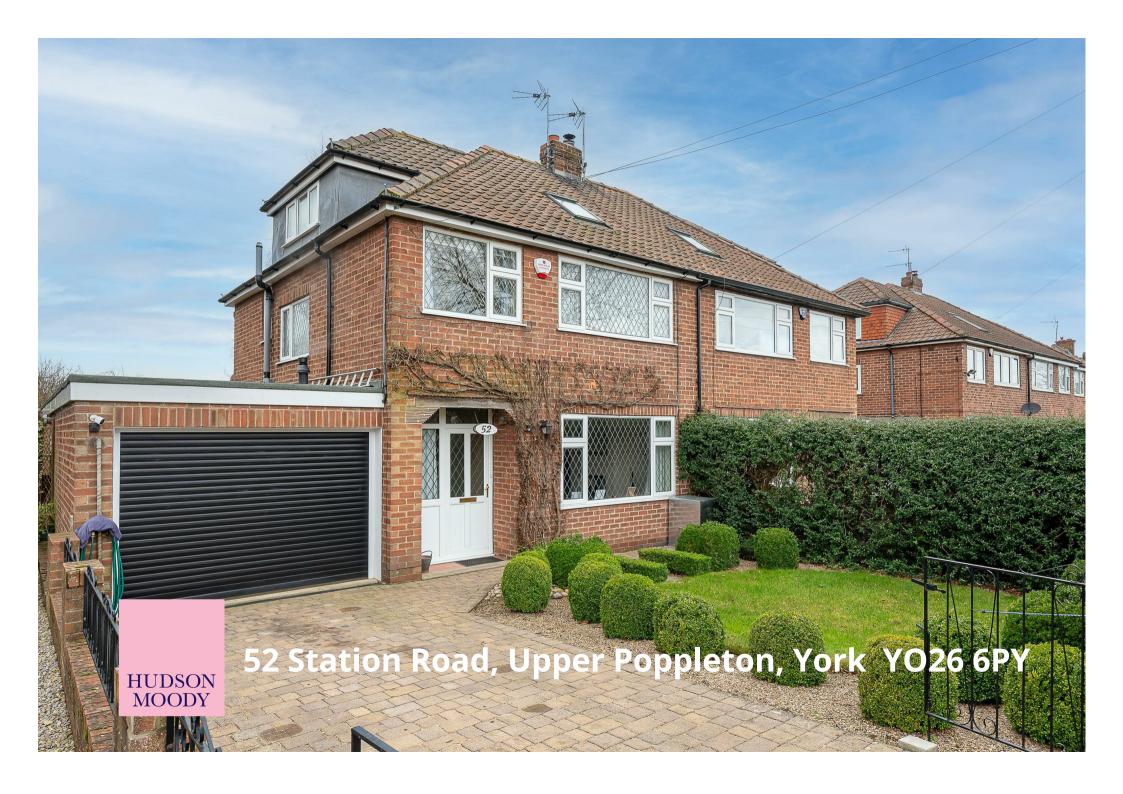

- \*\* VIEWING HIGHLY RECOMMENDED
- \*\* A well-presented EXTENDED SEMI DETACHED HOME with FOUR BEDROOMS and superb landscaped garden, located in the sought-after village of UPPER POPPLETON, with easy access to the city centre.
- Extended Family Home
- · Living Room With Log Burner
- Fitted Kitchen
- Dining Room
- Conservatory With Underfloor Heating
- · Ground Floor Shower Room
- · Four Well Proportioned Bedrooms
- Family Bathroom
- Immaculate Front & Rear Gardens
- Driveway & Garage

Guide Price £550,000

**Tenure: Freehold** 

**Council Tax Band: D** 

First Floor Approx. 46.8 sq. metres (504.2 sq. feet)

Second Floor
Approx. 17.6 sq. metres (188.9 sq. feet)

Total area: approx. 158.9 sq. metres (1710.4 sq. feet)