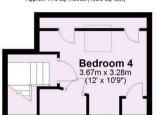

- \*\* VIEWING HIGHLY RECOMMENDED
- \*\* A well-presented EXTENDED SEMI DETACHED HOME with FOUR BEDROOMS and superb landscaped garden, located in the sought-after village of UPPER POPPLETON, with easy access to the city centre.
- Extended Family Home
- · Living Room With Log Burner
- Fitted Kitchen
- Dining Room
- Conservatory With Underfloor Heating
- · Ground Floor Shower Room
- · Four Well Proportioned Bedrooms
- Family Bathroom
- Immaculate Front & Rear Gardens
- Driveway & Garage

Guide Price £550,000

**Tenure: Freehold** 

**Council Tax Band: D** 

First Floor Approx. 46.8 sq. metres (504.2 sq. feet)

Second Floor
Approx. 17.6 sq. metres (188.9 sq. feet)

Total area: approx. 158.9 sq. metres (1710.4 sq. feet)