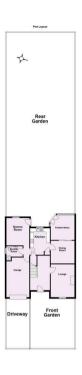

Guide Price £550,000

**Tenure: Freehold** 

**Council Tax Band: D** 

First Floor Approx. 46.8 sq. metres (504.2 sq. feet)

Second Floor
Approx. 17.6 sq. metres (188.9 sq. feet)

Total area: approx. 158.9 sq. metres (1710.4 sq. feet)