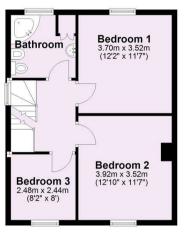

- \*\* VIEWING HIGHLY RECOMMENDED
- \*\* A well-presented EXTENDED SEMI DETACHED HOME with FOUR BEDROOMS and superb landscaped garden, located in the sought-after village of UPPER POPPLETON, with easy access to the city centre.
- Extended Family Home
- · Living Room With Log Burner
- Fitted Kitchen
- Dining Room
- Conservatory With Underfloor Heating
- · Ground Floor Shower Room
- · Four Well Proportioned Bedrooms
- Family Bathroom
- Immaculate Front & Rear Gardens
- Driveway & Garage

Guide Price £550,000

**Tenure: Freehold** 

**Council Tax Band: D** 

First Floor Approx. 46.8 sq. metres (504.2 sq. feet)

Second Floor
Approx. 17.6 sq. metres (188.9 sq. feet)

Total area: approx. 158.9 sq. metres (1710.4 sq. feet)