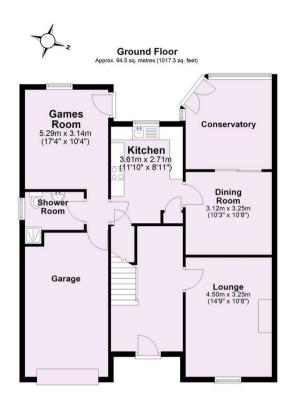

- \*\* VIEWING HIGHLY RECOMMENDED
- \*\* A well-presented EXTENDED SEMI DETACHED HOME with FOUR BEDROOMS and superb landscaped garden, located in the sought-after village of UPPER POPPLETON, with easy access to the city centre.
- Extended Family Home
- · Living Room With Log Burner
- Fitted Kitchen
- Dining Room
- Conservatory With Underfloor Heating
- · Ground Floor Shower Room
- · Four Well Proportioned Bedrooms
- Family Bathroom
- Immaculate Front & Rear Gardens
- Driveway & Garage

Guide Price £550,000

**Tenure: Freehold** 

**Council Tax Band: D** 

First Floor Approx. 46.8 sq. metres (504.2 sq. feet)

Second Floor
Approx. 17.6 sq. metres (188.9 sq. feet)

Total area: approx. 158.9 sq. metres (1710.4 sq. feet)