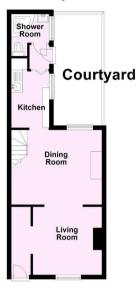

## **Ground Floor**

Approx. 38.6 sq. metres (415.3 sq. feet)

## First Floor

Approx. 26.8 sq. metres (288.8 sq. feet)

Total area: approx. 65.4 sq. metres (704.1 sq. feet)

## **Plot Layout**