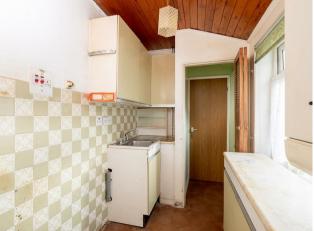

- Period Terraced House with Scope for Improvement
- Highly Sought After Location
- Living Through Dining Room
- Galley Style Kitchen with Lobby
- Ground Floor Shower Room
- Two First Floor Double Bedrooms
- South Facing Rear Courtyard
- · On Street Permit Parking
- Within Walking Distance of York Train Station and City Centre
- No Onward Chain

## **Ground Floor**

Approx. 38.6 sq. metres (415.3 sq. feet)