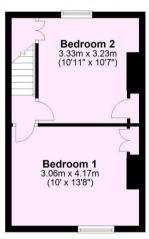

## First Floor

Approx. 26.8 sq. metres (288.8 sq. feet)

Total area: approx. 65.4 sq. metres (704.1 sq. feet)