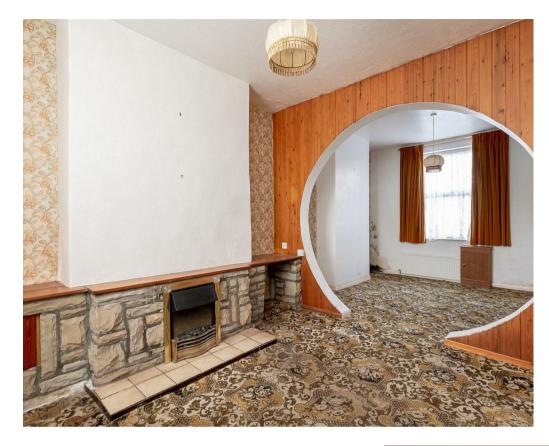

- Period Terraced House with Scope for Improvement
- Highly Sought After Location
- Living Through Dining Room
- Galley Style Kitchen with Lobby
- Ground Floor Shower Room
- Two First Floor Double Bedrooms
- South Facing Rear Courtyard
- · On Street Permit Parking
- Within Walking Distance of York Train Station and City Centre
- No Onward Chain