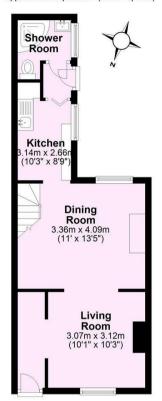

## **Ground Floor**

Approx. 38.6 sq. metres (415.3 sq. feet)

## **Plot Layout**