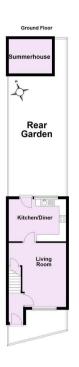

First Floor
Approx. 32.0 sq. metres (344.7 sq. feet)

Total area: approx. 64.9 sq. metres (698.5 sq. feet)

Guide Price £260,000

**Tenure: Freehold** 

**Council Tax Band: C** 