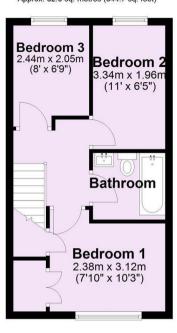

First Floor
Approx. 32.0 sq. metres (344.7 sq. feet)

Total area: approx. 64.9 sq. metres (698.5 sq. feet)

Guide Price £260,000

**Tenure: Freehold** 

**Council Tax Band: C** 