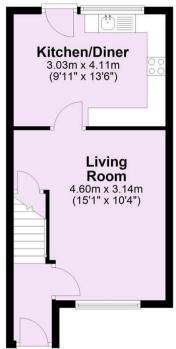

First Floor
Approx. 32.0 sq. metres (344.7 sq. feet)

Total area: approx. 64.9 sq. metres (698.5 sq. feet)

Guide Price £260,000

**Tenure: Freehold** 

**Council Tax Band: C** 