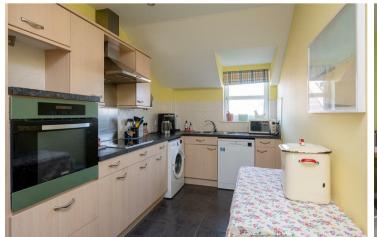

- Spacious Second Floor Apartment
- Modern Development in Popular Area
- Living/Dining Room.
- South Facing Juliette Balcony
- Well Fitted Breakfast Kitchen with Appliances
- Master Bedroom with En-Suite Shower Room
- Second Spacious Double Bedroom
- House Bathroom
- One Allocated Parking Space
- Within Walking Distance of City Centre