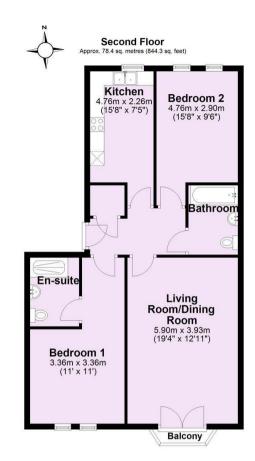

Guide Price £225,000
Tenure: Leasehold
Council Tax Band: C

Years remaining: 126 Years Service charge: £1404 pa

Ground Rent: 103 pa

Reviewed Period: Annually.

Total area: approx. 78.4 sq. metres (844.3 sq. feet)