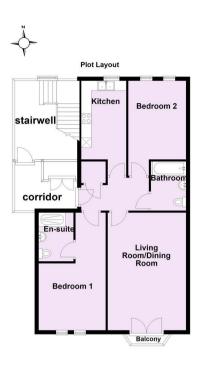

A spacious SECOND FLOOR APARTMENT offering two double bedrooms, a large living room with south facing balcony. The property is situated within a modern development outside the city walls in the popular Layerthorpe area of the city.

- Spacious Second Floor Apartment
- Modern Development in Popular Area
- Living/Dining Room.
- South Facing Juliette Balcony
- Well Fitted Breakfast Kitchen with Appliances
- Master Bedroom with En-Suite Shower Room
- Second Spacious Double Bedroom
- House Bathroom
- One Allocated Parking Space
- Within Walking Distance of City Centre

Guide Price £225,000
Tenure: Leasehold
Council Tax Band: C

Years remaining: 126 Years Service charge: £1404 pa

Ground Rent: 103 pa

Reviewed Period: Annually.

Total area: approx. 78.4 sq. metres (844.3 sq. feet)