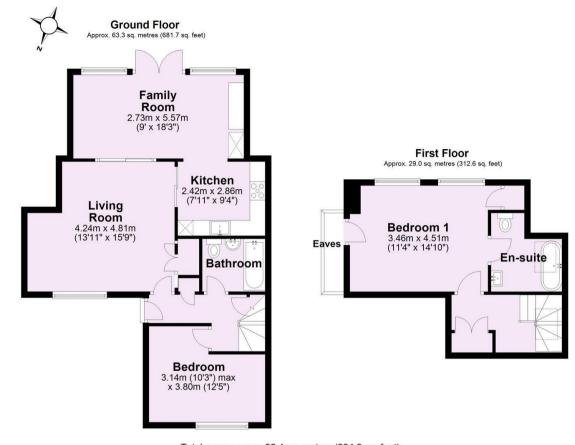

Guide Price £375,000

**Tenure: Freehold** 

**Council Tax Band: B** 

Total area: approx. 92.4 sq. metres (994.3 sq. feet)