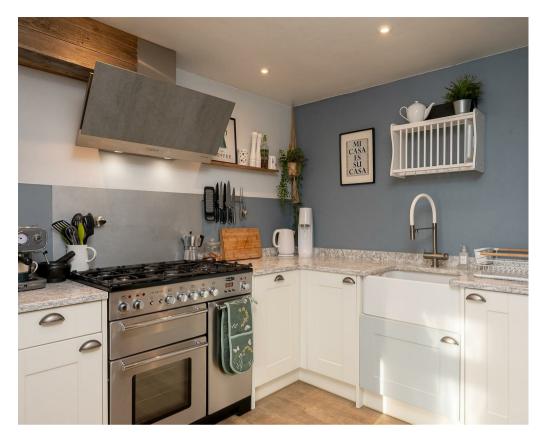

An immaculate two bedroom, semi detached dorma bungalow, situated in the sought after area of Heslington lying to the South East of York.

- Complete Refurbishment Finished to a High Standard Throughout
- · Stylish and Timeless Interior
- Living Room with Bespoke Storage and Oak Flooring
- Open Plan Kitchen Dining Room with Doors Leading onto the Garden
- Ground Floor Double Bedroom and Shower Room
- · Cleverly Designed Storage Areas
- Spacious Master Suite and En-suite Bathroom with under floor heating
- Landscaped South Facing Private Garden
- Two Off Street Parking
- Quiet and Peaceful Location Within Easy reach of Amenities, the city centre and A64