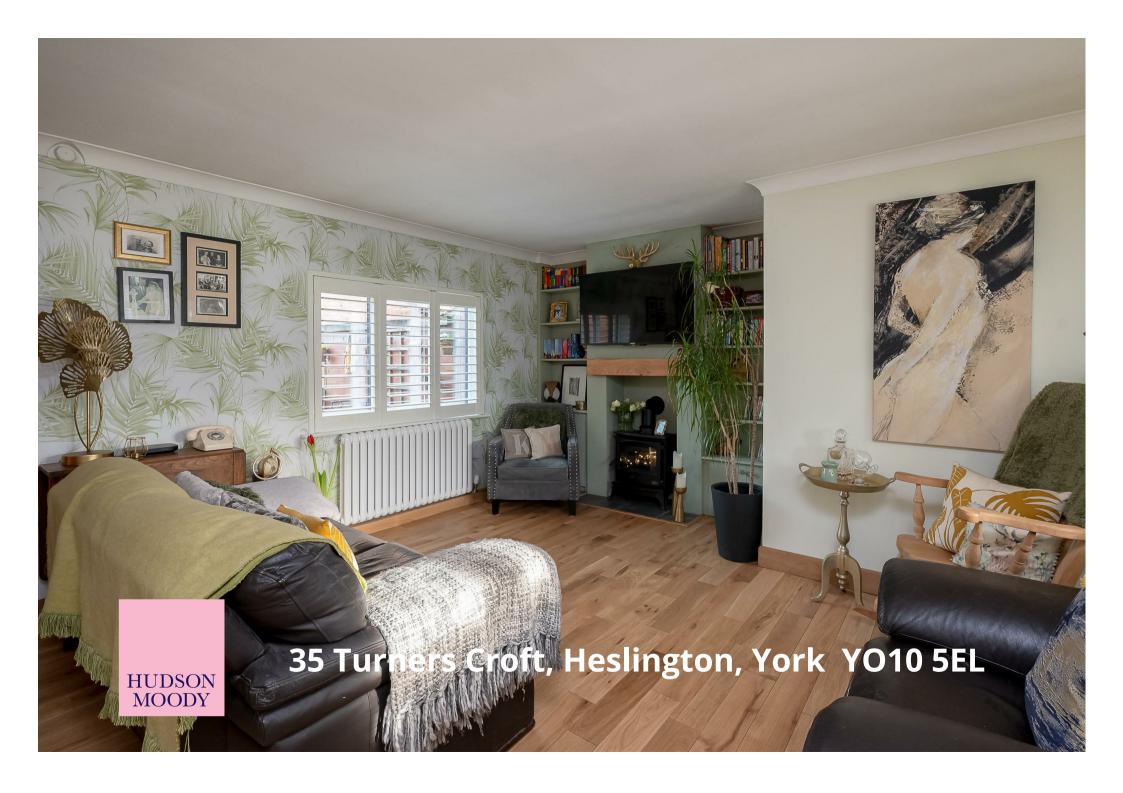

An immaculate two bedroom, semi detached dorma bungalow, situated in the sought after area of Heslington lying to the South East of York.

- Complete Refurbishment Finished to a High Standard Throughout
- · Stylish and Timeless Interior
- Living Room with Bespoke Storage and Oak Flooring
- Open Plan Kitchen Dining Room with Doors Leading onto the Garden
- Ground Floor Double Bedroom and Shower Room
- · Cleverly Designed Storage Areas
- Spacious Master Suite and En-suite Bathroom with under floor heating
- Landscaped South Facing Private Garden
- Two Off Street Parking
- Quiet and Peaceful Location Within Easy reach of Amenities, the city centre and A64