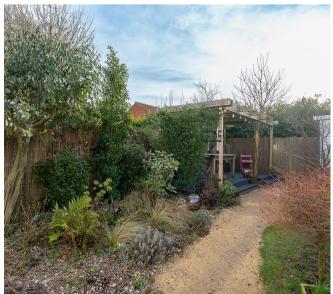

An immaculate two bedroom, semi detached dorma bungalow, situated in the sought after area of Heslington lying to the South East of York.

- Complete Refurbishment Finished to a High Standard Throughout
- · Stylish and Timeless Interior
- Living Room with Bespoke Storage and Oak Flooring
- Open Plan Kitchen Dining Room with Doors Leading onto the Garden
- Ground Floor Double Bedroom and Shower Room
- · Cleverly Designed Storage Areas
- Spacious Master Suite and En-suite Bathroom with under floor heating
- Landscaped South Facing Private Garden
- Two Off Street Parking
- Quiet and Peaceful Location Within Easy reach of Amenities, the city centre and A64