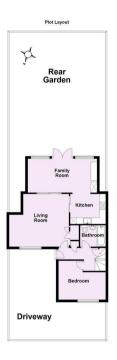

Guide Price £375,000

**Tenure: Freehold** 

**Council Tax Band: B** 

Total area: approx. 92.4 sq. metres (994.3 sq. feet)