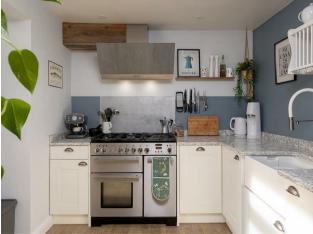

An immaculate two bedroom, semi detached dorma bungalow, situated in the sought after area of Heslington lying to the South East of York.

- Complete Refurbishment Finished to a High Standard Throughout
- · Stylish and Timeless Interior
- Living Room with Bespoke Storage and Oak Flooring
- Open Plan Kitchen Dining Room with Doors Leading onto the Garden
- Ground Floor Double Bedroom and Shower Room
- · Cleverly Designed Storage Areas
- Spacious Master Suite and En-suite Bathroom with under floor heating
- Landscaped South Facing Private Garden
- Two Off Street Parking
- Quiet and Peaceful Location Within Easy reach of Amenities, the city centre and A64