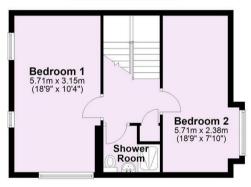

- Impressive Family House
- Family Room. Ground Floor WC
- Kitchen with Additional Pantry Area
- First Floor Living Room
- Two Bedrooms
- Family Bathroom
- Two Generous Second Floor Bedrooms
- Shower Room
- Small Lawned Garden
- Parking Space

### Council Tax Band: E

Total area: approx. 148.5 sq. metres (1598.1 sq. feet)