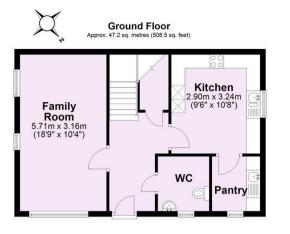

- Impressive Family House
- Family Room. Ground Floor WC
- Kitchen with Additional Pantry Area
- First Floor Living Room
- Two Bedrooms
- Family Bathroom
- Two Generous Second Floor Bedrooms
- Shower Room
- Small Lawned Garden
- Parking Space

### Council Tax Band: E

Total area: approx. 148.5 sq. metres (1598.1 sq. feet)