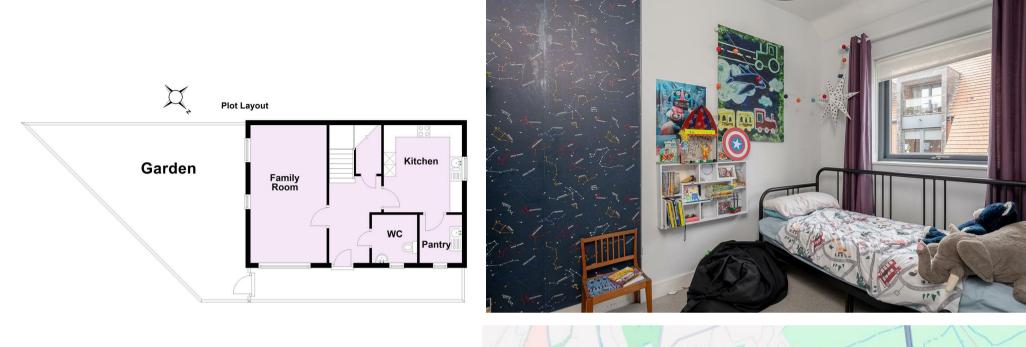

- Impressive Family House
- Family Room. Ground Floor WC
- Kitchen with Additional Pantry Area
- First Floor Living Room
- Two Bedrooms
- Family Bathroom
- Two Generous Second Floor Bedrooms
- Shower Room
- Small Lawned Garden
- Parking Space

### Council Tax Band: E

Total area: approx. 148.5 sq. metres (1598.1 sq. feet)