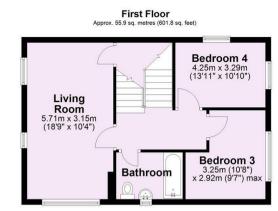

- Impressive Family House
- Family Room. Ground Floor WC
- Kitchen with Additional Pantry Area
- First Floor Living Room
- Two Bedrooms
- Family Bathroom
- Two Generous Second Floor Bedrooms
- Shower Room
- Small Lawned Garden
- Parking Space

### Council Tax Band: E

Total area: approx. 148.5 sq. metres (1598.1 sq. feet)