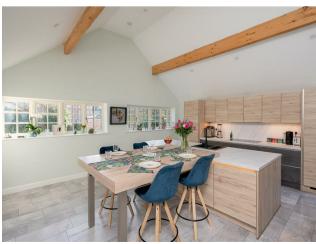

- Immaculately Presented and Extended Property
- · Large Reception Hall with Lantern Skylight
- Spacious Living Room
- Dining Kitchen with Integrated Appliances and Separate Utility
- Master Bedroom with En-Suite and Dressing Room
- Two Further Double Bedrooms (1 en-suite)
- · Single Room or Home Office
- · Contemporary House Bathroom
- Wrap Around Courtyard Garden
- Quiet Tucked Away Location