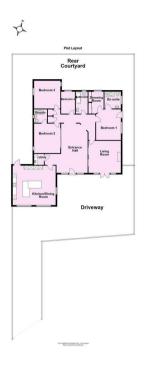

Guide Price £850,000

**Tenure: Freehold** 

**Council Tax Band: F** 

Total area: approx. 168.4 sq. metres (1812.4 sq. feet)