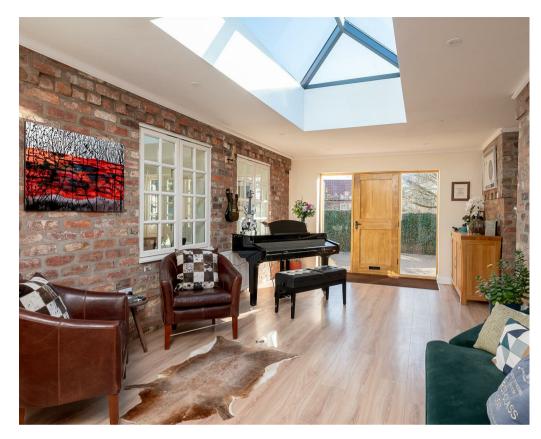

- Immaculately Presented and Extended Property
- · Large Reception Hall with Lantern Skylight
- Spacious Living Room
- Dining Kitchen with Integrated Appliances and Separate Utility
- Master Bedroom with En-Suite and Dressing Room
- Two Further Double Bedrooms (1 en-suite)
- · Single Room or Home Office
- · Contemporary House Bathroom
- Wrap Around Courtyard Garden
- Quiet Tucked Away Location