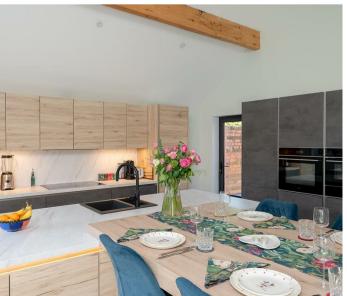

- Immaculately Presented and Extended Property
- · Large Reception Hall with Lantern Skylight
- Spacious Living Room
- Dining Kitchen with Integrated Appliances and Separate Utility
- Master Bedroom with En-Suite and Dressing Room
- Two Further Double Bedrooms (1 en-suite)
- · Single Room or Home Office
- · Contemporary House Bathroom
- Wrap Around Courtyard Garden
- Quiet Tucked Away Location