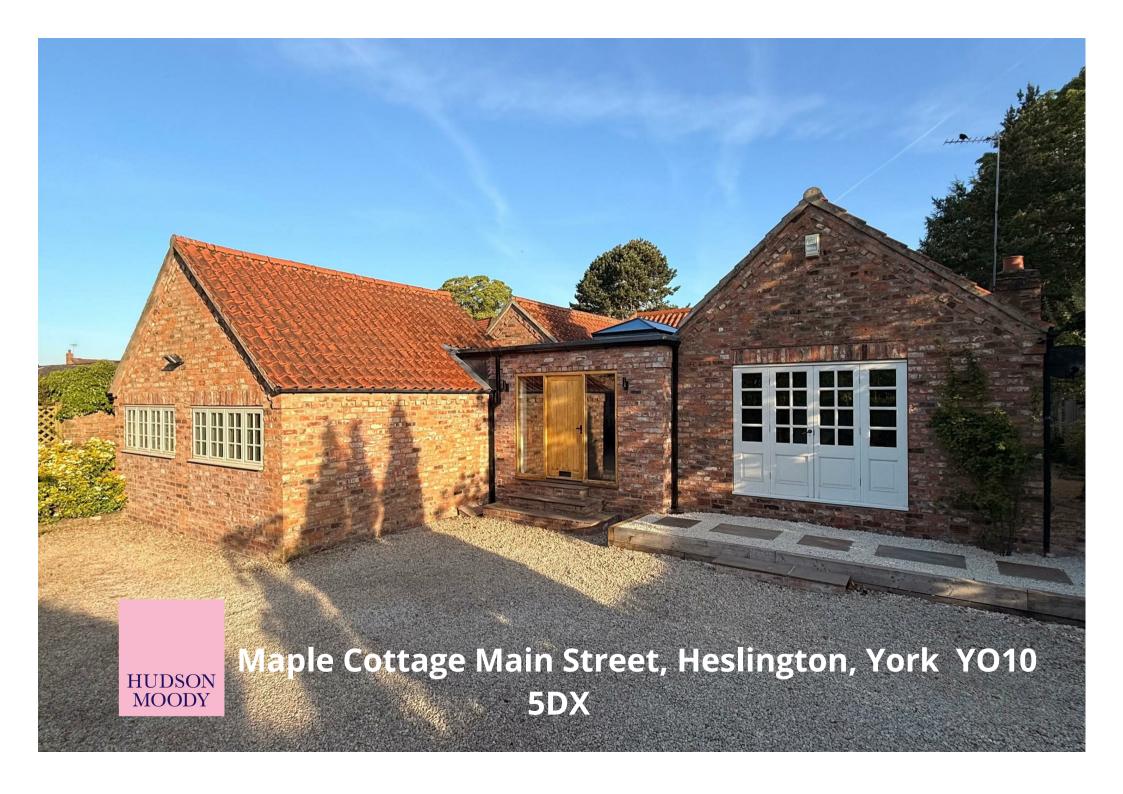

\*\*\* VIEWING RECOMMENDED \*\*\*An impressive, spacious detached home that has recently been extended by the current owners. The property now offers four bedrooms, a large dining kitchen and generous living accommodation. The property lies in the sought after area of Heslington Village.

- Immaculately Presented and Extended Property
- · Large Reception Hall with Lantern Skylight
- Spacious Living Room
- Dining Kitchen with Integrated Appliances and Separate Utility
- Master Bedroom with En-Suite and Dressing Room
- Two Further Double Bedrooms (1 en-suite)
- · Single Room or Home Office
- · Contemporary House Bathroom
- Wrap Around Courtyard Garden
- Quiet Tucked Away Location