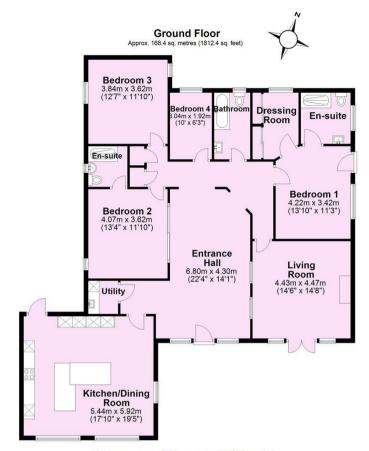

Guide Price £850,000

**Tenure: Freehold** 

**Council Tax Band: F** 

Total area: approx. 168.4 sq. metres (1812.4 sq. feet)