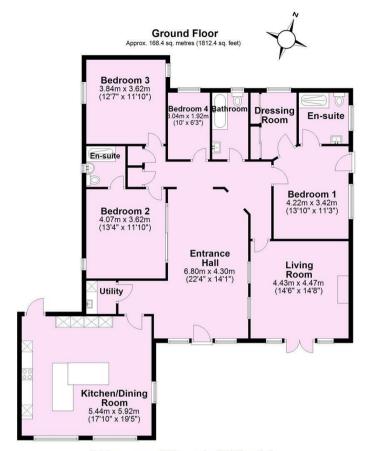

- Immaculately Presented and Extended Property
- · Large Reception Hall with Lantern Skylight
- Spacious Living Room
- Dining Kitchen with Integrated Appliances and Separate Utility
- Master Bedroom with En-Suite and Dressing Room
- Two Further Double Bedrooms (1 en-suite)
- · Single Room or Home Office
- · Contemporary House Bathroom
- Wrap Around Courtyard Garden
- Quiet Tucked Away Location

Offers Over £850,000

**Tenure: Freehold** 

**Council Tax Band: F** 

Total area: approx. 168.4 sq. metres (1812.4 sq. feet)