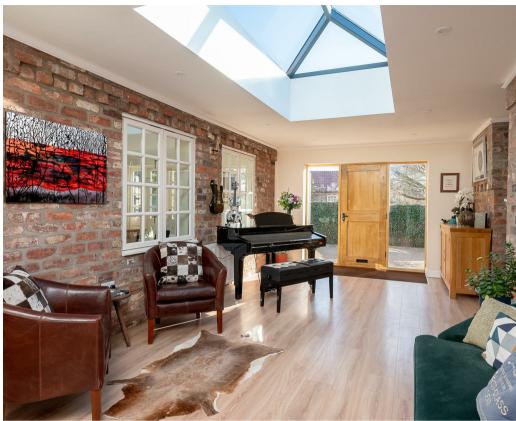

- Immaculately Presented and Extended Property
- · Large Reception Hall with Lantern Skylight
- Spacious Living Room
- Dining Kitchen with Integrated Appliances and Separate Utility
- Master Bedroom with En-Suite and Dressing Room
- Two Further Double Bedrooms (1 en-suite)
- · Single Room or Home Office
- · Contemporary House Bathroom
- Wrap Around Courtyard Garden
- Quiet Tucked Away Location