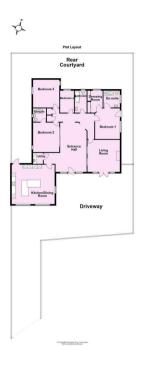

- Immaculately Presented and Extended Property
- · Large Reception Hall with Lantern Skylight
- Spacious Living Room
- Dining Kitchen with Integrated Appliances and Separate Utility
- Master Bedroom with En-Suite and Dressing Room
- Two Further Double Bedrooms (1 en-suite)
- · Single Room or Home Office
- · Contemporary House Bathroom
- Wrap Around Courtyard Garden
- Quiet Tucked Away Location

Offers Over £850,000

**Tenure: Freehold** 

**Council Tax Band: F** 

Total area: approx. 168.4 sq. metres (1812.4 sq. feet)