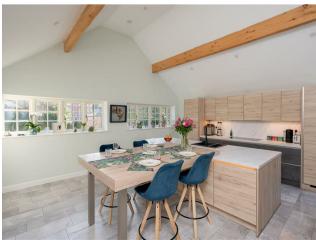

- Immaculately Presented and Extended Property
- · Large Reception Hall with Lantern Skylight
- Spacious Living Room
- Dining Kitchen with Integrated Appliances and Separate Utility
- Master Bedroom with En-Suite and Dressing Room
- Two Further Double Bedrooms (1 en-suite)
- · Single Room or Home Office
- · Contemporary House Bathroom
- Wrap Around Courtyard Garden
- Quiet Tucked Away Location