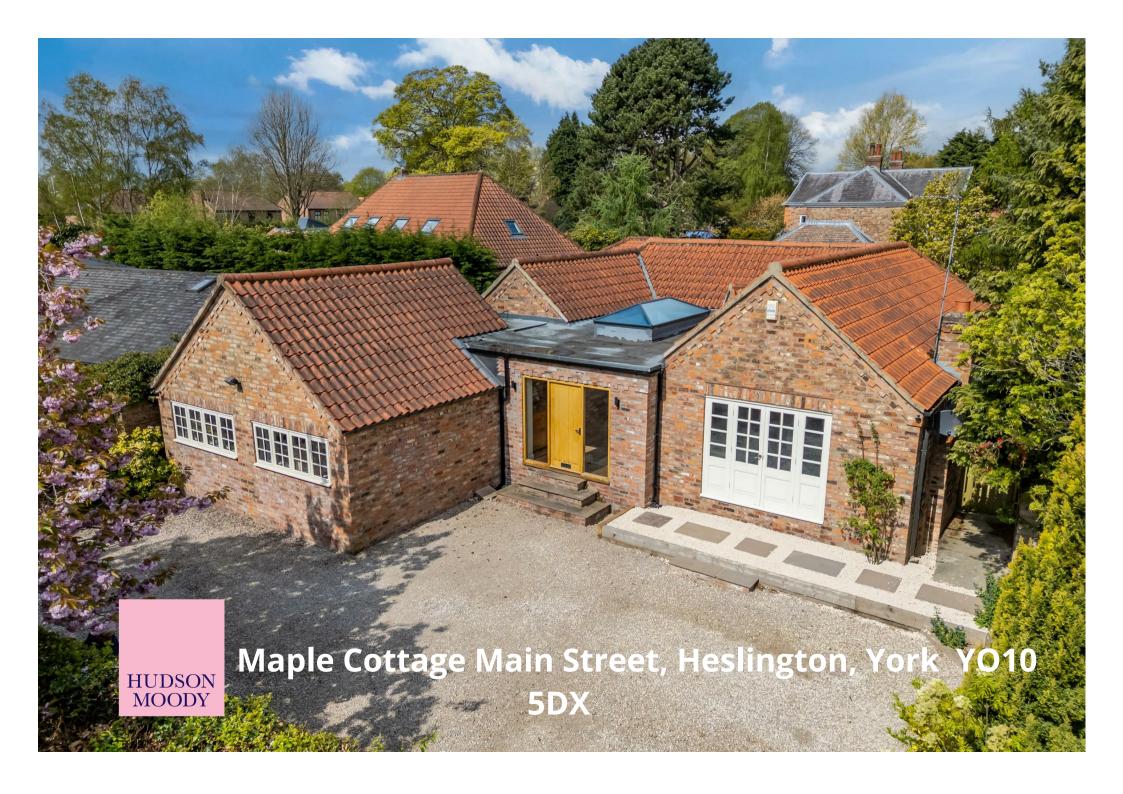

\*\*\* VIEWING RECOMMENDED \*\*\*An impressive, spacious detached home that has recently been extended by the current owners. The property now offers four bedrooms, a large dining kitchen and generous living accommodation. The property lies in the sought after area of Heslington Village.

- Immaculately Presented and Extended Property
- · Large Reception Hall with Lantern Skylight
- Spacious Living Room
- Dining Kitchen with Integrated Appliances and Separate Utility
- Master Bedroom with En-Suite and Dressing Room
- Two Further Double Bedrooms (1 en-suite)
- · Single Room or Home Office
- · Contemporary House Bathroom
- Wrap Around Courtyard Garden
- Quiet Tucked Away Location