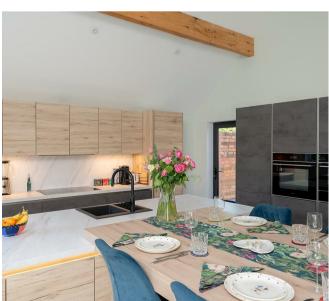

\*\*\* VIEWING RECOMMENDED \*\*\*An impressive, spacious detached home that has recently been extended by the current owners. The property now offers four bedrooms, a large dining kitchen and generous living accommodation. The property lies in the sought after area of Heslington Village.

- Immaculately Presented and Extended Property
- · Large Reception Hall with Lantern Skylight
- Spacious Living Room
- Dining Kitchen with Integrated Appliances and Separate Utility
- Master Bedroom with En-Suite and Dressing Room
- Two Further Double Bedrooms (1 en-suite)
- · Single Room or Home Office
- · Contemporary House Bathroom
- Wrap Around Courtyard Garden
- Quiet Tucked Away Location