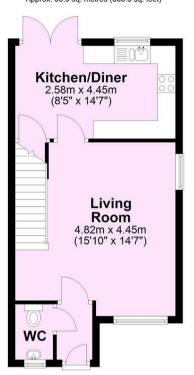

A beautifully maintained three bedroom semi detached home featuring a private garden, garage, and driveway parking.

- Well Maintained Three Bedroom Home
- · Semi Detached Home
- Easy Access to the City Centre, Local Amenities, and Transport Links
- · Spacious Living Room with Fire Place
- · Kitchen / Diner and Rear Garden access
- Master Bedroom with Fitted Storage
- · White Three Piece Bathroom Suite
- Driveway Parking & Garage
- Low Maintenance Garden
- · Offered with No Onward Chain

Chain Free £300,000

Tenure: Freehold

**Council Tax Band: C** 



## Ground Floor Approx. 35.9 sq. metres (386.3 sq. feet)



## First Floor Approx. 33.8 sg. metres (363.8 sg. feet)



Total area: approx. 69.7 sq. metres (750.2 sq. feet)

















|                        |              |         |     |   | Current | Potential |
|------------------------|--------------|---------|-----|---|---------|-----------|
| Very energy efficient  | - lower runn | ning co | sts |   |         |           |
| (92 plus) A            |              |         |     |   |         |           |
| (81-91) B              |              |         |     |   |         | 86        |
| (69-80)                | C            |         |     |   | 70      |           |
| (55-68)                | D            |         |     |   |         |           |
| (39-54)                |              | E       |     |   |         |