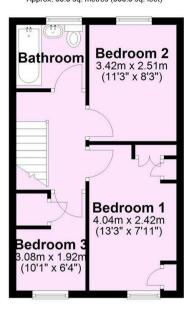

## First Floor Approx. 33.8 sg. metres (363.8 sg. feet)

Total area: approx. 69.7 sq. metres (750.2 sq. feet)

|                        |              |         |     |   | Current | Potential |
|------------------------|--------------|---------|-----|---|---------|-----------|
| Very energy efficient  | - lower runn | ning co | sts |   |         |           |
| (92 plus) A            |              |         |     |   |         |           |
| (81-91) B              |              |         |     |   |         | 86        |
| (69-80)                | C            |         |     |   | 70      |           |
| (55-68)                | D            |         |     |   |         |           |
| (39-54)                |              | E       |     |   |         |           |
| (21-38)                |              |         | F   |   |         |           |
| (1-20)                 |              |         |     | G |         |           |
| Not energy efficient - | higher runn  | ing co  | sts |   |         |           |