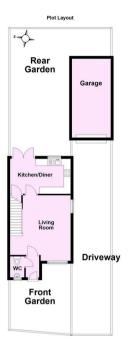

## Ground Floor Approx. 35.9 sq. metres (386.3 sq. feet)

## First Floor Approx. 33.8 sg. metres (363.8 sg. feet)

Total area: approx. 69.7 sq. metres (750.2 sq. feet)

|                        |              |         |     |   | Current | Potential |
|------------------------|--------------|---------|-----|---|---------|-----------|
| Very energy efficient  | - lower runn | ning co | sts |   |         |           |
| (92 plus) A            |              |         |     |   |         |           |
| (81-91) B              |              |         |     |   |         | 86        |
| (69-80)                | C            |         |     |   | 70      |           |
| (55-68)                | D            |         |     |   |         |           |
| (39-54)                |              | E       |     |   |         |           |
| (21-38)                |              |         | F   |   |         |           |
| (1-20)                 |              |         |     | G |         |           |
| Not energy efficient - | higher runn  | ing co  | sts |   |         |           |