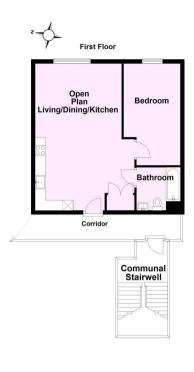

A modern first floor apartment offering open plan living accommodation, one spacious double bedroom and contemporary bathroom. The apartment is situated within a recent development lying close to York city centre.

- Impressive First Floor Apartment
- Large Open Plan Living Area
- Kitchen Area with Appliances
- Spacious Double Bedroom
- Contemporary Bathroom
- Easy Access to City Centre
- Holiday Lets Permitted
- Pets Allowed
- No Onward Chain



Total area: approx. 50.8 sq. metres (546.9 sq. feet)

## Offers Over £280,000 Tenure: Leasehold Council Tax Band: B

Lease Length: 248 Years Service Charge: £1,300.00 per annum Ground Rent: £0











| HOLGATE<br>B1224 | BOOTHAM<br>York Minster<br>CITY C<br>CITY CENTRE<br>WEST<br>A59<br>Scorcroft Rd | York | HEWORTH | RWENTHORPE<br>OSBALDWICK<br>Map data ©2025 |
|------------------|---------------------------------------------------------------------------------|------|---------|--------------------------------------------|

## Energy Efficiency Rating

## IMPORTANT NOTICE

These particulars have been prepared as accurately and as reliably as possible, but should not be relied upon as 'statement of fact'. If there is any point which is of particular importance to you, please contact the office and we would be pleased to check the information. Please do so particularly if contemplating travelling some distance to view the property.
We have not tested any services, appliances, equipmen