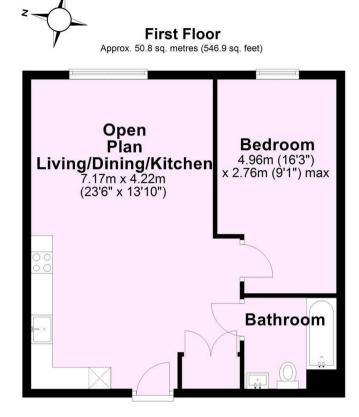

A modern first floor apartment offering open plan living accommodation, one spacious double bedroom and contemporary bathroom. The apartment is situated within a recent development lying close to York city centre.

- Impressive First Floor Apartment
- Large Open Plan Living Area
- Kitchen Area with Appliances
- Spacious Double Bedroom
- Contemporary Bathroom
- Easy Access to City Centre
- Holiday Lets Permitted
- Pets Allowed
- No Onward Chain



Total area: approx. 50.8 sq. metres (546.9 sq. feet)

## Offers Over £280,000 Tenure: Leasehold Council Tax Band: B

Lease Length: 248 Years Service Charge: £1,300.00 per annum Ground Rent: £0











| HOLGATE<br>B1224 | BOOTHAM<br>York Minster<br>CITY C<br>CITY CENTRE<br>WEST<br>A59<br>Scorcroft Rd | York | HEWORTH | RWENTHORPE<br>OSBALDWICK<br>Map data ©2025 |
|------------------|---------------------------------------------------------------------------------|------|---------|--------------------------------------------|

## Energy Efficiency Rating

## IMPORTANT NOTICE

These particulars have been prepared as accurately and as reliably as possible, but should not be relied upon as 'statement of fact'. If there is any point which is of particular importance to you, please contact