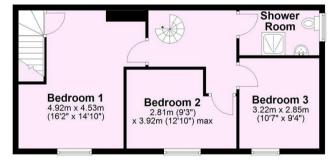

- Charming Period School House
- Spacious Living Room
- Dining Room with Feature Spiral Staircase
- Breakfast Kitchen
- Ground Floor WC
- Three Double Bedrooms
- Shower Room
- Village Location with Local Shops
- Off Street Parking

Guide Price £375,000

**Tenure: Freehold** 

**Council Tax Band:** 

First Floor Approx. 52.8 sq. metres (568.0 sq. feet)

Total area: approx. 109.9 sq. metres (1183.1 sq. feet)