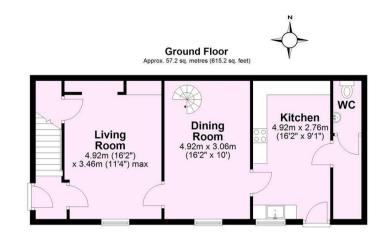

- Charming Period School House
- Spacious Living Room
- Dining Room with Feature Spiral Staircase
- Breakfast Kitchen
- Ground Floor WC
- Three Double Bedrooms
- Shower Room
- Village Location with Local Shops
- Off Street Parking

Guide Price £375,000

**Tenure: Freehold** 

**Council Tax Band:** 

First Floor Approx. 52.8 sq. metres (568.0 sq. feet)

Total area: approx. 109.9 sq. metres (1183.1 sq. feet)