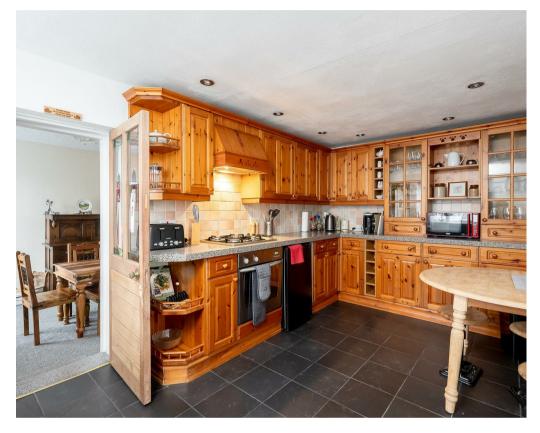

- Charming Period School House
- Spacious Living Room
- Dining Room with Feature Spiral Staircase
- Breakfast Kitchen
- Ground Floor WC
- Three Double Bedrooms
- Shower Room
- Village Location with Local Shops
- Off Street Parking