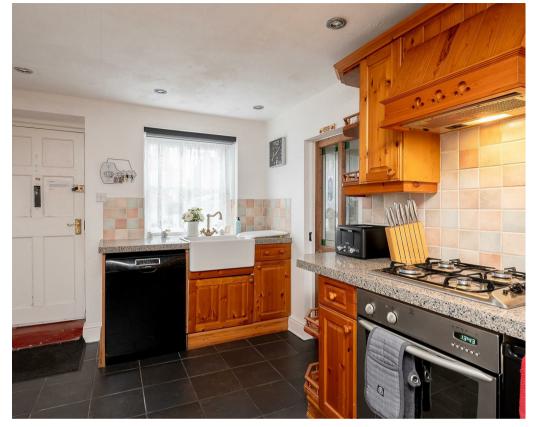

- Charming Period School House
- Spacious Living Room
- Dining Room with Feature Spiral Staircase
- Breakfast Kitchen
- Ground Floor WC
- Three Double Bedrooms
- Shower Room
- Village Location with Local Shops
- Off Street Parking