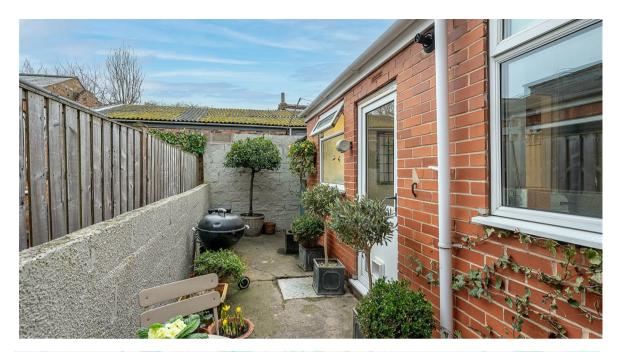

\*\*\*SOUTH FACING COURTYARD\*\*\*
A beautifully presented TWO DOUBLE
BEDROOM TRADITIONAL VICTORIAN
TERRACED HOUSE located in one of York's
most desirable areas, close to Bishy Road.
The property is conveniently situated near a
variety of shops, cafes, and bars, and is just a
short walk from the city center and Rowntrees
Park, offering riverside walks into town.

- Attractive Period Terraced House
- Forecourt and Lovely South Facing Rear Courtyard
- High Ceilings and a Wealth or Period Features
- Two Reception Rooms
- Modern Galley Style Kitchen and Rear Utility Lobby
- Modern Bathroom
- Two Double Bedrooms
- Enviable Location just off The Award Winning Bishopthorpe Road
- Close to York City Centre, Rowntrees Park and The Train Station