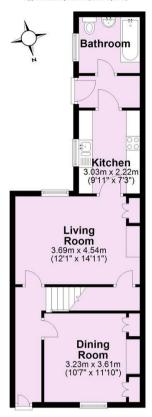

Guide Price £435,000

Tenure: Freehold

**Council Tax Band: B** 

Ground Floor pprox, 48.5 sq. metres (522.1 sq. feet)

First Floor

Total area: approx. 82.5 sq. metres (888.2 sq. feet)