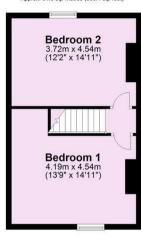

Guide Price £435,000

Tenure: Freehold

**Council Tax Band: B** 

Ground Floor pprox, 48.5 sq. metres (522.1 sq. feet)

First Floor

Total area: approx. 82.5 sq. metres (888.2 sq. feet)