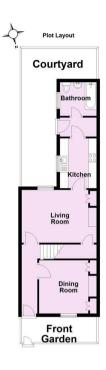

Guide Price £435,000

Tenure: Freehold

**Council Tax Band: B** 

Ground Floor pprox, 48.5 sq. metres (522.1 sq. feet)

First Floor

Total area: approx. 82.5 sq. metres (888.2 sq. feet)