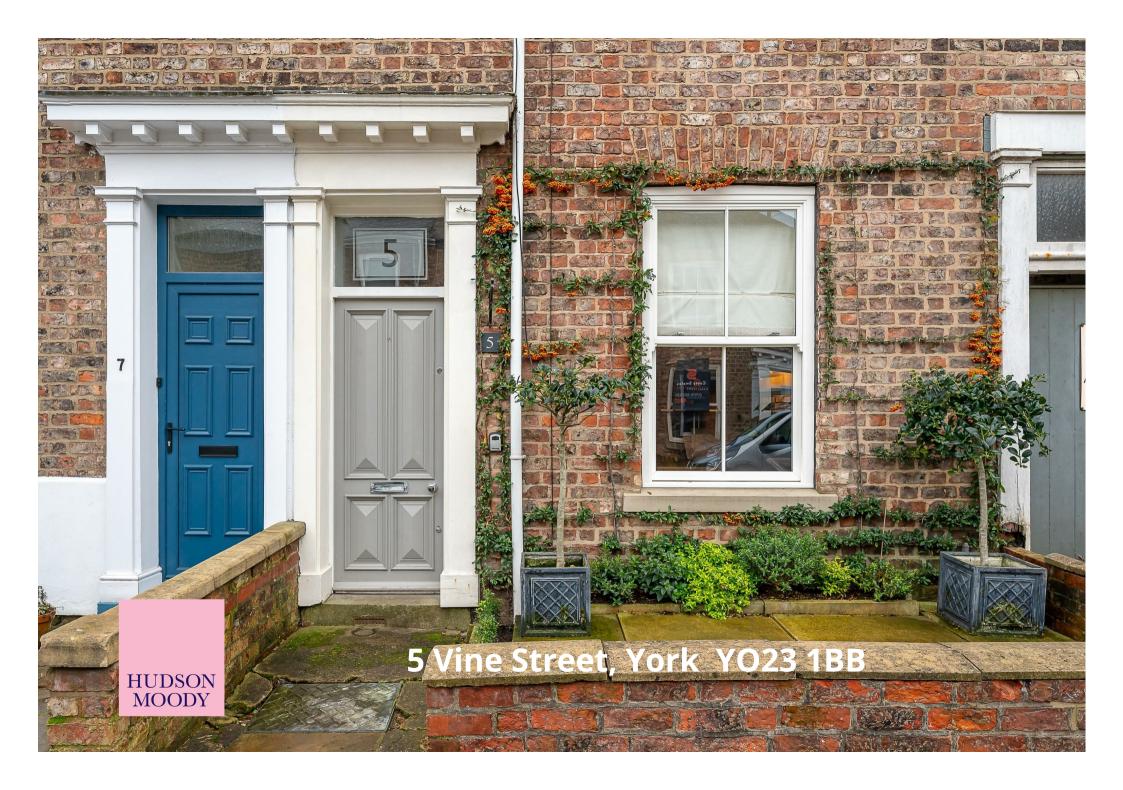

\*\*\*SOUTH FACING COURTYARD\*\*\*
A beautifully presented TWO DOUBLE
BEDROOM TRADITIONAL VICTORIAN
TERRACED HOUSE located in one of York's
most desirable areas, close to Bishy Road.
The property is conveniently situated near a
variety of shops, cafes, and bars, and is just a
short walk from the city center and Rowntrees
Park, offering riverside walks into town.

- Attractive Period Terraced House
- Forecourt and Lovely South Facing Rear Courtyard
- High Ceilings and a Wealth or Period Features
- Two Reception Rooms
- Modern Galley Style Kitchen and Rear Utility Lobby
- Modern Bathroom
- Two Double Bedrooms
- Enviable Location just off The Award Winning Bishopthorpe Road
- Close to York City Centre, Rowntrees Park and The Train Station