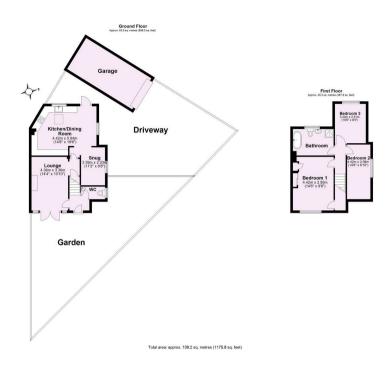

## Offers In Excess Of £500,000

**Tenure: Freehold** 

**Council Tax Band: C** 

Total area: approx. 90.8 sq. metres (977.4 sq. feet)