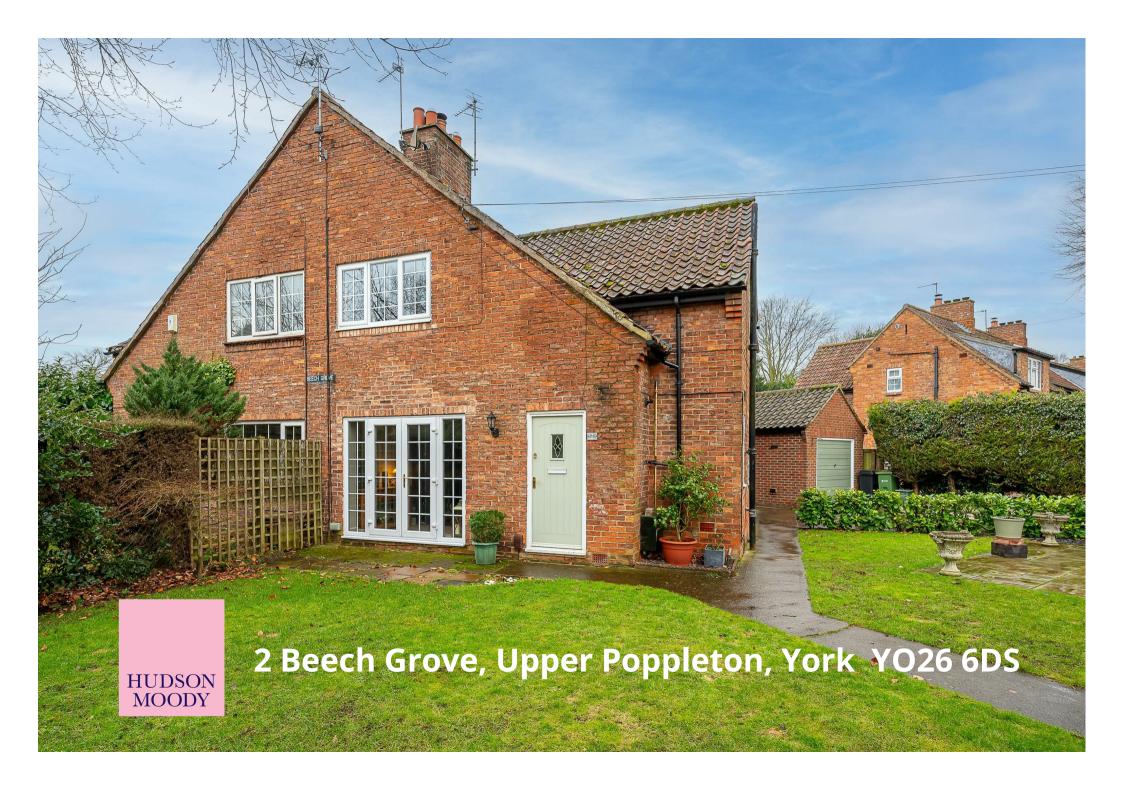

An immaculately presented SEMI-DETACHED HOUSE, situated on a good sized plot in the popular and sought after village of Upper Poppleton. The village boasts a range of shops and services, yet lies within easy distance of York, the outer ring road and a half-hourly train service to both York and Leeds.

- Quiet Village Location
- Walking Distance To Poppleton Train Station
- Living Room With Log Burner
- · Extended Dining Kitchen with Side Snug
- Ground Floor WC
- · Master Bedroom with Fitted Wardrobes
- Two Further Double Bedrooms
- House Bathroom with Free Standing Roll-Top Bath & Shower
- · Enclosed Large Well Maintained Gardens
- Garage & Off Road Parking With Electric Gates