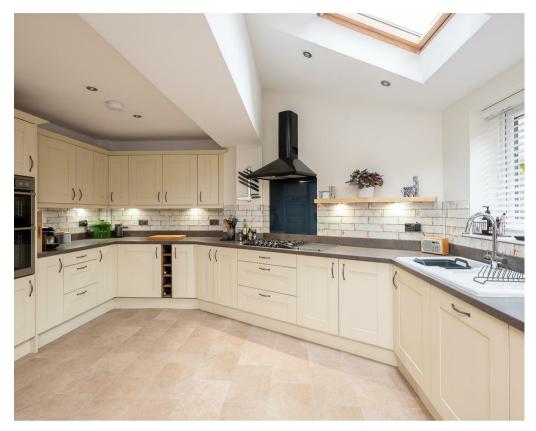

- Quiet Village Location
- Walking Distance To Poppleton Train Station
- Living Room With Log Burner
- · Extended Dining Kitchen with Side Snug
- Ground Floor WC
- · Master Bedroom with Fitted Wardrobes
- Two Further Double Bedrooms
- House Bathroom with Free Standing Roll-Top Bath & Shower
- · Enclosed Large Well Maintained Gardens
- Garage & Off Road Parking With Electric Gates