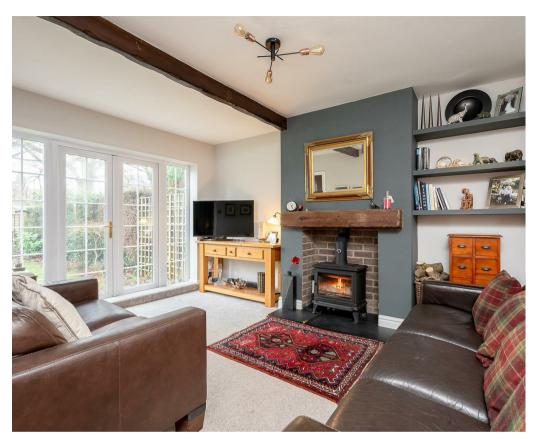

- Quiet Village Location
- Walking Distance To Poppleton Train Station
- Living Room With Log Burner
- · Extended Dining Kitchen with Side Snug
- Ground Floor WC
- · Master Bedroom with Fitted Wardrobes
- Two Further Double Bedrooms
- House Bathroom with Free Standing Roll-Top Bath & Shower
- · Enclosed Large Well Maintained Gardens
- Garage & Off Road Parking With Electric Gates