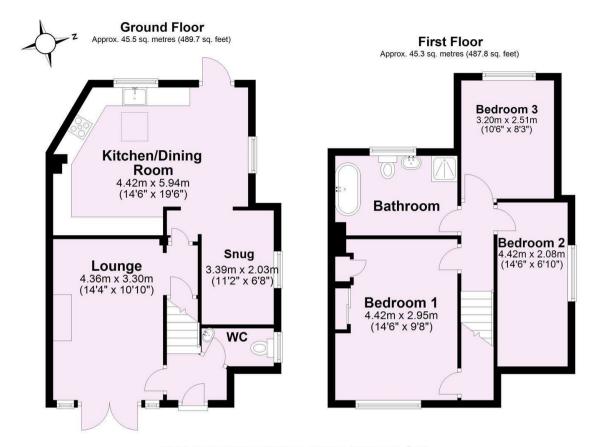

- Quiet Village Location
- Walking Distance To Poppleton Train Station
- Living Room With Log Burner
- · Extended Dining Kitchen with Side Snug
- Ground Floor WC
- · Master Bedroom with Fitted Wardrobes
- Two Further Double Bedrooms
- House Bathroom with Free Standing Roll-Top Bath & Shower
- · Enclosed Large Well Maintained Gardens
- Garage & Off Road Parking With Electric Gates

## Offers In Excess Of £500,000

**Tenure: Freehold** 

**Council Tax Band: C** 

Total area: approx. 90.8 sq. metres (977.4 sq. feet)