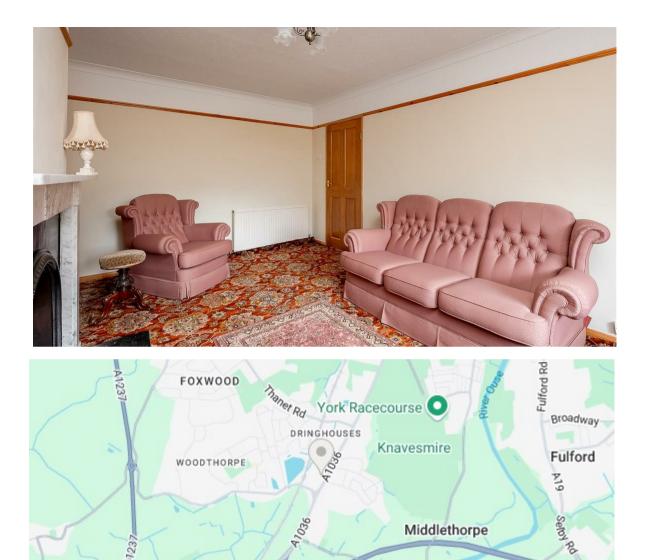

HUDSON MOODY A delightful two bedroom semidetached bungalow with a charming garden, offering potential for modernisation and situated in a sought-after cul-desac south of York.

- Semi Detached Bungalow
- Two Well Proportioned Bedrooms
- Generous Plot with a Low Maintenance Rear Garden
- In Need of Modernisation
- Block Paved Driveway & Detached Garage
- Offered with No Onward Chain
- Positioned in a Picturesque Cul-de-Sac with views of Aldersyde House
- Located Near Askham Bar Park & Ride, Tesco Superstore, and York's Outer Ring Road
- Ideal for Extending (subject to planning permission)
- Walking Distance to York Racecourse & Bus Routes

### property@hudson-moody.com

A64

Map data @2025