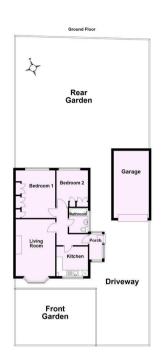

## **Tenure: Freehold**

Council Tax Band: C

Total area: approx. 56.1 sq. metres (603.8 sq. feet)

|                      |              |           |   | Current | Potential |
|----------------------|--------------|-----------|---|---------|-----------|
| ery energy efficient | - lower runn | ing cost: | ; |         |           |
| 92 plus) A           |              |           |   |         | 00        |
| (81-91) B            |              |           |   |         | 89        |
| 69-80)               | C            |           |   | 69      |           |
| 55-68)               | D            |           |   |         |           |
| 39-54)               |              | Ε         |   |         |           |
| (21-38)              |              | [         | F |         |           |
| (1-20)               |              |           | G |         |           |
| lot energy efficient | higher runni | ing costs |   |         |           |