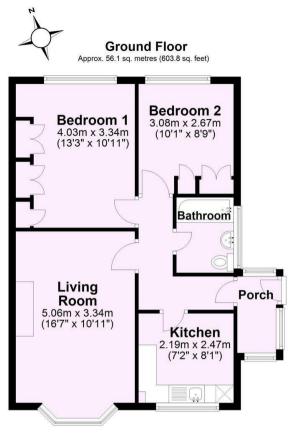

## **Tenure: Freehold**

Council Tax Band: C

Total area: approx. 56.1 sq. metres (603.8 sq. feet)

|                      |              |           |   | Current | Potential |
|----------------------|--------------|-----------|---|---------|-----------|
| ery energy efficient | - lower runn | ing cost: | ; |         |           |
| 92 plus) A           |              |           |   |         | 00        |
| (81-91) B            |              |           |   |         | 89        |
| 69-80)               | C            |           |   | 69      |           |
| 55-68)               | D            |           |   |         |           |
| 39-54)               |              | Ε         |   |         |           |
| (21-38)              |              | [         | F |         |           |
| (1-20)               |              |           | G |         |           |
| lot energy efficient | higher runni | ing costs |   |         |           |