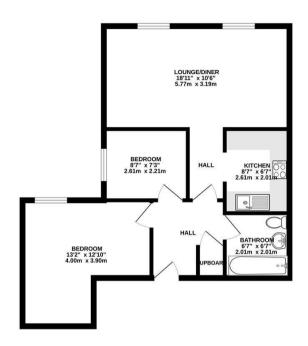

Guide Price £220,000 Tenure: Leasehold Council Tax Band: C GROUND FLOOR 586 sq.ft. (54.4 sq.m.) approx.

TO FIAL PLOOR AREA: 5805 SQ.ff. (34.4 Sq.ff.) approx.

Whits every attempt has been made to ensure the accuse; of the floorpion certained here, measurer of abons, vindows, rooms and any other terms are approximate and no septomistify is taken for any e-orisistion on the statement. This plan is it is illustrative proposes only and should be used as such by prospective purchaser. The services, systems and appliances shown have not been tested and no guar as to their operating or efficiency can be given.