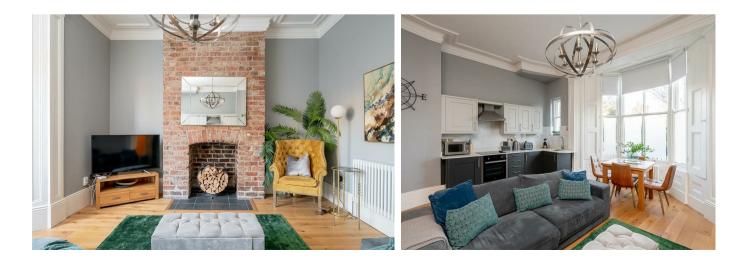

- Impressive Ground Floor Apartment
- Open Plan Living, Dining and Kitchen
- Modern Kitchen with Integrated Appliances
- Dining Area with Bay Window
- Generous Double Bedroom with Feature Fireplace and Storage
- Contemporary Shower Room
- Permit Parking Available
- 8 Minute Walk to York Minster and 10 Minute Walk to York Railway Station
- Holiday Lets Permitted in the Lease
- No Onward Chain