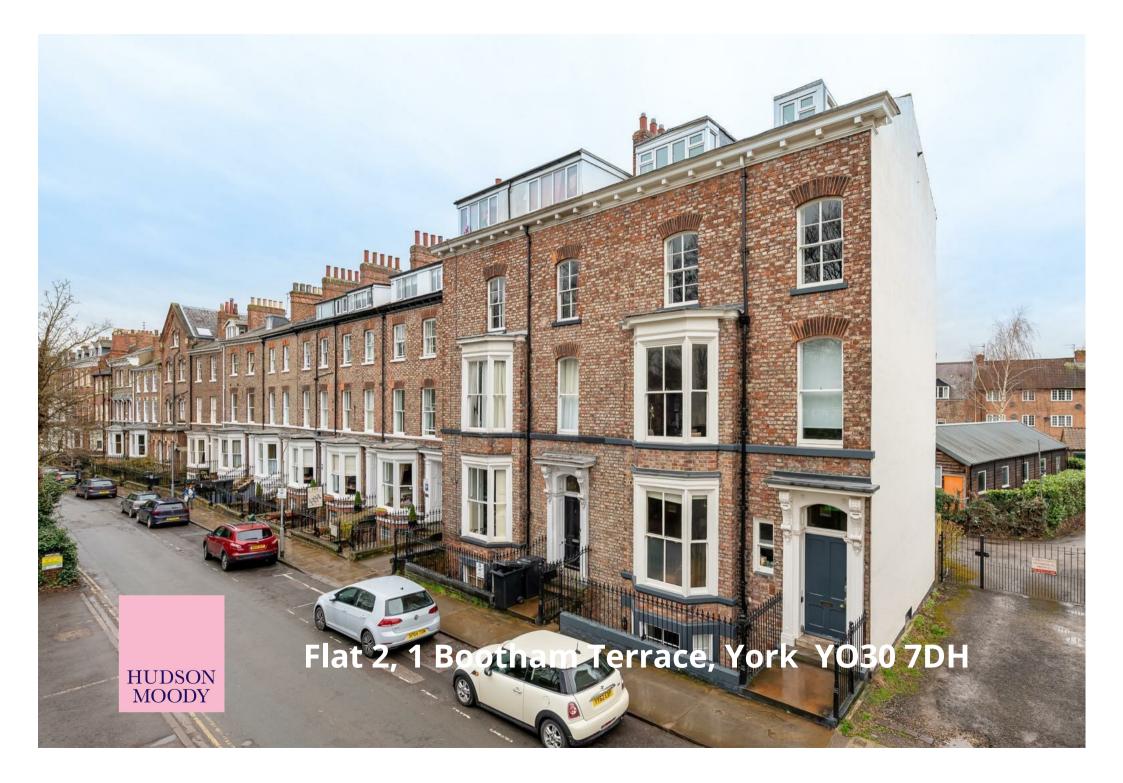

A superbly presented raised ground floor apartment located in the sought after Bootham area of York currently run as a highly successful HOLIDAY LET. The apartment forms part of an end terrace period property, fully renovated in 2019, and ideally situated an 8 minute walk from York Minster.

- Impressive Ground Floor Apartment
- Open Plan Living, Dining and Kitchen
- Modern Kitchen with Integrated Appliances
- Dining Area with Bay Window
- Generous Double Bedroom with Feature Fireplace and Storage
- Contemporary Shower Room
- Permit Parking Available
- 8 Minute Walk to York Minster and 10 Minute Walk to York Railway Station
- Holiday Lets Permitted in the Lease
- No Onward Chain