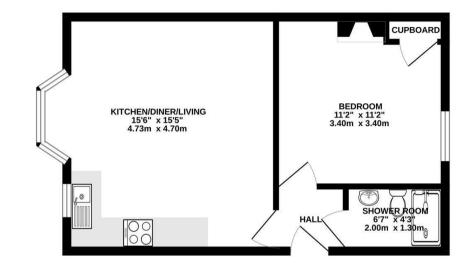

## GROUND FLOOR 389 sq.ft. (36.1 sq.m.) approx.

TOTAL FLOOR APEA: 328 sq.ft, (36.1 sq.m), approx. When the environment of the ben made to environ the advancey of the benchisor constant ben, measurements of doors, indexes, rooms and any other terms are approxemate and no responsibility is taken for any environmension or mei-statement. This plan is for listicative purposes only and should be used as such by any oppective purchase. The services systems and applications shown have not been traited and no guarantee measurements. The services systems and applications of the services and no guarantee measurements. The services systems and applications of the services and no guarantee measurements. The services systems and applications are services and the services and no guarantee measurements. The services systems and applications are services and the services are services and the services and the services are services are