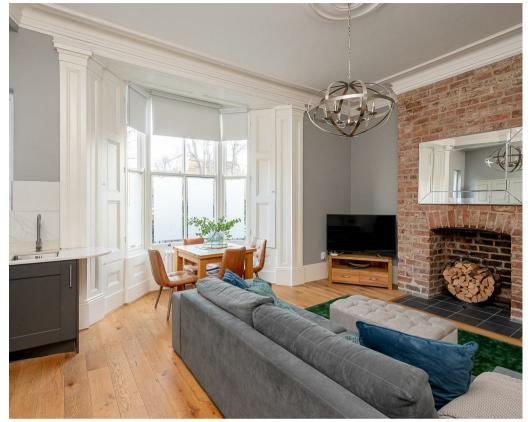

A superbly presented raised ground floor apartment located in the sought after Bootham area of York currently run as a highly successful HOLIDAY LET. The apartment forms part of an end terrace period property, fully renovated in 2019, and ideally situated an 8 minute walk from York Minster.

- Impressive Ground Floor Apartment
- Open Plan Living, Dining and Kitchen
- Modern Kitchen with Integrated Appliances
- Dining Area with Bay Window
- Generous Double Bedroom with Feature Fireplace and Storage
- Contemporary Shower Room
- Permit Parking Available
- 8 Minute Walk to York Minster and 10 Minute Walk to York Railway Station
- Holiday Lets Permitted in the Lease
- No Onward Chain