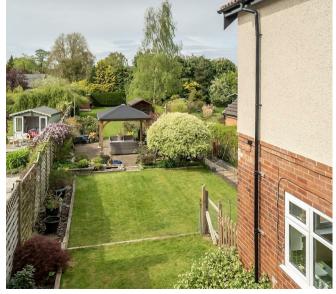

A beautiful semi-detached home, occupying a substantial plot on Stockton Lane in the Heworth area of York. Offering over 2000 square foot of versatile accommodation and extensive gardens.

- · Beautiful Semi Detached Period Home
- · Grand Entrance Hall, Two Reception Rooms
- Open Living Living Dining Family Room with Log Burning Stove
- Three First Floor Bedrooms, Two Bathrooms, and Office Space
- Second Floor Double Bedroom with Velux Windows and Eaves Storage
- Extensive Private Gardens with Covered Entertaining Area
- Set Back from the Main Road with Ample Off Street Parking
- Highly Desirable Area Close to Amenities, the City Centre and Vanguard Shopping Park
- · Catchment Area for Hempland School
- No Onward Chain