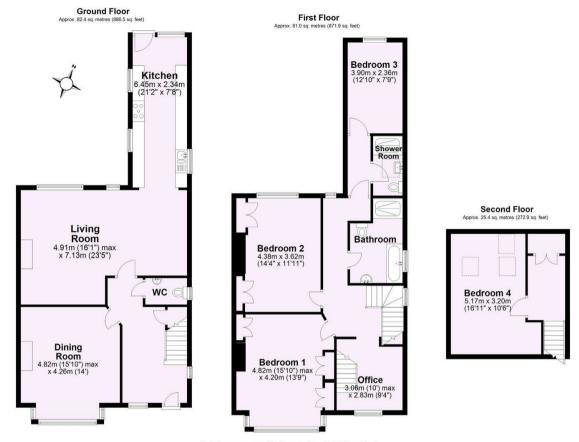

A beautiful semi-detached home, occupying a substantial plot on Stockton Lane in the Heworth area of York. Offering over 2000 square foot of versatile accommodation and extensive gardens.

- · Beautiful Semi Detached Period Home
- · Grand Entrance Hall, Two Reception Rooms
- Open Living Living Dining Family Room with Log Burning Stove
- Three First Floor Bedrooms, Two Bathrooms, and Office Space
- Second Floor Double Bedroom with Velux Windows and Eaves Storage
- Extensive Private Gardens with Covered Entertaining Area
- Set Back from the Main Road with Ample Off Street Parking
- Highly Desirable Area Close to Amenities, the City Centre and Vanguard Shopping Park
- · Catchment Area for Hempland School
- No Onward Chain