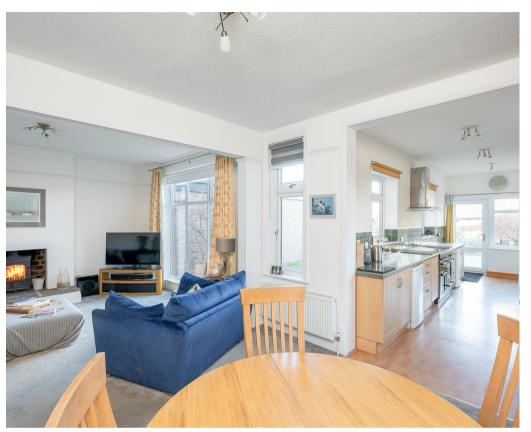

A beautiful semi-detached home, occupying a substantial plot on Stockton Lane in the Heworth area of York. Offering over 2000 square foot of versatile accommodation and extensive gardens.

- · Beautiful Semi Detached Period Home
- · Grand Entrance Hall, Two Reception Rooms
- Open Living Living Dining Family Room with Log Burning Stove
- Three First Floor Bedrooms, Two Bathrooms, and Office Space
- Second Floor Double Bedroom with Velux Windows and Eaves Storage
- Extensive Private Gardens with Covered Entertaining Area
- Set Back from the Main Road with Ample Off Street Parking
- Highly Desirable Area Close to Amenities, the City Centre and Vanguard Shopping Park
- · Catchment Area for Hempland School
- No Onward Chain