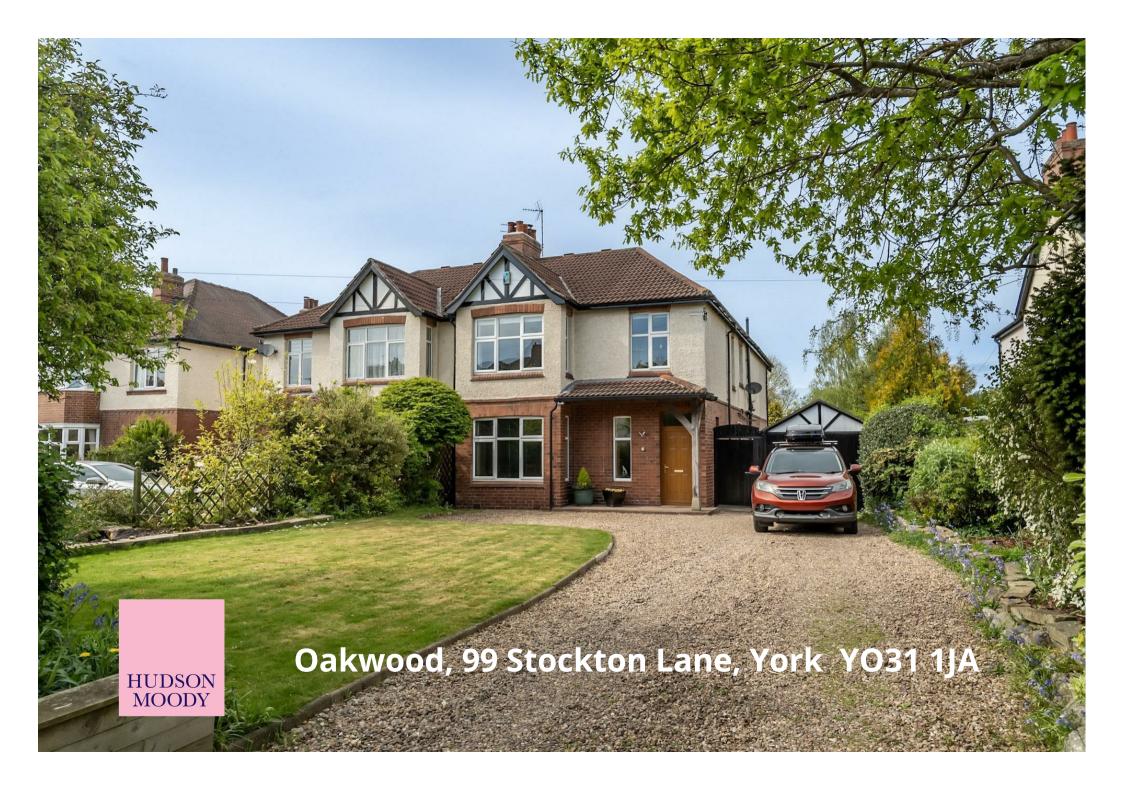

A beautiful semi-detached home, occupying a substantial plot on Stockton Lane in the Heworth area of York. Offering over 2000 square foot of versatile accommodation and extensive gardens.

- · Beautiful Semi Detached Period Home
- · Grand Entrance Hall, Two Reception Rooms
- Open Living Living Dining Family Room with Log Burning Stove
- Three First Floor Bedrooms, Two Bathrooms, and Office Space
- Second Floor Double Bedroom with Velux Windows and Eaves Storage
- Extensive Private Gardens with Covered Entertaining Area
- Set Back from the Main Road with Ample Off Street Parking
- Highly Desirable Area Close to Amenities, the City Centre and Vanguard Shopping Park
- · Catchment Area for Hempland School
- No Onward Chain