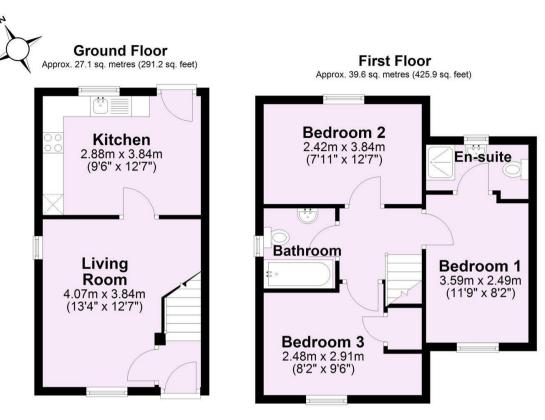

\*\*\*VIEWING RECOMMENDED \*\*\*An immaculate THREE BEDROOM HOUSE, situated just inside the outer ring road in the Nether Poppleton area of York, offered with NO ONWARD CHAIN.

- Living Room
- Fitted Dining Kitchen
- Two Double Bedrooms
- House Bathroom
- Master Bedroom with En-Suite Shower Room
- Integral Garage
- Landscaped Gardens
- Convenient Location
- Easy Access to York City Centre

## Guide Price £280,000

**Tenure: Freehold** 

Council Tax Band: C

Total area: approx. 66.6 sq. metres (717.1 sq. feet)

| Nether<br>Poppleton | A1257 | Allivon Rawcliffe | Citton Moor Gate |  |
|---------------------|-------|-------------------|------------------|--|