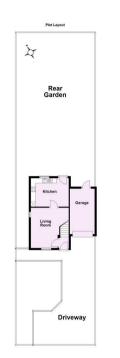

\*\*\*VIEWING RECOMMENDED \*\*\*An immaculate THREE BEDROOM HOUSE, situated just inside the outer ring road in the Nether Poppleton area of York, offered with NO ONWARD CHAIN.

- Living Room
- Fitted Dining Kitchen
- Two Double Bedrooms
- House Bathroom
- Master Bedroom with En-Suite Shower Room
- Integral Garage
- Landscaped Gardens
- Convenient Location
- Easy Access to York City Centre

## Guide Price £280,000

**Tenure: Freehold** 

Council Tax Band: C

Total area: approx. 66.6 sq. metres (717.1 sq. feet)

| Nether<br>Poppleton | A1257 | Allivon Rawcliffe | Citton Moor Gate |  |
|---------------------|-------|-------------------|------------------|--|