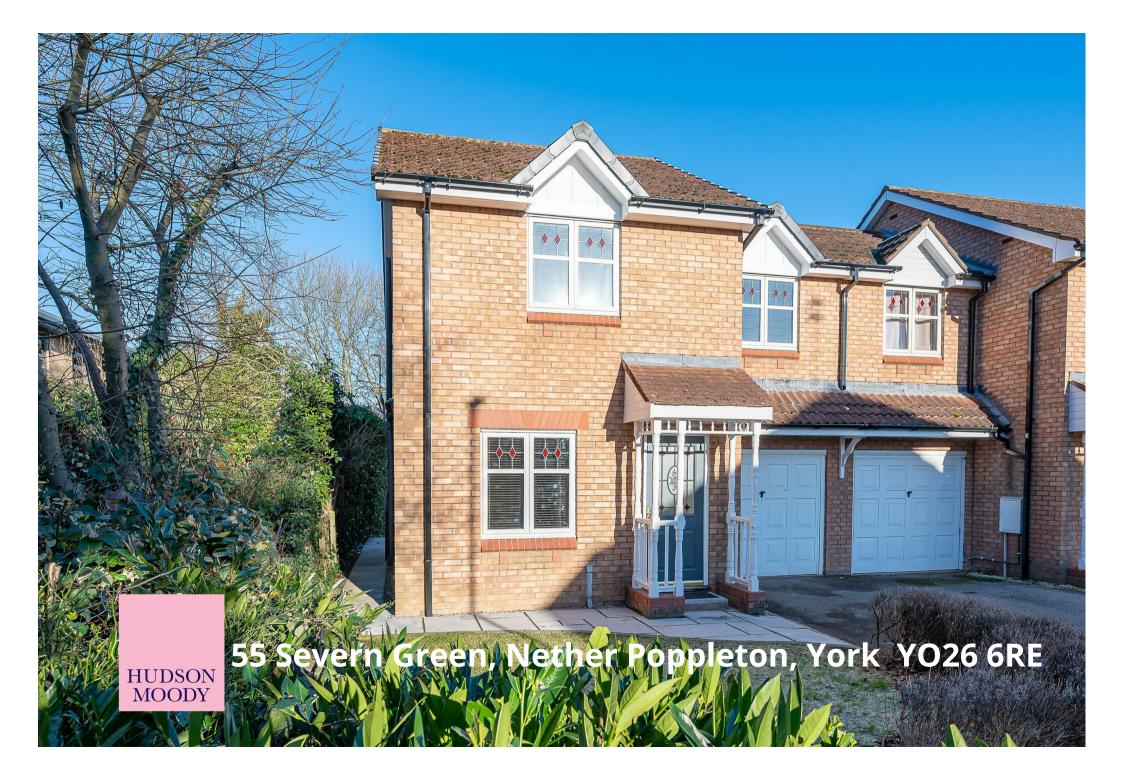

\*\*\*VIEWING RECOMMENDED \*\*\*An immaculate THREE BEDROOM HOUSE, situated just inside the outer ring road in the Nether Poppleton area of York, offered with NO ONWARD CHAIN.

- Living Room
- Fitted Dining Kitchen
- Two Double Bedrooms
- House Bathroom
- Master Bedroom with En-Suite Shower Room
- Integral Garage
- Landscaped Gardens
- Convenient Location
- Easy Access to York City Centre

## Guide Price £280,000

**Tenure: Freehold** 

Council Tax Band: C

Total area: approx. 66.6 sq. metres (717.1 sq. feet)

| Nether<br>Poppleton | A1257 | Allivon Rawcliffe | Citton Moor Gate |  |
|---------------------|-------|-------------------|------------------|--|