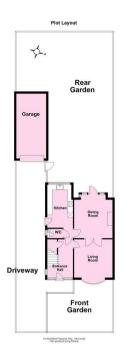

## **Ground Floor**

Approx. 45.0 sq. metres (484.8 sq. feet)

## First Floor

Approx. 39.0 sq. metres (419.6 sq. feet)

Total area: approx. 84.0 sq. metres (904.4 sq. feet)

For Illustrative Purposes Only - not to scale Plan produced using PlanUp.