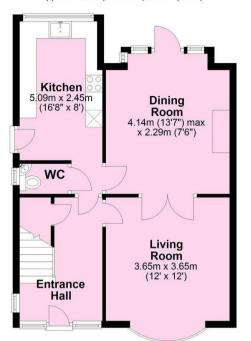

## **Ground Floor**

Approx. 45.0 sq. metres (484.8 sq. feet)

## First Floor

Approx. 39.0 sq. metres (419.6 sq. feet)

Total area: approx. 84.0 sq. metres (904.4 sq. feet)

For Illustrative Purposes Only - not to scale Plan produced using PlanUp.