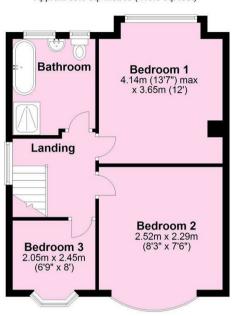

## First Floor

Approx. 39.0 sq. metres (419.6 sq. feet)

Total area: approx. 84.0 sq. metres (904.4 sq. feet)

For Illustrative Purposes Only - not to scale Plan produced using PlanUp.