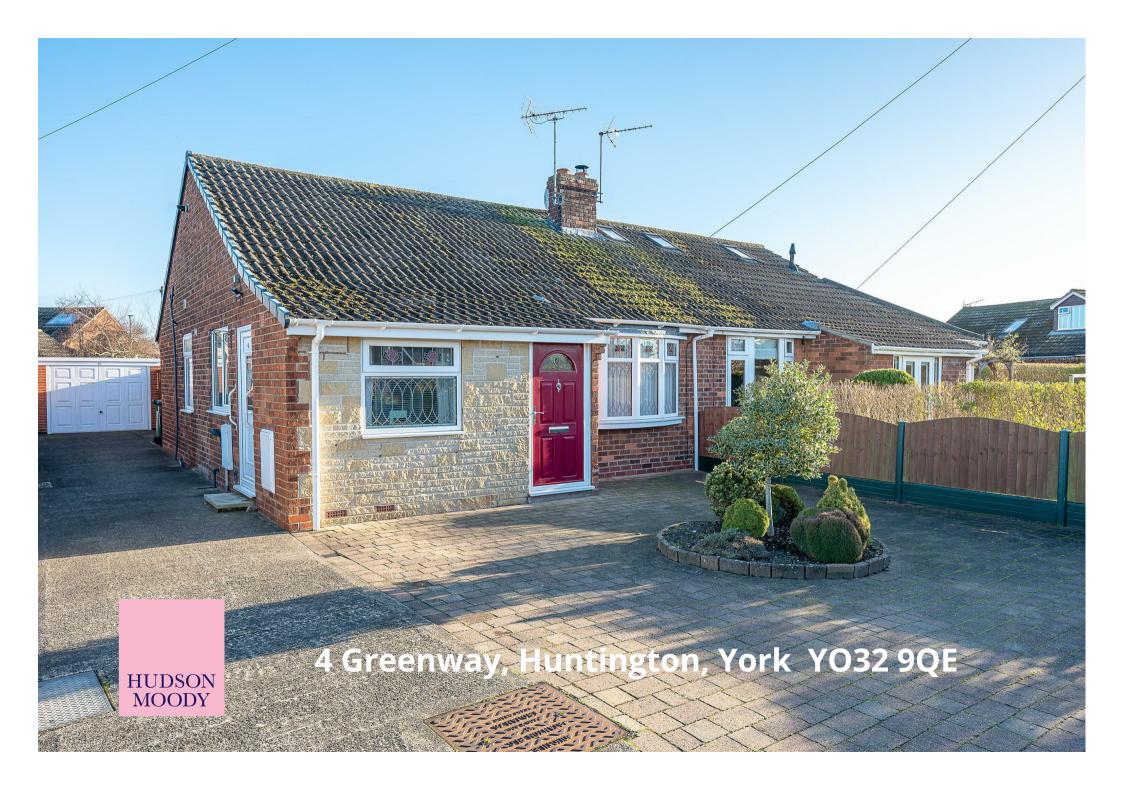

GROUND FLOOR 678 sq.ft. (63.0 sq.m.) approx.

A well presented, two bedroom semi detached bungalow with a good sized garden and garage. Situated in the sought after area of Huntington, lying to the North of York.

- · Open plan dining kitchen
- · Attractive enclosed rear garden
- · Ample off-road parking & garage
- Close to local amenities including shops
   & excellent bus links
- Monks Cross is approx. 1.3 miles away & York City Centre approx. 3 miles
- Modern shower room
- Two generous bedrooms
- Conservatory
- Cul-de-sac location just off New Lane
- No Onward Chain

Guide Price £275,000

Tenure: Freehold

**Council Tax Band: C** 

TOTAL FLOOR AREA: 578 sq.ft. (63.0 sq.m.) approx.

White every attempt has been made to ensure the accuracy of the Broopian contained here, measurement of doors, wirdows, from and any other items are approximate and no responsibility is taken for any proceedings on the interestatement. This plant is for this stately expropose only and should be used as such by any prospective purchase. The services, systems and appliances shown have not been tested and no gustant as to the foreign control of the processing of the profession of t