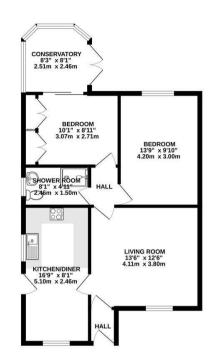

GROUND FLOOR 678 sq.ft. (63.0 sq.m.) approx.

A well presented, two bedroom semi detached bungalow with a good sized garden and garage. Situated in the sought after area of Huntington, lying to the North of York.

Guide Price £275,000

Tenure: Freehold

**Council Tax Band: C** 

TOTAL FLOOR AREA: 578 sq.ft. (63.0 sq.m.) approx.

White every attempt has been made to ensure the accuracy of the Broopian contained here, measurement of doors, wirdows, from and any other items are approximate and no responsibility is taken for any proceedings on the interestatement. This plant is for this stately expropose only and should be used as such by any prospective purchase. The services, systems and appliances shown have not been tested and no gustant as to the foreign control of the processing of the profession of t