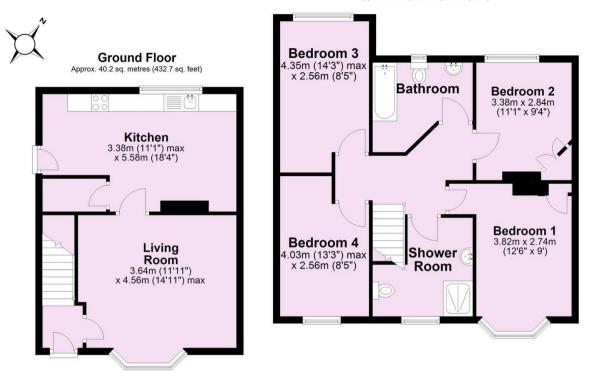

This semi detached home is ideal for first time buyers or a growing family. Generous in size, it offers four double bedrooms and two bathrooms together with an integral garage and large garden. Conveniently located in the Clifton area of York it lies within easy reach of amenities, York Hospital, the city centre and ring road.

- · Spacious Family Home
- Well Appointed Living Room
- Kitchen Dining Room and Separate Utility Area
- Bathroom
- Shower Room
- Integral Garage
- · Off Street Parking
- Good Sized Garden
- Convenient Location Close to Amenities, the City Centre and Ring Road
- No Onward Chain

Guide Price £300,000

**Tenure: Freehold** 

**Council Tax Band: C** 

First Floor
Approx. 64.4 sq. metres (693.5 sq. feet)

Total area: approx. 104.6 sq. metres (1126.1 sq. feet)