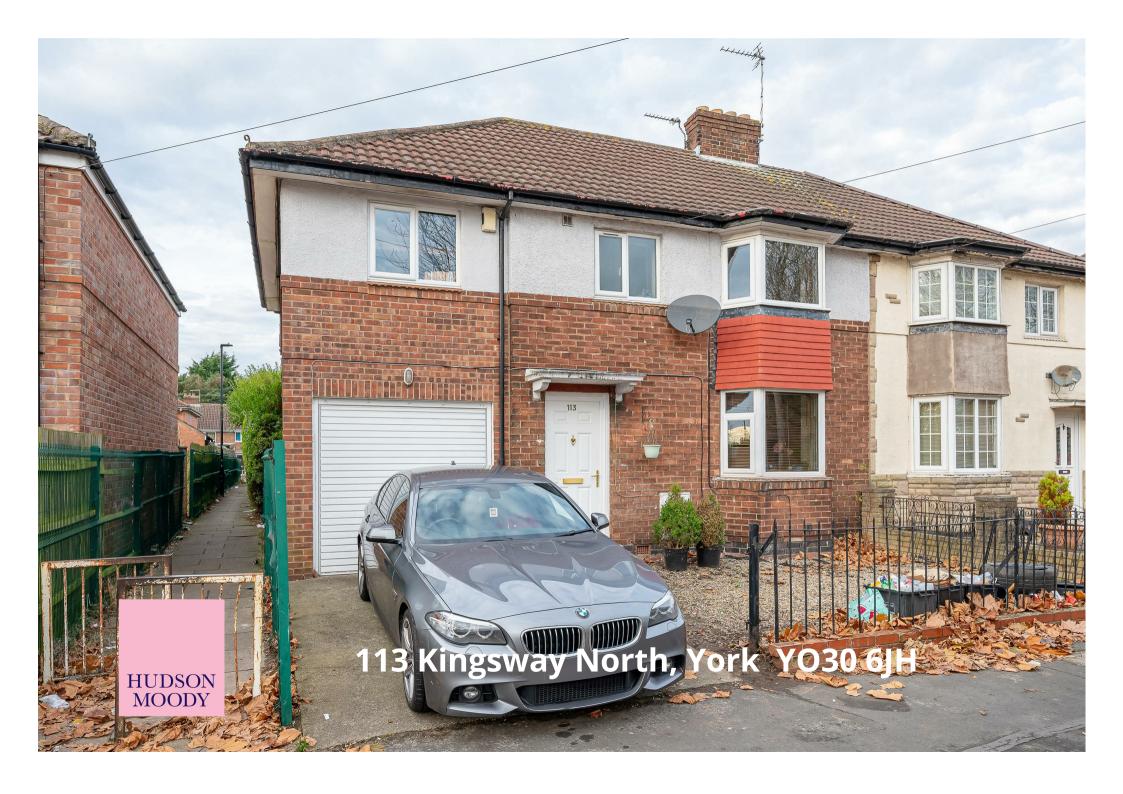

This semi detached home is ideal for first time buyers or a growing family. Generous in size, it offers four double bedrooms and two bathrooms together with an integral garage and large garden. Conveniently located in the Clifton area of York it lies within easy reach of amenities, York Hospital, the city centre and ring road.

Guide Price £300,000

**Tenure: Freehold** 

**Council Tax Band: C** 

First Floor
Approx. 64.4 sq. metres (693.5 sq. feet)

Total area: approx. 104.6 sq. metres (1126.1 sq. feet)