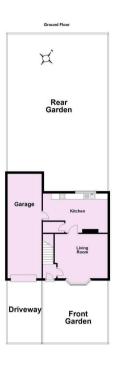

Guide Price £300,000

**Tenure: Freehold** 

**Council Tax Band: C** 

First Floor
Approx. 64.4 sq. metres (693.5 sq. feet)

Total area: approx. 104.6 sq. metres (1126.1 sq. feet)