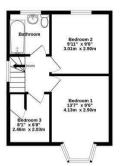

GROUND FLOOR 1ST FLOOR 452 sq.ft. (42.0 sq.m.) approx. 348 sq.ft. (32.3 sq.m.) approx.

\*\*\* VIEWING ADVISED \*\*\*A well presented and updated TRADITIONAL SEMI-DETACHED HOUSE situated in Fulford, conveniently located close to The University of York, Fulford School and also Fulford Golf Course. The house stands on a good sized plot and offers three bedrooms, two reception rooms, single detached garage and is offered for sale with no onward chain.

- Three Bedroom 1930's Semi Detached House in Fulford
- · Well Fitted, Brand New Shaker Style Kitchen
- · Two Double Bedrooms
- · Single Bedroom or Home Office
- · Brand New Bathroom with Modern White Suite
- Off Street Parking and Single Detached Garage
- Attractive Rear Garden
- Conveniently Situated Close to The University of York, Fulford School and Fulford Golf Course
- · Good Access to York City Centre and A64
- No Onward Chain