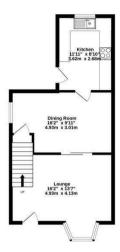

GROUND FLOOR 1ST FLOOR 452 sq.ft. (42.0 sq.m.) approx. 348 sq.ft. (32.3 sq.m.) approx.

\*\*\* VIEWING ADVISED \*\*\*A well presented and updated TRADITIONAL SEMI-DETACHED HOUSE situated in Fulford, conveniently located close to The University of York, Fulford School and also Fulford Golf Course. The house stands on a good sized plot and offers three bedrooms, two reception rooms, single detached garage and is offered for sale with no onward chain.

GROUND FLOOR 452 sq.ft. (42.0 sq.m.) approx

1