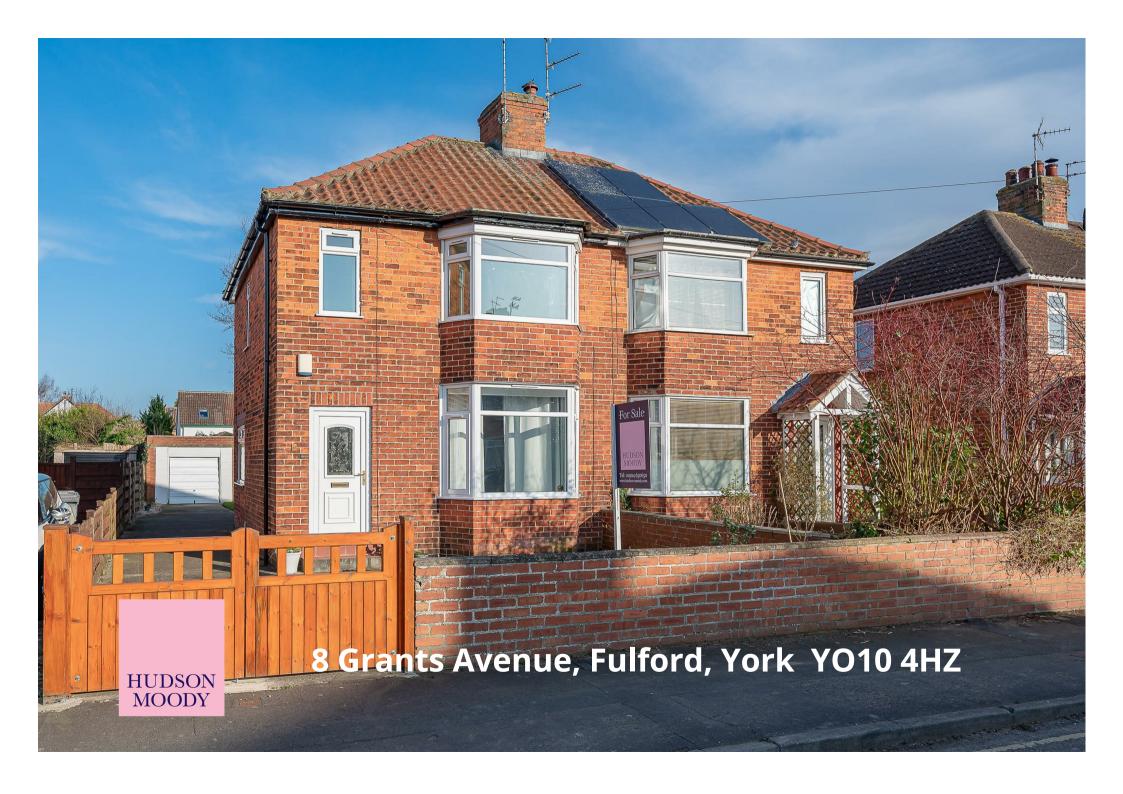

GROUND FLOOR 1ST FLOOR 452 sq.ft. (42.0 sq.m.) approx. 348 sq.ft. (32.3 sq.m.) approx.

\*\*\* VIEWING ADVISED \*\*\*A well presented and updated TRADITIONAL SEMI-DETACHED HOUSE situated in Fulford, conveniently located close to The University of York, Fulford School and also Fulford Golf Course. The house stands on a good sized plot and offers three bedrooms, two reception rooms, single detached garage and is offered for sale with no onward chain.

- Three Bedroom 1930's Semi Detached House in Fulford
- · Well Fitted, Brand New Shaker Style Kitchen
- · Two Double Bedrooms
- · Single Bedroom or Home Office
- · Brand New Bathroom with Modern White Suite
- Off Street Parking and Single Detached Garage
- Attractive Rear Garden
- Conveniently Situated Close to The University of York, Fulford School and Fulford Golf Course
- · Good Access to York City Centre and A64
- No Onward Chain

Guide Price £350,000

**Tenure: Freehold** 

**Council Tax Band: C** 

TOTAL FLOOR AREA: 800 sq. ft. (74.3 sq. m.) approx.

White every interprise lake remains to entire the excussion of the floorpian contained here, reseaucement of doors, residence, receive and any other items are approximate and no responsibility to taken for any remains and residence in the responsibility to take the size of any other items are approximate and no responsibility to taken for any remains or instances in pulses or in the instance purpose or you and should be used as such to yar prospective purchaser. The services, systems and applications shown have not been isseed and no quarant and the service of the services of the services of the services. The services systems and applications shown have not been isseed and no quarant and the services of the services.