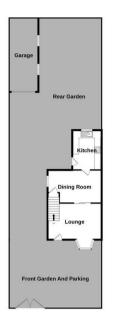

GROUND FLOOR 1ST FLOOR 452 sq.ft. (42.0 sq.m.) approx. 348 sq.ft. (32.3 sq.m.) approx.

\*\*\* VIEWING ADVISED \*\*\*A well presented and updated TRADITIONAL SEMI-DETACHED HOUSE situated in Fulford, conveniently located close to The University of York, Fulford School and also Fulford Golf Course. The house stands on a good sized plot and offers three bedrooms, two reception rooms, single detached garage and is offered for sale with no onward chain.

GROUND FLOOR 452 sq.ft. (42.0 sq.m.) approx

1