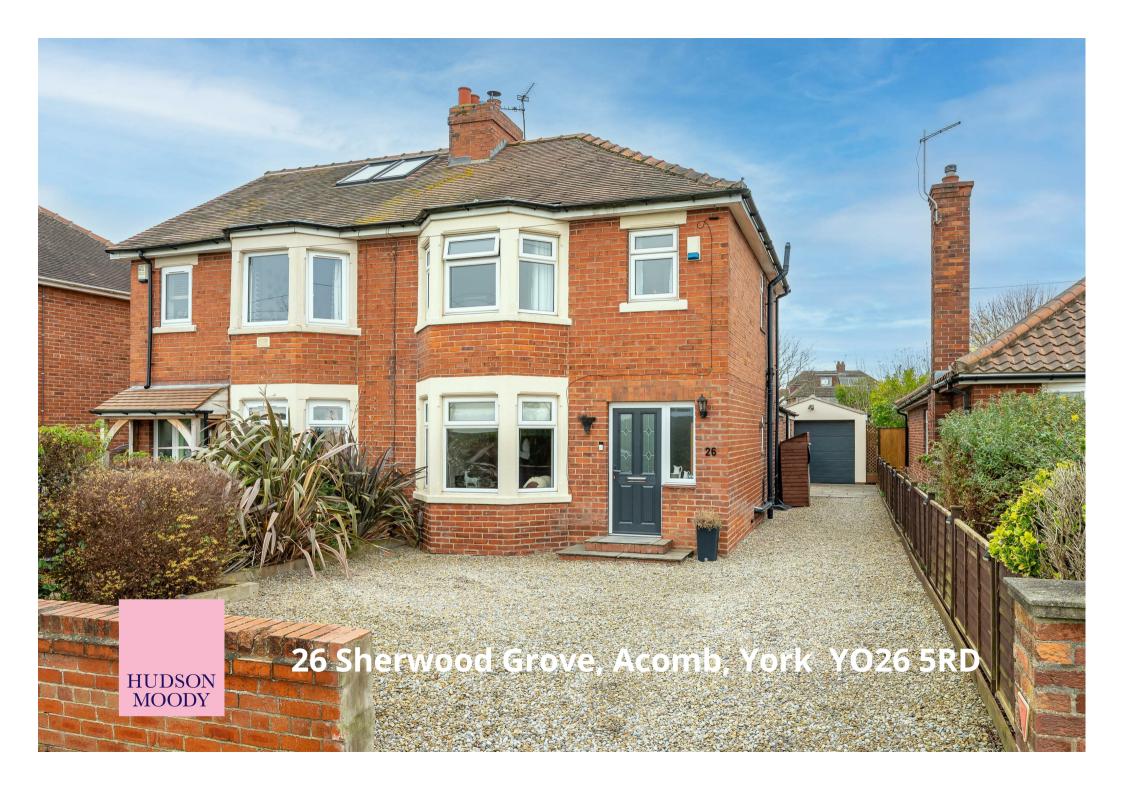

A superbly presented 1930s
TRADITIONAL SEMI-DETACHED HOUSE
WITH CONTEMPORARY KITCHEN
EXTENSION, large living room and three
bedrooms. The house is quietly situated
off Beckfield Lane and enjoys panoramic
views over open fields to the front.

- Superbly Updated and Extended 1930s Semi-Detached House
- · Quiet yet Convenient Location
- · Large Living Room with Wood Burning Stove
- Extended Family Kitchen with Bi-Fold Doors to Patio
- Ground Floor WC and Separate Utility Room
- Master Bedroom With Panoramic Country Views
- Second Double Bedroom and a Single Bedroom/Home Office
- Modern House Bathroom
- Tandem Garage and Ample Off Street Parking
- · Lawned Rear Garden and Patio