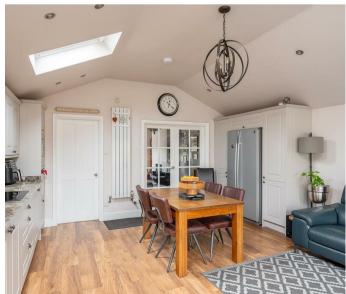

- Superbly Updated and Extended 1930s Semi-Detached House
- · Quiet yet Convenient Location
- · Large Living Room with Wood Burning Stove
- Extended Family Kitchen with Bi-Fold Doors to Patio
- Ground Floor WC and Separate Utility Room
- Master Bedroom With Panoramic Country Views
- Second Double Bedroom and a Single Bedroom/Home Office
- Modern House Bathroom
- Tandem Garage and Ample Off Street Parking
- · Lawned Rear Garden and Patio