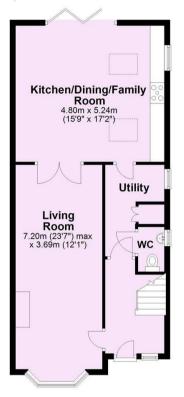

Offers Over £425,000

**Tenure: Freehold** 

**Council Tax Band: C** 

First Floor Approx. 38.1 sq. metres (410.4 sq. feet)

Total area: approx. 105.1 sq. metres (1131.3 sq. feet)