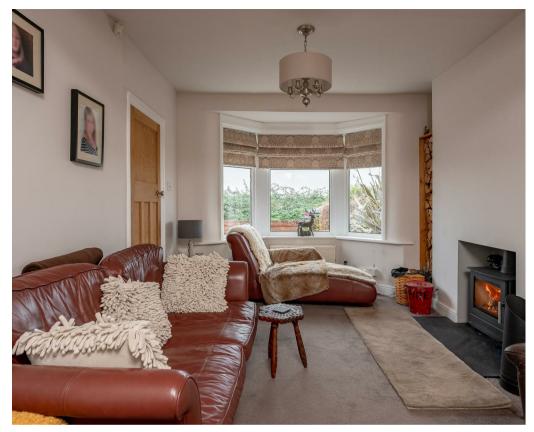

- Superbly Updated and Extended 1930s Semi-Detached House
- · Quiet yet Convenient Location
- · Large Living Room with Wood Burning Stove
- Extended Family Kitchen with Bi-Fold Doors to Patio
- Ground Floor WC and Separate Utility Room
- Master Bedroom With Panoramic Country Views
- Second Double Bedroom and a Single Bedroom/Home Office
- Modern House Bathroom
- Tandem Garage and Ample Off Street Parking
- · Lawned Rear Garden and Patio