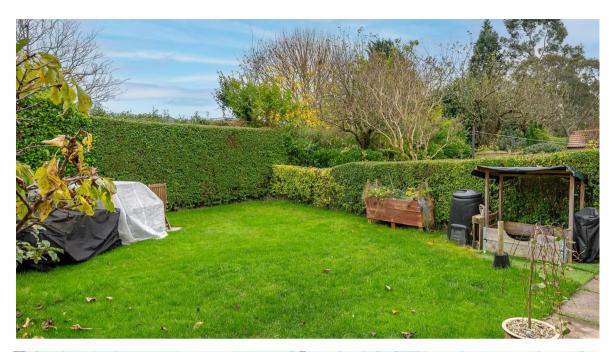

- Superbly Updated and Extended 1930s Semi-Detached House
- · Quiet yet Convenient Location
- · Large Living Room with Wood Burning Stove
- Extended Family Kitchen with Bi-Fold Doors to Patio
- Ground Floor WC and Separate Utility Room
- Master Bedroom With Panoramic Country Views
- Second Double Bedroom and a Single Bedroom/Home Office
- Modern House Bathroom
- Tandem Garage and Ample Off Street Parking
- · Lawned Rear Garden and Patio