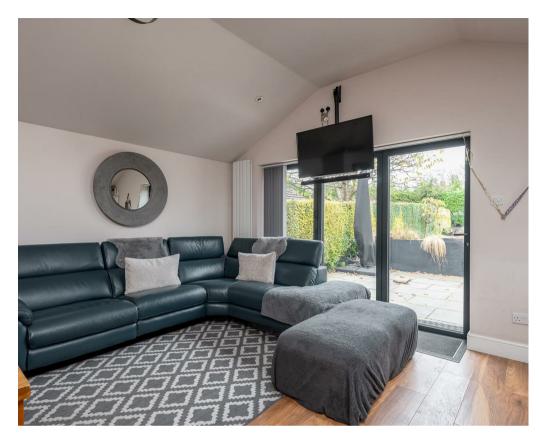

- Superbly Updated and Extended 1930s Semi-Detached House
- · Quiet yet Convenient Location
- · Large Living Room with Wood Burning Stove
- Extended Family Kitchen with Bi-Fold Doors to Patio
- Ground Floor WC and Separate Utility Room
- Master Bedroom With Panoramic Country Views
- Second Double Bedroom and a Single Bedroom/Home Office
- Modern House Bathroom
- Tandem Garage and Ample Off Street Parking
- · Lawned Rear Garden and Patio