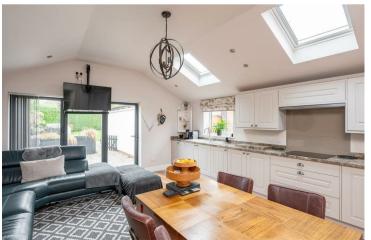

- Superbly Updated and Extended 1930s Semi-Detached House
- · Quiet yet Convenient Location
- · Large Living Room with Wood Burning Stove
- Extended Family Kitchen with Bi-Fold Doors to Patio
- Ground Floor WC and Separate Utility Room
- Master Bedroom With Panoramic Country Views
- Second Double Bedroom and a Single Bedroom/Home Office
- Modern House Bathroom
- Tandem Garage and Ample Off Street Parking
- · Lawned Rear Garden and Patio