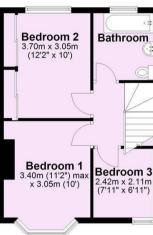

Offers Over £425,000

**Tenure: Freehold** 

**Council Tax Band: C** 

First Floor Approx. 38.1 sq. metres (410.4 sq. feet)

Total area: approx. 105.1 sq. metres (1131.3 sq. feet)