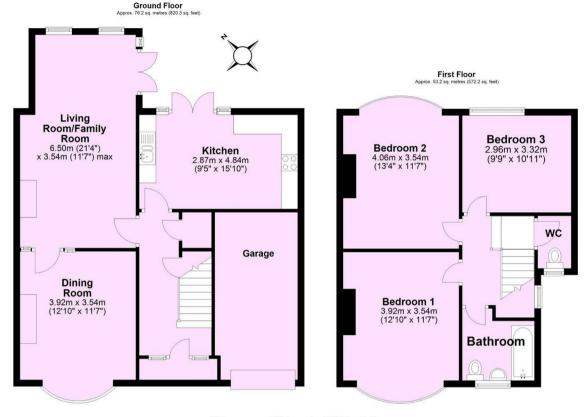

Guide Price £485,000

Tenure: Freehold

**Council Tax Band: D** 

Total area: approx. 129.4 sq. metres (1392.5 sq. feet)

**MOODY** 