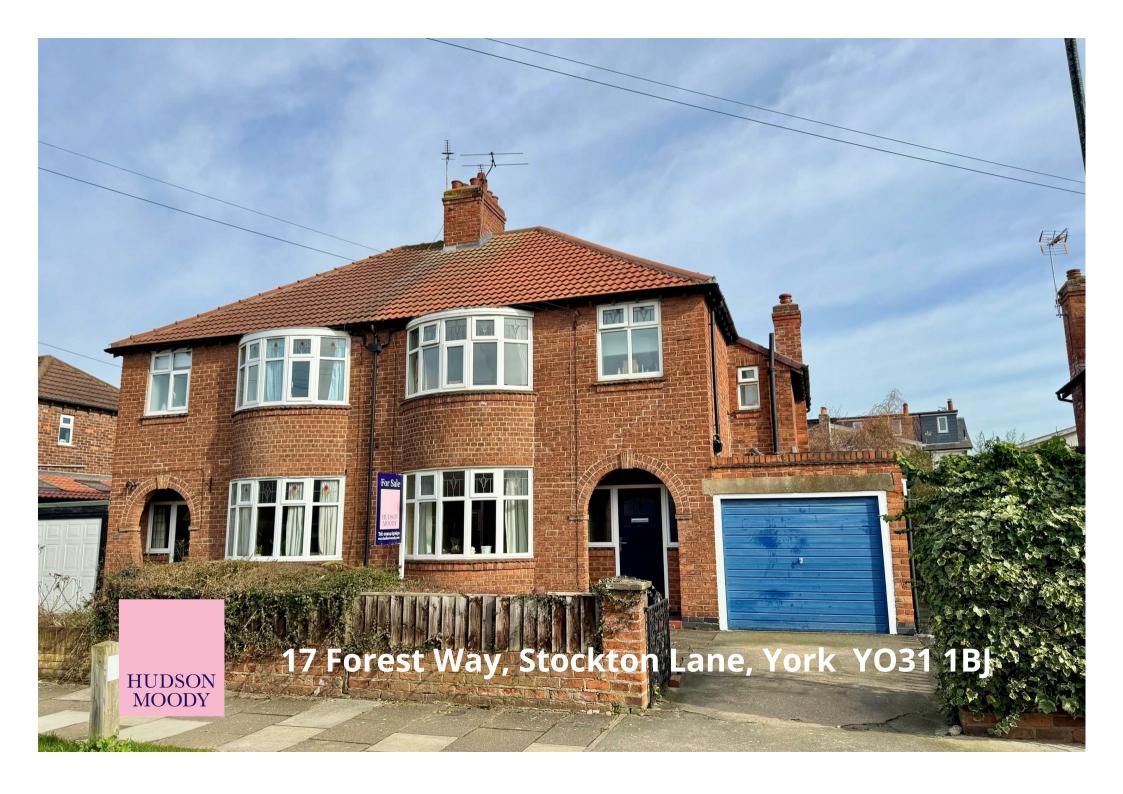

\*Viewing Advised \*A traditional three double bedroom semi detached home. Situated off Stockton Lane in the sought after area of Heworth lying to the North East of York

- A well presented, traditional semi detached home
- · Extended living room
- · Separate dining room
- Spacious modern kitchen with doors onto the garden
- Three Double Bedrooms
- · Family Bathroom
- · Good sized garden
- Enviable Location close to a wealth of amenities
- Quiet residential street
- Catchment Area for Hempland Primary School

Guide Price £485,000

Tenure: Freehold

**Council Tax Band: D** 

Total area: approx. 129.4 sq. metres (1392.5 sq. feet)

**MOODY** 