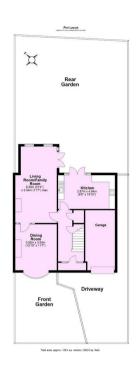

\*Viewing Advised \*A traditional three double bedroom semi detached home. Situated off Stockton Lane in the sought after area of Heworth lying to the North East of York

- A well presented, traditional semi detached home
- · Extended living room
- · Separate dining room
- Spacious modern kitchen with doors onto the garden
- Three Double Bedrooms
- · Family Bathroom
- · Good sized garden
- Enviable Location close to a wealth of amenities
- Quiet residential street
- Catchment Area for Hempland Primary School

Guide Price £485,000

Tenure: Freehold

**Council Tax Band: D** 

Total area: approx. 129.4 sq. metres (1392.5 sq. feet)

**MOODY** 