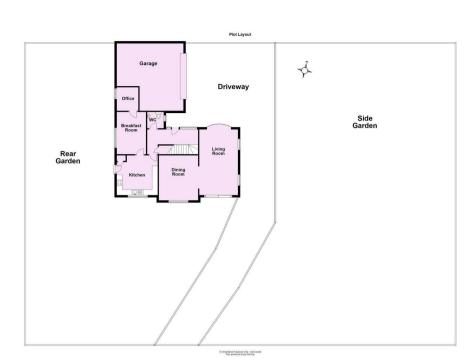

## A spacious family home, with a vast garden, situated within the catchment area for Hempland School.

- Impressive Detached House
- Bright L-shaped Living and Dining Rooms
- Fitted Kitchen with Separate Breakfast Room
- Study & Ground Floor WC
- En-Suite Master Bedroom
- Three Additional Double Bedrooms
- House Bathroom
- Integral Double Garage
- Extensive Wrap Around Lawned Gardens
- OFFERED WITH NO FORWARD CHAIN

## Guide Price £750,000

**Tenure: Freehold** 

Council Tax Band: F

Total area: approx. 154.8 sq. metres (1666.4 sq. feet) For Illustrative Purposes Only - not to scale Plan produced using PlanUp.