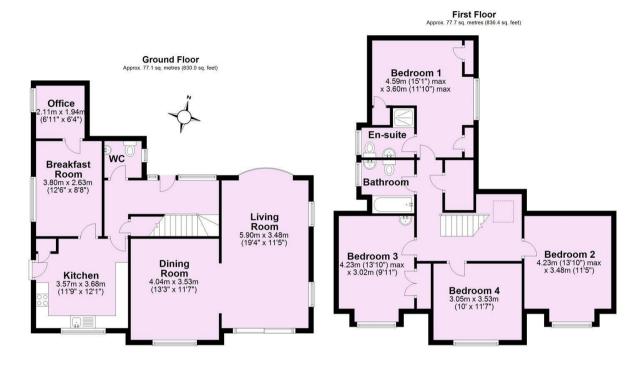

## Guide Price £750,000

**Tenure: Freehold** 

Council Tax Band: F

Total area: approx. 154.8 sq. metres (1666.4 sq. feet) For Illustrative Purposes Only - not to scale Plan produced using PlanUp.