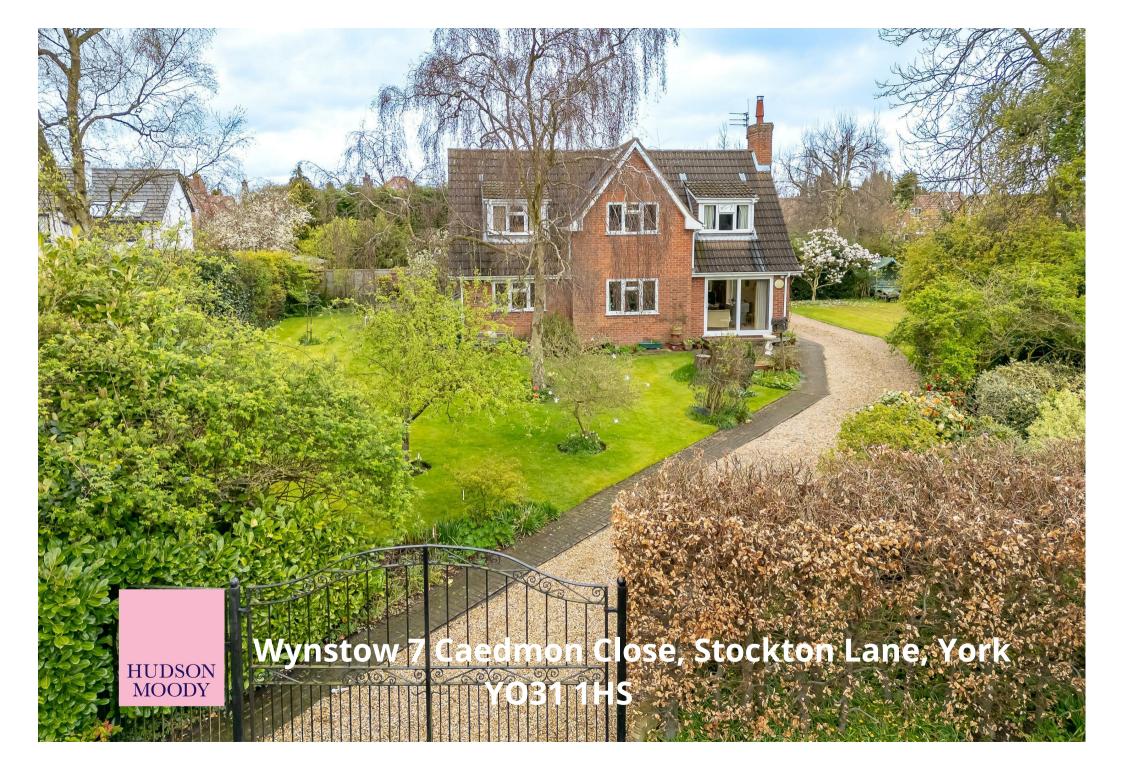

## A spacious family home, with a vast garden, situated within the catchment area for Hempland School.

- Impressive Detached House
- Bright L-shaped Living and Dining Rooms
- Fitted Kitchen with Separate Breakfast Room
- Study & Ground Floor WC
- En-Suite Master Bedroom
- Three Additional Double Bedrooms
- House Bathroom
- Integral Double Garage
- Extensive Wrap Around Lawned Gardens
- OFFERED WITH NO FORWARD CHAIN