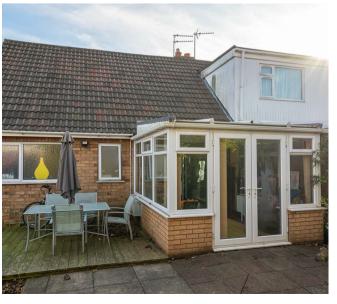

### A two bedroom semidetached dormer bungalow. Situated in the highly sought after area off Stockton Lane in the Heworth area of York

- Well Presented Throughout
- Spacious Living Through Dining Room
- Modern Shaker Style Kitchen
- Conservatory
- Two Double Bedrooms
- Ground Floor Shower Room and Separate WC
- Detached Garage
- Enviable Location
- Catchment Area for Hempland Primary School and within close proximity of Vangarde Shopping Park
- No Onward Chain