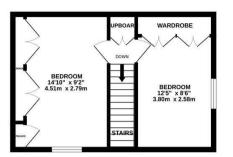

### A two bedroom semidetached dormer bungalow. Situated in the highly sought after area off Stockton Lane in the Heworth area of York

- Well Presented Throughout
- Spacious Living Through Dining Room
- Modern Shaker Style Kitchen
- Conservatory
- Two Double Bedrooms
- Ground Floor Shower Room and Separate WC
- Detached Garage
- Enviable Location
- Catchment Area for Hempland Primary School and within close proximity of Vangarde Shopping Park
- No Onward Chain

## **Tenure: Freehold**

Council Tax Band: C

1ST FLOOR 325 sq.ft. (30.2 sq.m.) approx.

| Energy Efficiency Rating                    |   |                        |           |
|---------------------------------------------|---|------------------------|-----------|
|                                             |   | Current                | Potential |
| Very energy efficient - lower running costs |   |                        |           |
| (92 plus) A                                 |   |                        |           |
| (81-91) B                                   |   |                        | 86        |
| (81-91)                                     |   |                        |           |
| (69-80)                                     |   |                        |           |
| (55-68)                                     |   |                        |           |
| (33-68)                                     |   | 50                     |           |
| (39-54)                                     |   |                        |           |
| (21-38)                                     | 1 |                        |           |
| (21.00)                                     |   |                        |           |
| (1-20)                                      | G |                        |           |
| Not energy efficient - higher running costs |   |                        |           |
| England & Wales                             |   | U Directiv<br>002/91/E |           |