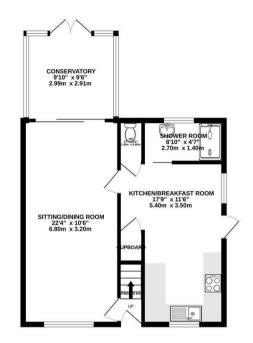

### A two bedroom semidetached dormer bungalow. Situated in the highly sought after area off Stockton Lane in the Heworth area of York

- Well Presented Throughout
- Spacious Living Through Dining Room
- Modern Shaker Style Kitchen
- Conservatory
- Two Double Bedrooms
- Ground Floor Shower Room and Separate WC
- Detached Garage
- Enviable Location
- Catchment Area for Hempland Primary School and within close proximity of Vangarde Shopping Park
- No Onward Chain