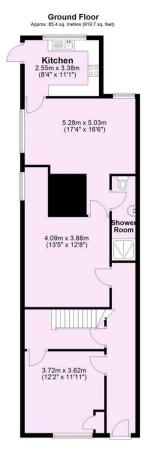

- · Former Chambers to the Bank
- Pending Application Underway for Change of Use to Residential
- Over 2300 Sq ft of accommodation arranged over three floors
- Central Heating. Kitchen and Bathroom Facilities
- · Grade II listed building
- · Sizeable Courtyard
- City centre location a two minute walk to the bar walls and five minutes from York train station
- Includes parking for up to four vehicles on a lease basis of 974 years
- No Onward Chain

## Offers In The Region Of £695,000

**Tenure: Freehold** 

First Floor

Total area: approx. 216.4 sq. metres (2329.4 sq. feet)