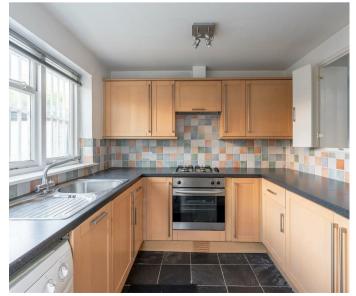

- · Former Chambers to the Bank
- Pending Application Underway for Change of Use to Residential
- Over 2300 Sq ft of accommodation arranged over three floors
- Central Heating. Kitchen and Bathroom Facilities
- · Grade II listed building
- · Sizeable Courtyard
- City centre location a two minute walk to the bar walls and five minutes from York train station
- Includes parking for up to four vehicles on a lease basis of 974 years
- No Onward Chain