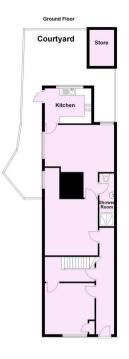

## Offers In The Region Of £695,000

**Tenure: Freehold** 

First Floor

Total area: approx. 216.4 sq. metres (2329.4 sq. feet)