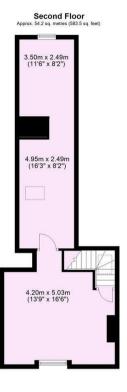

- · Former Chambers to the Bank
- Pending Application Underway for Change of Use to Residential
- Over 2300 Sq ft of accommodation arranged over three floors
- Central Heating. Kitchen and Bathroom Facilities
- · Grade II listed building
- · Sizeable Courtyard
- City centre location a two minute walk to the bar walls and five minutes from York train station
- Includes parking for up to four vehicles on a lease basis of 974 years
- No Onward Chain

## Offers In The Region Of £695,000

**Tenure: Freehold** 

First Floor

Total area: approx. 216.4 sq. metres (2329.4 sq. feet)