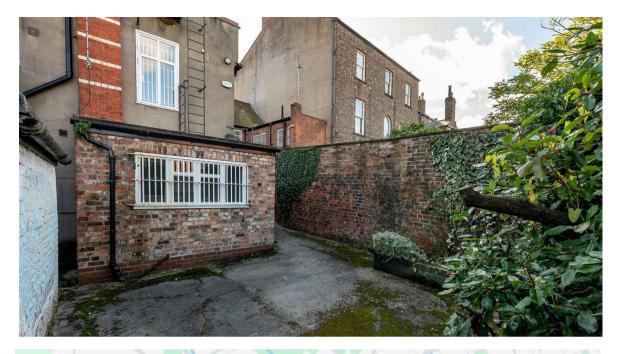

\*\*\* Viewing Advised \*\*\* A substantial Georgian townhouse, currently established as office/commercial use. Benefitting from a large courtyard and leased parking area. Conveniently located on The Mount, just outside the city walls.

- · Former Chambers to the Bank
- Pending Application Underway for Change of Use to Residential
- Over 2300 Sq ft of accommodation arranged over three floors
- Central Heating. Kitchen and Bathroom Facilities
- · Grade II listed building
- · Sizeable Courtyard
- City centre location a two minute walk to the bar walls and five minutes from York train station
- Includes parking for up to four vehicles on a lease basis of 974 years
- No Onward Chain