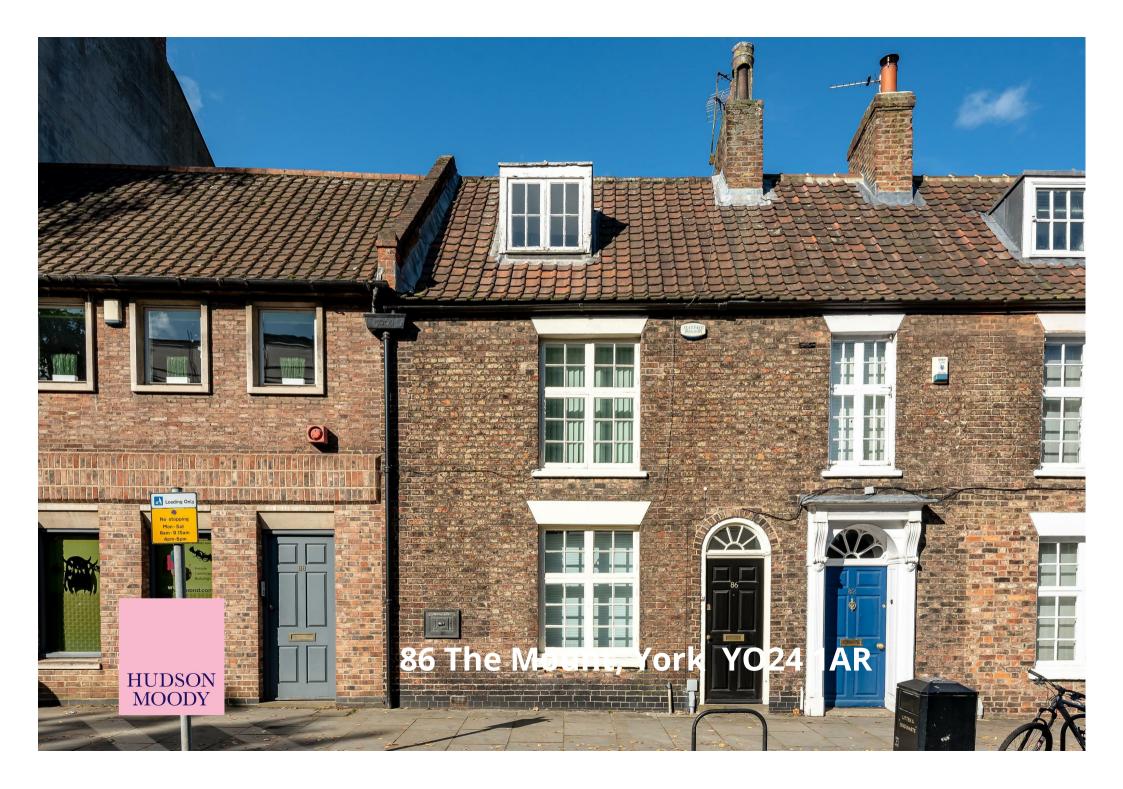

\*\*\* Viewing Advised \*\*\* A substantial Georgian townhouse, currently established as office/commercial use. Benefitting from a large courtyard and leased parking area. Conveniently located on The Mount, just outside the city walls.

- · Former Chambers to the Bank
- Pending Application Underway for Change of Use to Residential
- Over 2300 Sq ft of accommodation arranged over three floors
- Central Heating. Kitchen and Bathroom Facilities
- · Grade II listed building
- · Sizeable Courtyard
- City centre location a two minute walk to the bar walls and five minutes from York train station
- Includes parking for up to four vehicles on a lease basis of 974 years
- No Onward Chain