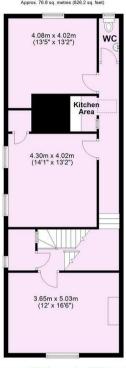

- · Former Chambers to the Bank
- Pending Application Underway for Change of Use to Residential
- Over 2300 Sq ft of accommodation arranged over three floors
- Central Heating. Kitchen and Bathroom Facilities
- · Grade II listed building
- · Sizeable Courtyard
- City centre location a two minute walk to the bar walls and five minutes from York train station
- Includes parking for up to four vehicles on a lease basis of 974 years
- No Onward Chain

## Offers In The Region Of £695,000

**Tenure: Freehold** 

First Floor

Total area: approx. 216.4 sq. metres (2329.4 sq. feet)