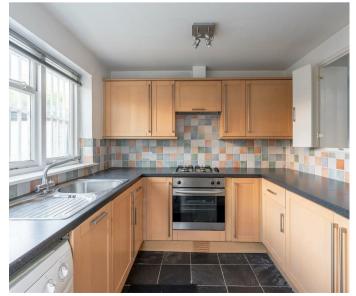

- Former Chambers to the Bank
- Pending Application Underway for Change of Use to Residential
- Over 2300 Sq ft of accommodation arranged over three floors
- Central Heating. Kitchen and Bathroom Facilities
- · Grade II listed building
- · Sizeable Courtyard
- City centre location a two minute walk to the bar walls and five minutes from York train station
- Includes parking for up to four vehicles on a lease basis of 974 years
- No Onward Chain