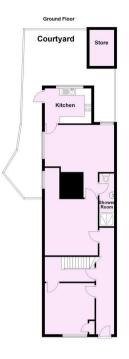

- Former Chambers to the Bank
- Pending Application Underway for Change of Use to Residential
- Over 2300 Sq ft of accommodation arranged over three floors
- Central Heating. Kitchen and Bathroom Facilities
- · Grade II listed building
- · Sizeable Courtyard
- City centre location a two minute walk to the bar walls and five minutes from York train station
- Includes parking for up to four vehicles on a lease basis of 974 years
- No Onward Chain

## Offers In The Region Of £695,000

**Tenure: Freehold** 

Total area: approx. 216.4 sq. metres (2329.4 sq. feet)