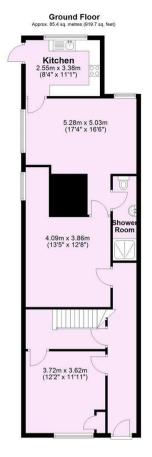

- Former Chambers to the Bank
- Pending Application Underway for Change of Use to Residential
- Over 2300 Sq ft of accommodation arranged over three floors
- Central Heating. Kitchen and Bathroom Facilities
- · Grade II listed building
- · Sizeable Courtyard
- City centre location a two minute walk to the bar walls and five minutes from York train station
- Includes parking for up to four vehicles on a lease basis of 974 years
- No Onward Chain

## Offers In The Region Of £695,000

**Tenure: Freehold** 

Total area: approx. 216.4 sq. metres (2329.4 sq. feet)