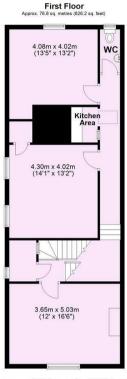

- Former Chambers to the Bank
- Pending Application Underway for Change of Use to Residential
- Over 2300 Sq ft of accommodation arranged over three floors
- Central Heating. Kitchen and Bathroom Facilities
- · Grade II listed building
- · Sizeable Courtyard
- City centre location a two minute walk to the bar walls and five minutes from York train station
- Includes parking for up to four vehicles on a lease basis of 974 years
- No Onward Chain

## Offers In The Region Of £695,000

**Tenure: Freehold** 

Total area: approx. 216.4 sq. metres (2329.4 sq. feet)