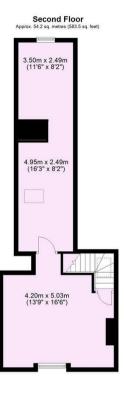

- Former Chambers to the Bank
- Pending Application Underway for Change of Use to Residential
- Over 2300 Sq ft of accommodation arranged over three floors
- Central Heating. Kitchen and Bathroom Facilities
- · Grade II listed building
- · Sizeable Courtyard
- City centre location a two minute walk to the bar walls and five minutes from York train station
- Includes parking for up to four vehicles on a lease basis of 974 years
- No Onward Chain

## Offers In The Region Of £695,000

**Tenure: Freehold** 

Total area: approx. 216.4 sq. metres (2329.4 sq. feet)