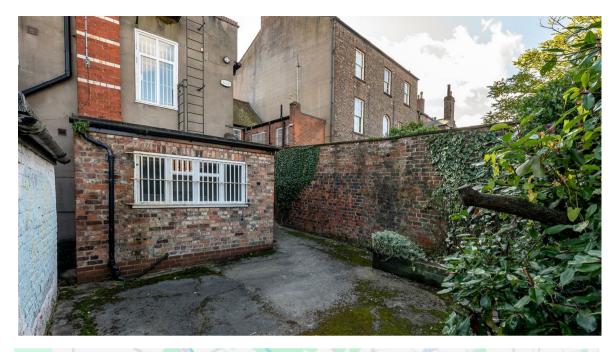

\*\*\* Viewing Advised \*\*\* A substantial Georgian townhouse, currently configured for office use. Benefitting from a large courtyard and leased parking area. Conveniently located on The Mount, just outside the city walls.

- Former Chambers to the Bank
- Pending Application Underway for Change of Use to Residential
- Over 2300 Sq ft of accommodation arranged over three floors
- Central Heating. Kitchen and Bathroom Facilities
- · Grade II listed building
- · Sizeable Courtyard
- City centre location a two minute walk to the bar walls and five minutes from York train station
- Includes parking for up to four vehicles on a lease basis of 974 years
- No Onward Chain