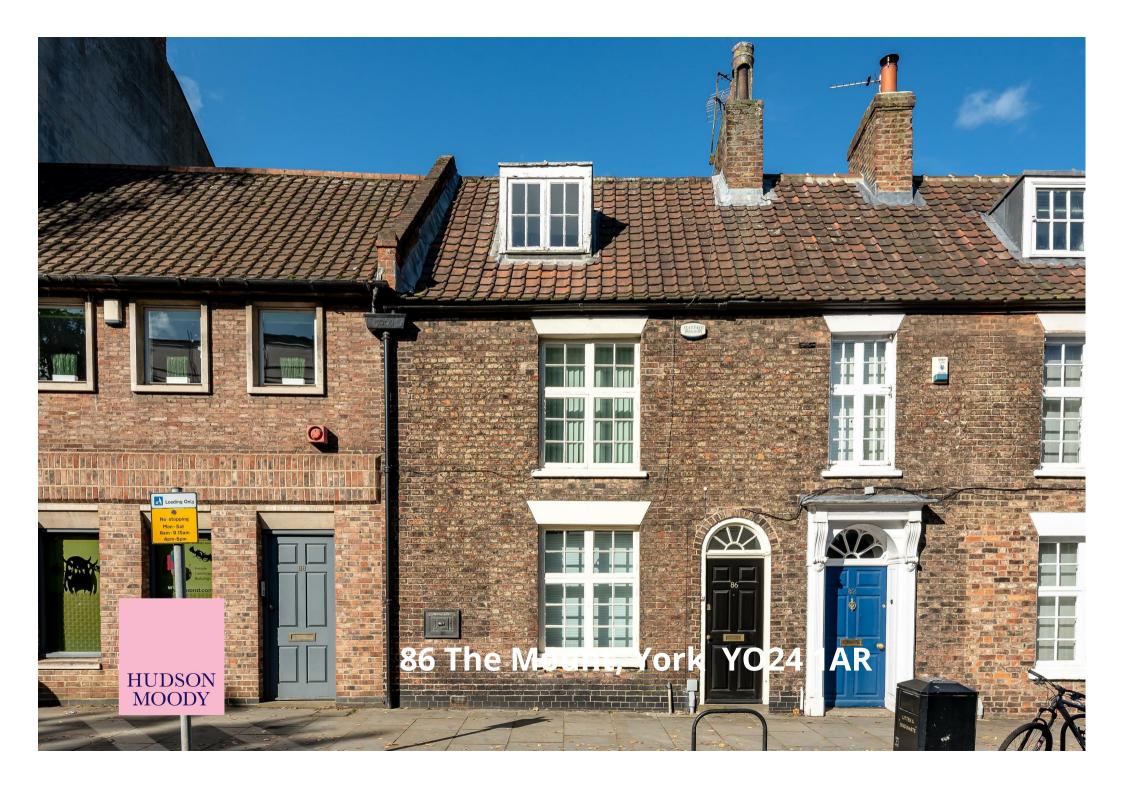

\*\*\* Viewing Advised \*\*\* A substantial Georgian townhouse, currently configured for office use. Benefitting from a large courtyard and leased parking area. Conveniently located on The Mount, just outside the city walls.

- Former Chambers to the Bank
- Pending Application Underway for Change of Use to Residential
- Over 2300 Sq ft of accommodation arranged over three floors
- Central Heating. Kitchen and Bathroom Facilities
- · Grade II listed building
- · Sizeable Courtyard
- City centre location a two minute walk to the bar walls and five minutes from York train station
- Includes parking for up to four vehicles on a lease basis of 974 years
- No Onward Chain

## Offers In The Region Of £695,000

**Tenure: Freehold** 

Total area: approx. 216.4 sq. metres (2329.4 sq. feet)