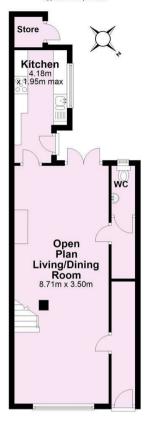

A superbly presented PERIOD TERRACED HOUSE situated in an ideal location close to an excellent range of shops on Bishopthorpe Road and within easy reach of the railway station and York city centre. The property offers surprisingly spacious accommodation with three bedrooms and open plan living areas.

- Charming Period Townhouse
- Open Plan Living and Dining Room
- Galley Style Kitchen with Appliances
- Two First Floor Bedrooms
- Immaculate Shower Room
- Spacious Attic Bedroom
- Attractive Rear Courtyard
- Nearby Parking Available
- · Local Shops on Bishopthorpe Road
- Within Easy Reach of City and Railway Station.

Guide Price £400,000

Tenure: Freehold

**Council Tax Band: B** 

## Ground Floor Approx. 48.0 sq. metres







Total area: approx. 101.6 sq. metres

























## **IMPORTANT NOTICE**

- 1. These particulars have been prepared as accurately and as reliably as possible, but should not be relied upon as 'statement of fact'. If there is any point which is of particular importance to you, please contact the office and we would be pleased to check the information. Please do so particularly if contemplating travelling some distance to view the property.
- 2. We have not tested any services, appliances, equipment or facilities and nothing in these particulars should be deemed to be a statement that they are in good working order, or that the property is in good structural condition or otherwise.
- 3. Any areas, measurements, floor plans or distances referred to are given as a guide only