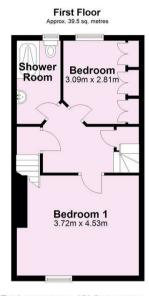

A superbly presented PERIOD TERRACED HOUSE situated in an ideal location close to an excellent range of shops on Bishopthorpe Road and within easy reach of the railway station and York city centre. The property offers surprisingly spacious accommodation with three bedrooms and open plan living areas.

- Charming Period Townhouse
- Open Plan Living and Dining Room
- Galley Style Kitchen with Appliances
- Two First Floor Bedrooms
- Immaculate Shower Room
- Spacious Attic Bedroom
- Attractive Rear Courtyard
- Nearby Parking Available
- · Local Shops on Bishopthorpe Road
- Within Easy Reach of City and Railway Station.

Guide Price £400,000

Tenure: Freehold

**Council Tax Band: B** 

## Ground Floor Approx. 48.0 sq. metres







Total area: approx. 101.6 sq. metres

























## **IMPORTANT NOTICE**

- 1. These particulars have been prepared as accurately and as reliably as possible, but should not be relied upon as 'statement of fact'. If there is any point which is of particular importance to you, please contact the office and we would be pleased to check the information. Please do so particularly if contemplating travelling some distance to view the property.
- 2. We have not tested any services, appliances, equipment or facilities and nothing in these particulars should be deemed to be a statement that they are in good working order, or that the property is in good structural condition or otherwise.
- 3. Any areas, measurements, floor plans or distances referred to are given as a guide only a