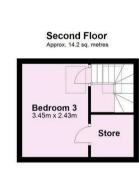

A superbly presented PERIOD TERRACED HOUSE situated in an ideal location close to an excellent range of shops on Bishopthorpe Road and within easy reach of the railway station and York city centre. The property offers surprisingly spacious accommodation with three bedrooms and open plan living areas.

- Charming Period Townhouse
- Open Plan Living and Dining Room
- Galley Style Kitchen with Appliances
- Two First Floor Bedrooms
- Immaculate Shower Room
- Spacious Attic Bedroom
- Attractive Rear Courtyard
- Nearby Parking Available
- · Local Shops on Bishopthorpe Road
- Within Easy Reach of City and Railway Station.

Guide Price £400,000

Tenure: Freehold

**Council Tax Band: B** 

## Ground Floor Approx. 48.0 sq. metres







Total area: approx. 101.6 sq. metres

























## **IMPORTANT NOTICE**

- 1. These particulars have been prepared as accurately and as reliably as possible, but should not be relied upon as 'statement of fact'. If there is any point which is of particular importance to you, please contact the office and we would be pleased to check the information. Please do so particularly if contemplating travelling some distance to view the property.
- 2. We have not tested any services, appliances, equipment or facilities and nothing in these particulars should be deemed to be a statement that they are in good working order, or that the property is in good structural condition or otherwise.
- 3. Any areas, measurements, floor plans or distances referred to are given as a guide only and