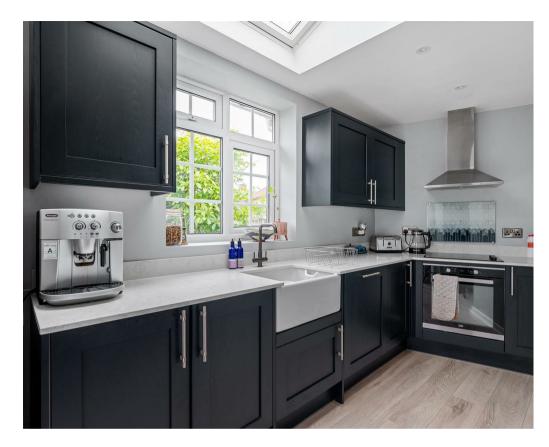

- Traditional Bay Fronted Semi-Detached House
- · Cosy Living Room with Log Burning Stove
- Open Plan Contemporary Kitchen and Dining Room
- Side Utility and Ground Floor WC with Shower
- Two Generous Double Bedrooms
- Versatile Single Room
- Modern Family Bathroom
- · West Facing Rear Garden
- · Single Garage and Off-Street Parking
- · Popular Residential Area of York