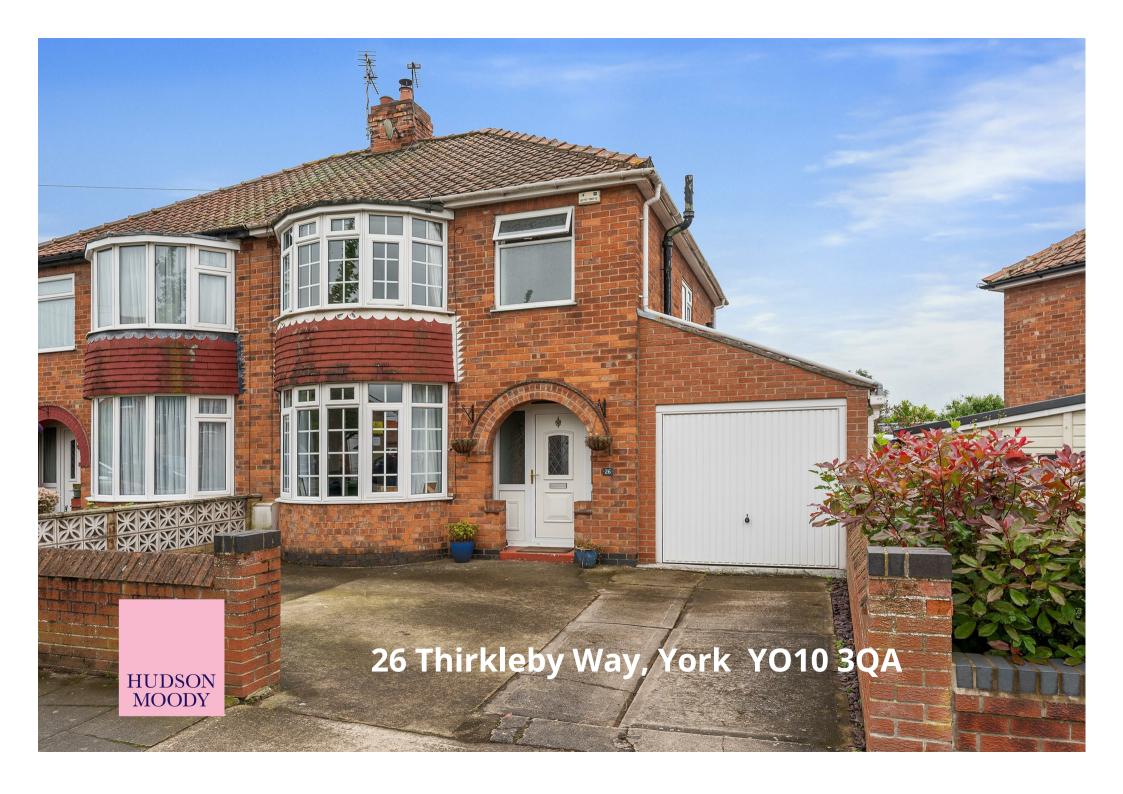

A traditional bay fronted semi-detached house benefiting from an integral garage and a West facing garden, situated in a popular Osbaldwick area of York with easy access to York city centre and local amenities.

- Traditional Bay Fronted Semi-Detached House
- · Cosy Living Room with Log Burning Stove
- Open Plan Contemporary Kitchen and Dining Room
- Side Utility and Ground Floor WC with Shower
- Two Generous Double Bedrooms
- Versatile Single Room
- Modern Family Bathroom
- · West Facing Rear Garden
- · Single Garage and Off-Street Parking
- · Popular Residential Area of York