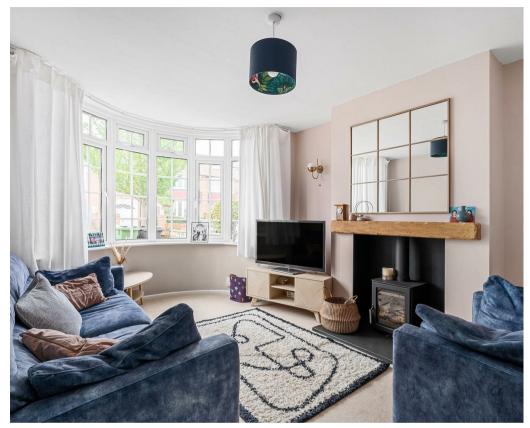

- Traditional Bay Fronted Semi-Detached House
- · Cosy Living Room with Log Burning Stove
- Open Plan Contemporary Kitchen and Dining Room
- Side Utility and Ground Floor WC with Shower
- Two Generous Double Bedrooms
- Versatile Single Room
- Modern Family Bathroom
- · West Facing Rear Garden
- · Single Garage and Off-Street Parking
- · Popular Residential Area of York