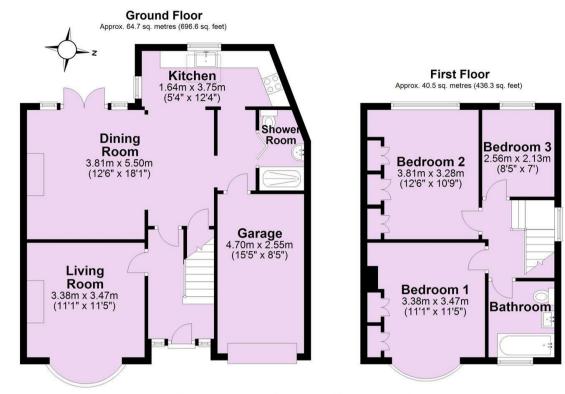

- Traditional Bay Fronted Semi-Detached House
- · Cosy Living Room with Log Burning Stove
- Open Plan Contemporary Kitchen and Dining Room
- Side Utility and Ground Floor WC with Shower
- Two Generous Double Bedrooms
- Versatile Single Room
- Modern Family Bathroom
- · West Facing Rear Garden
- · Single Garage and Off-Street Parking
- · Popular Residential Area of York

Guide Price £375,000

**Tenure: Freehold** 

**Council Tax Band: C** 

Total area: approx. 105.3 sq. metres (1132.9 sq. feet)

For Illustrative Purposes Only - not to scale Plan produced using PlanUp.