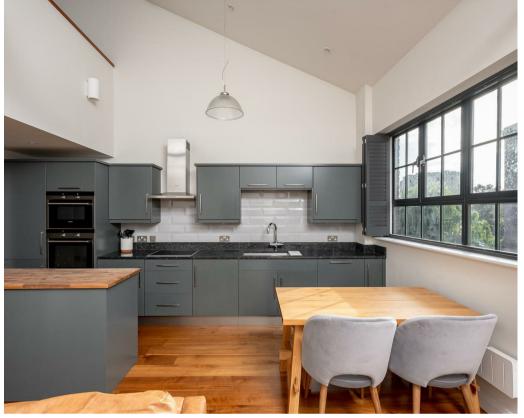

- First Floor Apartment with Original Features
- Large Open Plan Kitchen, Dining and Living Area
- Master Bedroom with En-Suite Shower Room
- Second Double Bedroom
- House Bathroom
- Utility Room
- Versatile Additional Mezzanine Area
- Secure Parking Space
- City Centre Location
- City Views