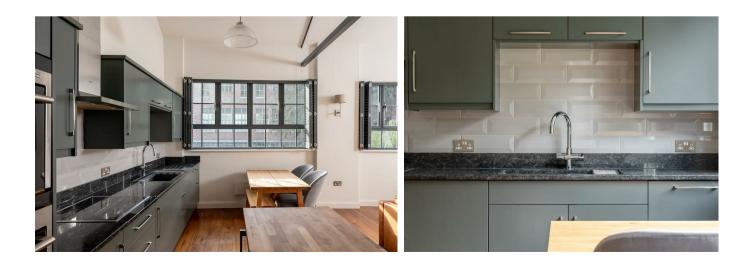

- First Floor Apartment with Original Features
- Large Open Plan Kitchen, Dining and Living Area
- Master Bedroom with En-Suite Shower Room
- Second Double Bedroom
- House Bathroom
- Utility Room
- Versatile Additional Mezzanine Area
- Secure Parking Space
- City Centre Location
- City Views