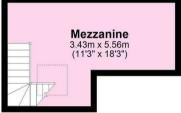

- First Floor Apartment with Original Features
- Large Open Plan Kitchen, Dining and Living Area
- Master Bedroom with En-Suite Shower Room
- Second Double Bedroom
- House Bathroom
- Utility Room
- Versatile Additional Mezzanine Area
- Secure Parking Space
- City Centre Location
- City Views

## Guide Price £400,000 Tenure: Leasehold Council Tax Band: F

Years Remaining on the Lease: 241 Service Charge: £4,575.93 PA Ground Rent: £250 PA Ground Rent Review Period: Fixed

Total area: approx. 91.5 sq. metres (985.3 sq. feet)