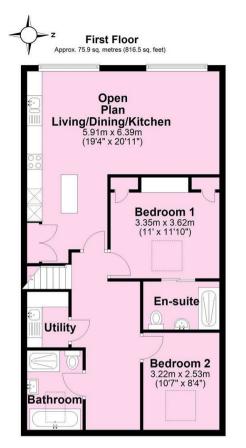

- First Floor Apartment with Original Features
- Large Open Plan Kitchen, Dining and Living Area
- Master Bedroom with En-Suite Shower Room
- Second Double Bedroom
- House Bathroom
- Utility Room
- Versatile Additional Mezzanine Area
- Secure Parking Space
- City Centre Location
- City Views

## Guide Price £400,000 Tenure: Leasehold Council Tax Band: F

Years Remaining on the Lease: 241 Service Charge: £4,575.93 PA Ground Rent: £250 PA Ground Rent Review Period: Fixed

Total area: approx. 91.5 sq. metres (985.3 sq. feet)