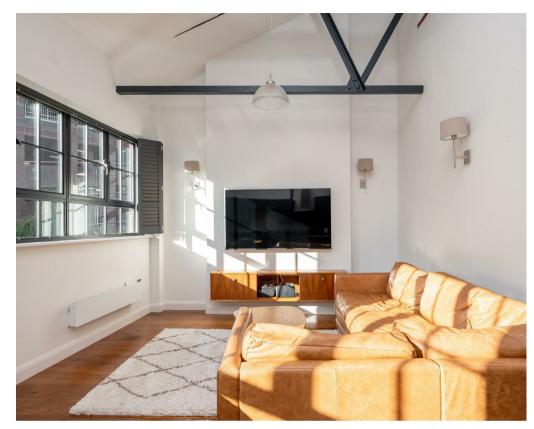

- First Floor Apartment with Original Features
- Large Open Plan Kitchen, Dining and Living Area
- Master Bedroom with En-Suite Shower Room
- Second Double Bedroom
- House Bathroom
- Utility Room
- Versatile Additional Mezzanine Area
- Secure Parking Space
- City Centre Location
- City Views