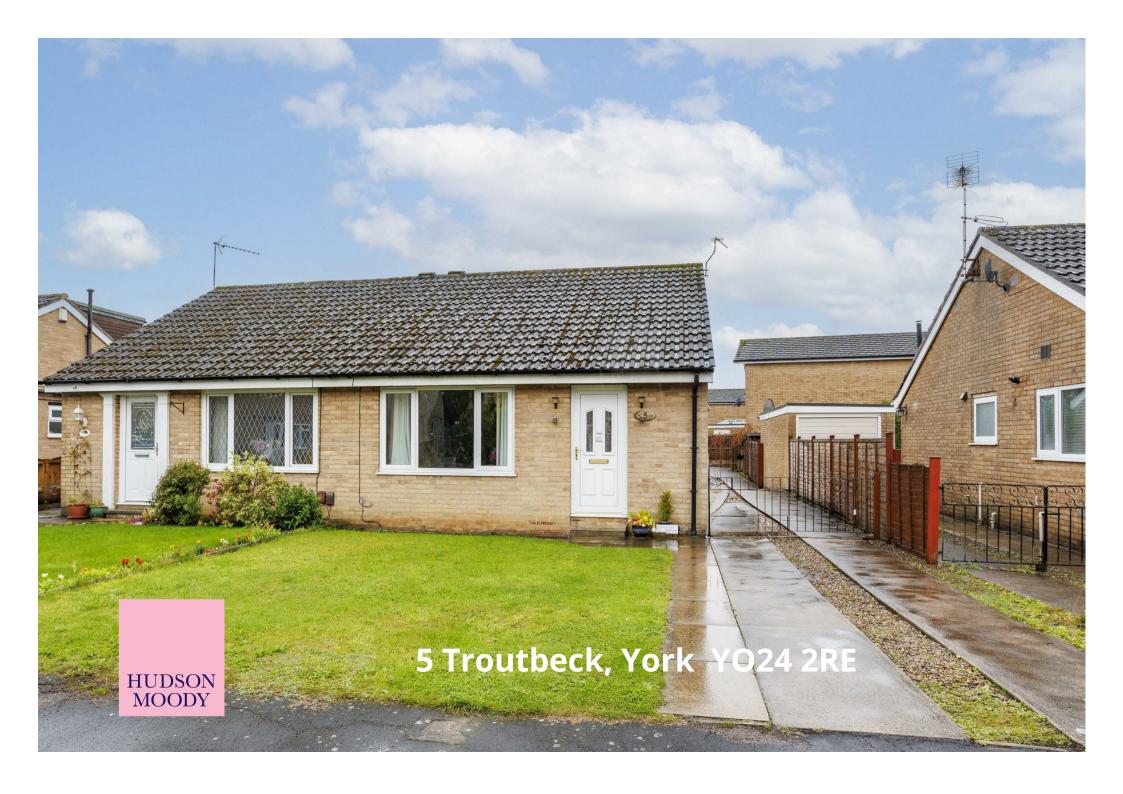

A two bedroom semi detached bungalow with large rear garden. Situated in the sought after residential area of Woodthorpe, lying to the south-west of York, within easy reach of the city centre, ring road and A64.

- Semi Detached Bungalow
- Generous Plot
- Well Appointed Living Room
- Kitchen with Integral Oven
- Two Bedrooms
- Family Bathroom
- Large Low Maintenance Garden
- Off Street Parking
- Highly Sought After Location with Excellent Local Amenities
- No Onward Chain