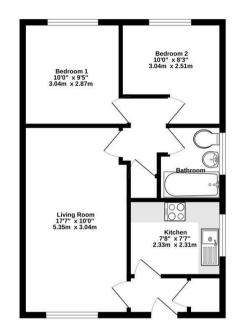

Guide Price £240,000

Tenure: Freehold

**Council Tax Band: B** 

GROUND FLOOR 514 sq.ft. (47.8 sq.m.) approx