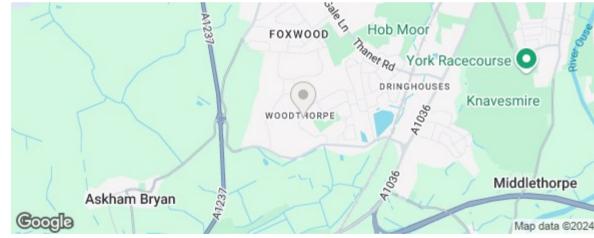

A two bedroom semi detached bungalow with large rear garden. Situated in the sought after residential area of Woodthorpe, lying to the south-west of York, within easy reach of the city centre, ring road and A64.