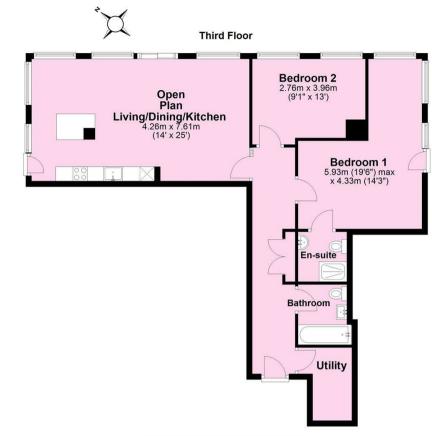

Guide Price £525,000 Tenure: Leasehold Council Tax Band: E

Length of Lease: 995

**Ground Rent: Peppercorn** 

Ground Rent Review Period: N/A

Service Charge: £2859.40

Total area: approx 92 sq. meters (999.2 sq. feet) INCLUDING Store Plan produced using PlanUp.