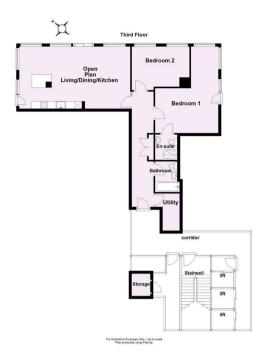

Guide Price £525,000 Tenure: Leasehold Council Tax Band: E

Length of Lease: 995

**Ground Rent: Peppercorn** 

Ground Rent Review Period: N/A

Service Charge: £2859.40

Total area: approx 92 sq. meters (999.2 sq. feet) INCLUDING Store Plan produced using PlanUp.