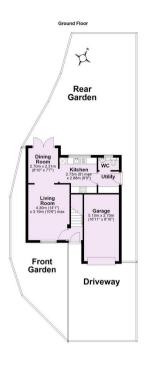

- Open Plan Ground Floor Accommodation
- Fitted Kitchen
- Separate Utility and Ground Floor WC
- Master Bedroom with En-Suite Shower Room
- Two Further Well Proportioned Bedrooms
- · House Bathroom
- Integral Garage and Driveway
- Enclosed Rear Garden
- Convenient Location Close to York Outer Ring Road

Guide Price £325,000

Tenure: Freehold

**Council Tax Band: D** 

Total area: approx. 93.5 sg. metres (1006.7 sg. feet)