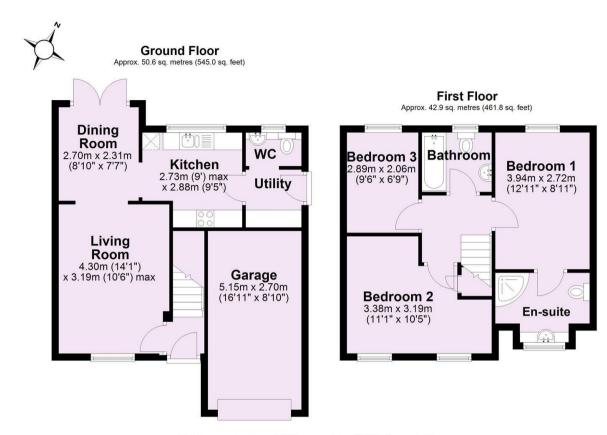

- Open Plan Ground Floor Accommodation
- Fitted Kitchen
- Separate Utility and Ground Floor WC
- Master Bedroom with En-Suite Shower Room
- Two Further Well Proportioned Bedrooms
- · House Bathroom
- Integral Garage and Driveway
- Enclosed Rear Garden
- Convenient Location Close to York Outer Ring Road

Guide Price £325,000

Tenure: Freehold

**Council Tax Band: D** 

Total area: approx. 93.5 sg. metres (1006.7 sg. feet)