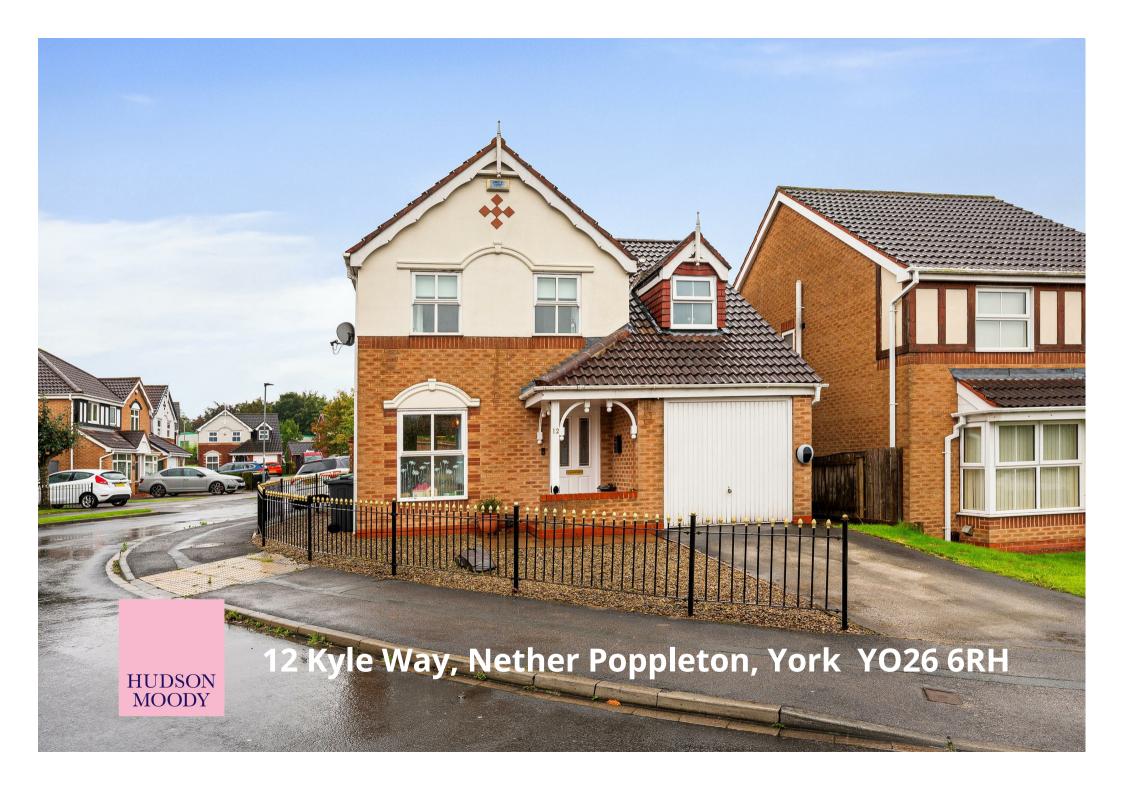

A well presented DETACHED THREE BEDROOM HOUSE, situated close to the popular villages of Upper and Nether Poppleton on the northern side of York, close to the outer ring road and within easy reach of Clifton Moor Retail Park.

Guide Price £325,000

Tenure: Freehold

**Council Tax Band: D** 

Total area: approx. 93.5 sg. metres (1006.7 sg. feet)