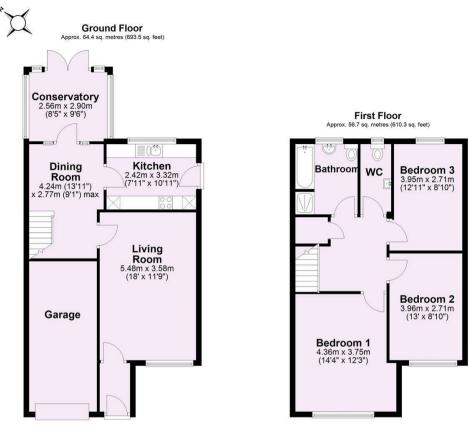

Guide Price £350,000

**Tenure: Freehold** 

**Council Tax Band: D** 

Total area: approx. 121.1 sq. metres (1303.9 sq. feet)

For Illustrative Purposes Only - not to scale
Plan produced using PlanUp.