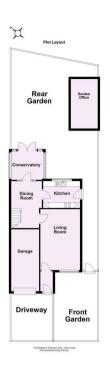

Guide Price £350,000

**Tenure: Freehold** 

**Council Tax Band: D** 

Total area: approx. 121.1 sq. metres (1303.9 sq. feet)

For Illustrative Purposes Only - not to scale
Plan produced using PlanUp.