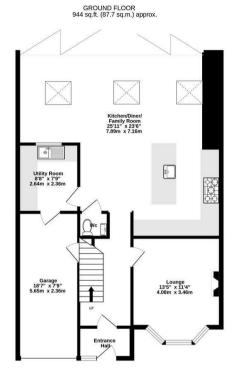

Offers Over £525,000

**Tenure: Freehold** 

**Council Tax Band: C** 

1ST FLOOR 601 sq.ft. (55.9 sq.m.) approx.

TOTAL FLOOR AREA: 1545 sq.ft. (143.5 sq.m.) approx.

White every attempt has been made to ensure the accuracy of the thoughan contained here, measurement of the contained here, measurement of the contained here. The contained here is the contained here are the contained here is the contained propriet year and adjustances shown have not been tested and no guarant as to their operating of efficiency on the given.