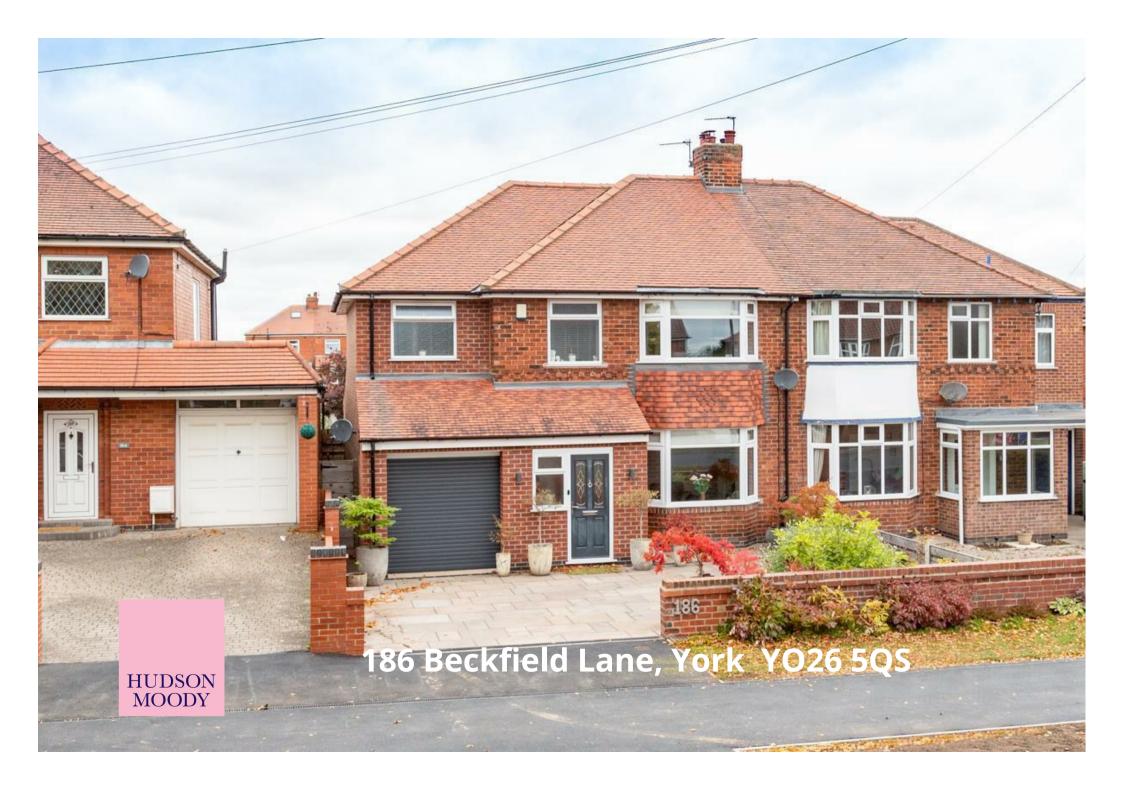

An IMPRESSIVE EXTENDED and refurbished FOUR BEDROOM SEMI-DETACHED HOUSE lying towards the top of Beckfield Lane within easy reach of the A59 and outer ring road.

- Extended Semi-Detached Home
- Modernised Throughout to a High Standard
- Living Room with Log Burner
- Open Plan Kitchen / Dining / Living Area
- Utility Room & WC
- Four Bedrooms
- · Stylish House Bathroom
- · Landscaped Rear Garden
- Driveway Parking
- Garage