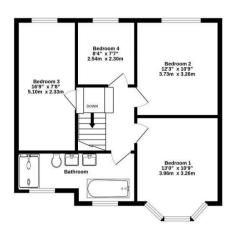

Offers Over £525,000

**Tenure: Freehold** 

**Council Tax Band: C** 

1ST FLOOR 601 sq.ft. (55.9 sq.m.) approx.

TOTAL FLOOR AREA: 1545 sq.ft. (143.5 sq.m.) approx.

White every attempt has been made to ensure the accuracy of the thoughan contained here, measurement of the contained here, measurement of the contained here. The contained here is the contained here are the contained here is the contained propriet year and adjustances shown have not been tested and no guarant as to their operating of efficiency on the given.