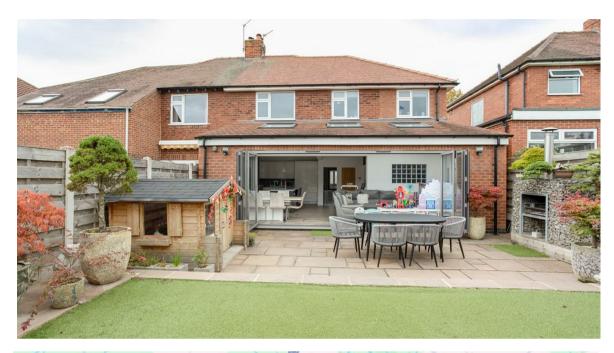

An IMPRESSIVE EXTENDED and refurbished FOUR BEDROOM SEMI-DETACHED HOUSE lying towards the top of Beckfield Lane within easy reach of the A59 and outer ring road.

- Extended Semi-Detached Home
- Modernised Throughout to a High Standard
- Living Room with Log Burner
- Open Plan Kitchen / Dining / Living Area
- Utility Room & WC
- Four Bedrooms
- · Stylish House Bathroom
- · Landscaped Rear Garden
- Driveway Parking
- Garage