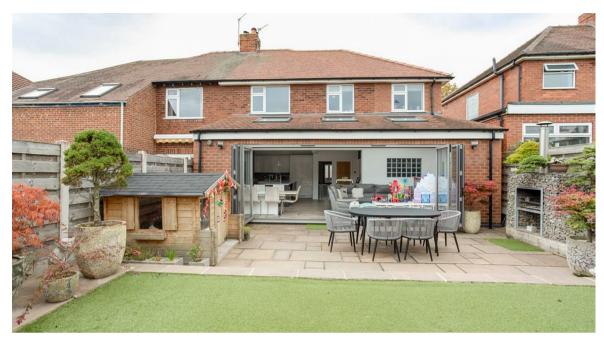

An IMPRESSIVE EXTENDED and refurbished FOUR BEDROOM SEMI-DETACHED HOUSE lying towards the top of Beckfield Lane within easy reach of the A59 and outer ring road.

- Extended Semi-Detached Home
- Modernised Throughout to a High Standard
- Living Room with Log Burner
- Open Plan Kitchen / Dining / Living Area
- Utility Room & WC
- Four Bedrooms
- · Stylish House Bathroom
- · Landscaped Rear Garden
- Driveway Parking
- Garage