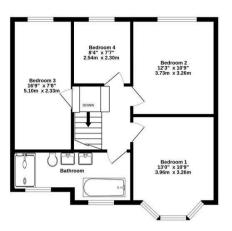

An IMPRESSIVE EXTENDED and refurbished FOUR BEDROOM SEMI-DETACHED HOUSE lying towards the top of Beckfield Lane within easy reach of the A59 and outer ring road.

- Extended Semi-Detached Home
- Modernised Throughout to a High Standard
- Living Room with Log Burner
- Open Plan Kitchen / Dining / Living Area
- Utility Room & WC
- Four Bedrooms
- · Stylish House Bathroom
- · Landscaped Rear Garden
- Driveway Parking
- Garage

Guide Price £550,000

**Tenure: Freehold** 

**Council Tax Band: C** 

1ST FLOOR 601 sq.ft. (55.9 sq.m.) approx.