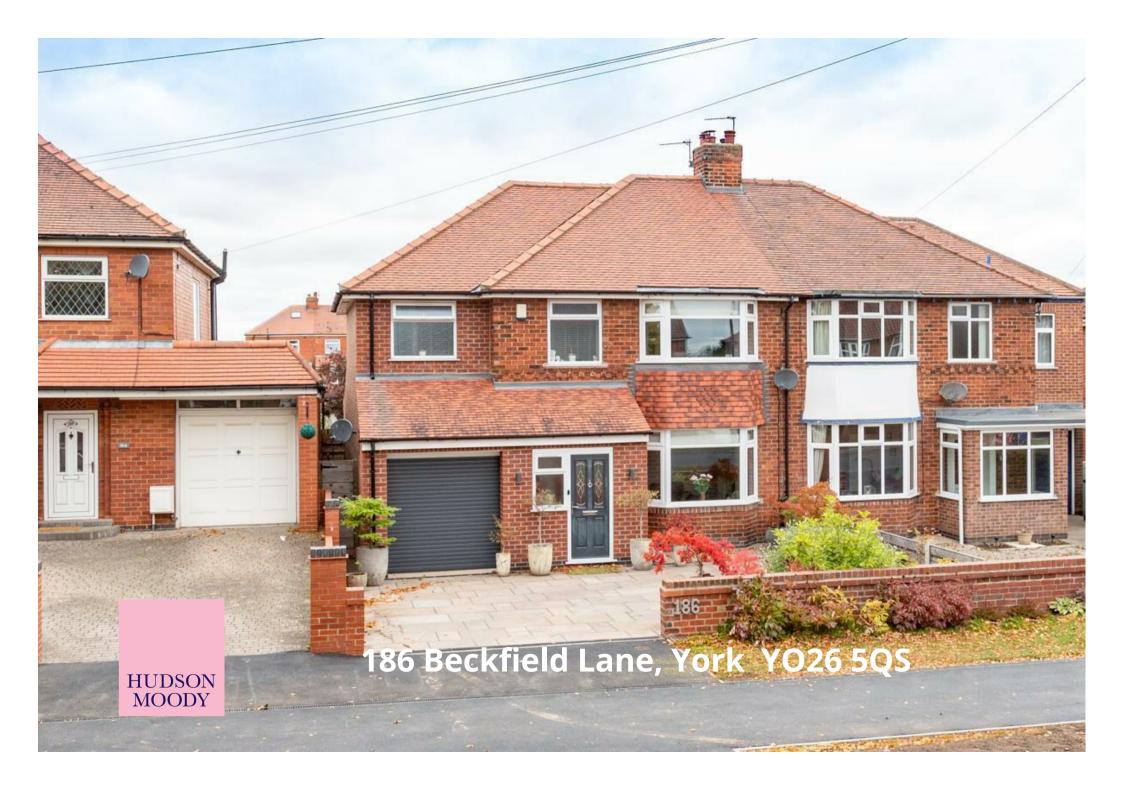

An IMPRESSIVE EXTENDED and refurbished FOUR BEDROOM SEMI-DETACHED HOUSE lying towards the top of Beckfield Lane within easy reach of the A59 and outer ring road.

- Extended Semi-Detached Home
- Modernised Throughout to a High Standard
- Living Room with Log Burner
- Open Plan Kitchen / Dining / Living Area
- Utility Room & WC
- Four Bedrooms
- · Stylish House Bathroom
- · Landscaped Rear Garden
- Driveway Parking
- Garage

Guide Price £550,000

**Tenure: Freehold** 

**Council Tax Band: C** 

1ST FLOOR 601 sq.ft. (55.9 sq.m.) approx.