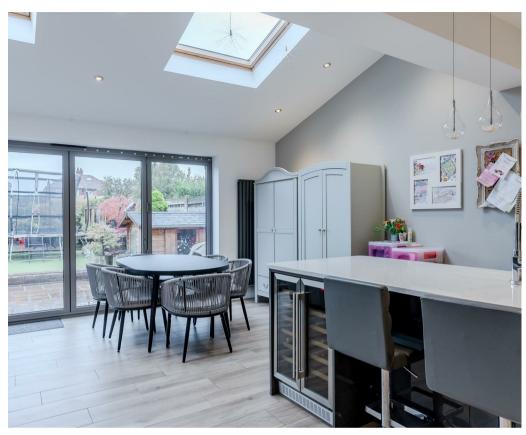

An IMPRESSIVE EXTENDED and refurbished FOUR BEDROOM SEMI-DETACHED HOUSE lying towards the top of Beckfield Lane within easy reach of the A59 and outer ring road.

- Extended Semi-Detached Home
- Modernised Throughout to a High Standard
- Living Room with Log Burner
- Open Plan Kitchen / Dining / Living Area
- Utility Room & WC
- Four Bedrooms
- · Stylish House Bathroom
- · Landscaped Rear Garden
- Driveway Parking
- Garage