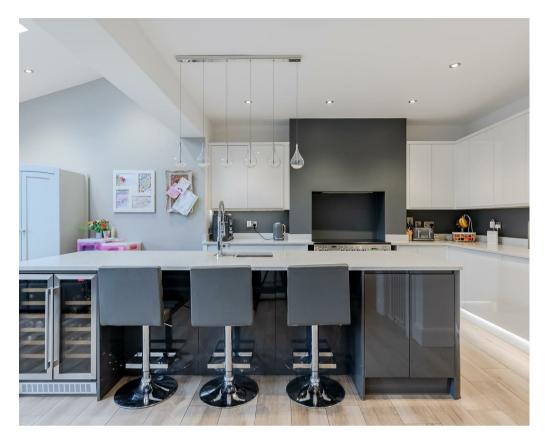

An IMPRESSIVE EXTENDED and refurbished FOUR BEDROOM SEMI-DETACHED HOUSE lying towards the top of Beckfield Lane within easy reach of the A59 and outer ring road.

- Extended Semi-Detached Home
- Modernised Throughout to a High Standard
- Living Room with Log Burner
- Open Plan Kitchen / Dining / Living Area
- Utility Room & WC
- Four Bedrooms
- · Stylish House Bathroom
- · Landscaped Rear Garden
- Driveway Parking
- Garage