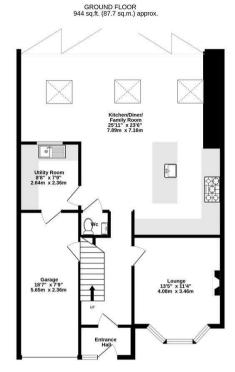

An IMPRESSIVE EXTENDED and refurbished FOUR BEDROOM SEMI-DETACHED HOUSE lying towards the top of Beckfield Lane within easy reach of the A59 and outer ring road.

- Extended Semi-Detached Home
- Modernised Throughout to a High Standard
- Living Room with Log Burner
- Open Plan Kitchen / Dining / Living Area
- Utility Room & WC
- Four Bedrooms
- · Stylish House Bathroom
- · Landscaped Rear Garden
- Driveway Parking
- Garage

Guide Price £550,000

**Tenure: Freehold** 

**Council Tax Band: C** 

1ST FLOOR 601 sq.ft. (55.9 sq.m.) approx.