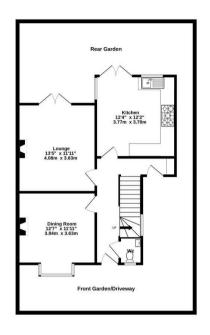

Offers Over £500,000

**Tenure: Freehold** 

Council Tax Band: C

GROUND FLOOR 569 sq.ft. (52.8 sq.m.) approx.

1ST FLOOR 442 sq.ft. (41.1 sq.m.) approx.

TOTAL FLOOR AREA: 1011 sq.ft. (93.9 sq.m.) approx

GROUND FLOOR 1186 sq.ft. (110.2 sq.m.) approx.