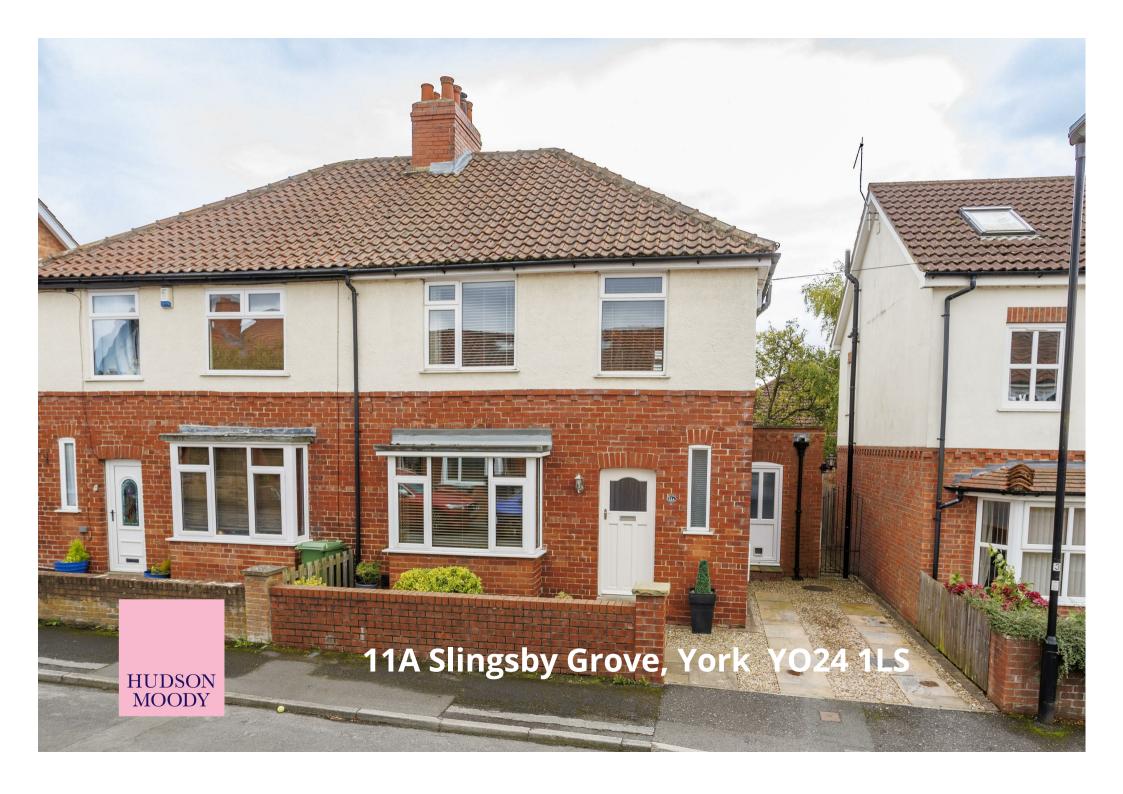

Offers Over £500,000

**Tenure: Freehold** 

Council Tax Band: C

GROUND FLOOR 569 sq.ft. (52.8 sq.m.) approx.

1ST FLOOR 442 sq.ft. (41.1 sq.m.) approx.

TOTAL FLOOR AREA: 1011 sq.ft. (93.9 sq.m.) approx

GROUND FLOOR 1186 sq.ft. (110.2 sq.m.) approx.