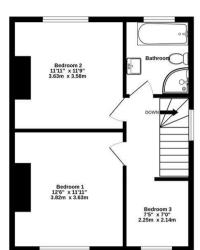

Offers Over £500,000

**Tenure: Freehold** 

Council Tax Band: C

GROUND FLOOR 569 sq.ft. (52.8 sq.m.) approx.

1ST FLOOR 442 sq.ft. (41.1 sq.m.) approx.

TOTAL FLOOR AREA: 1011 sq.ft. (93.9 sq.m.) approx

GROUND FLOOR 1186 sq.ft. (110.2 sq.m.) approx.