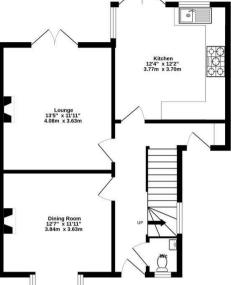

Offers Over £500,000

**Tenure: Freehold** 

Council Tax Band: C

GROUND FLOOR 569 sq.ft. (52.8 sq.m.) approx.

1ST FLOOR 442 sq.ft. (41.1 sq.m.) approx.

TOTAL FLOOR AREA: 1011 sq.ft. (93.9 sq.m.) approx

GROUND FLOOR 1186 sq.ft. (110.2 sq.m.) approx.