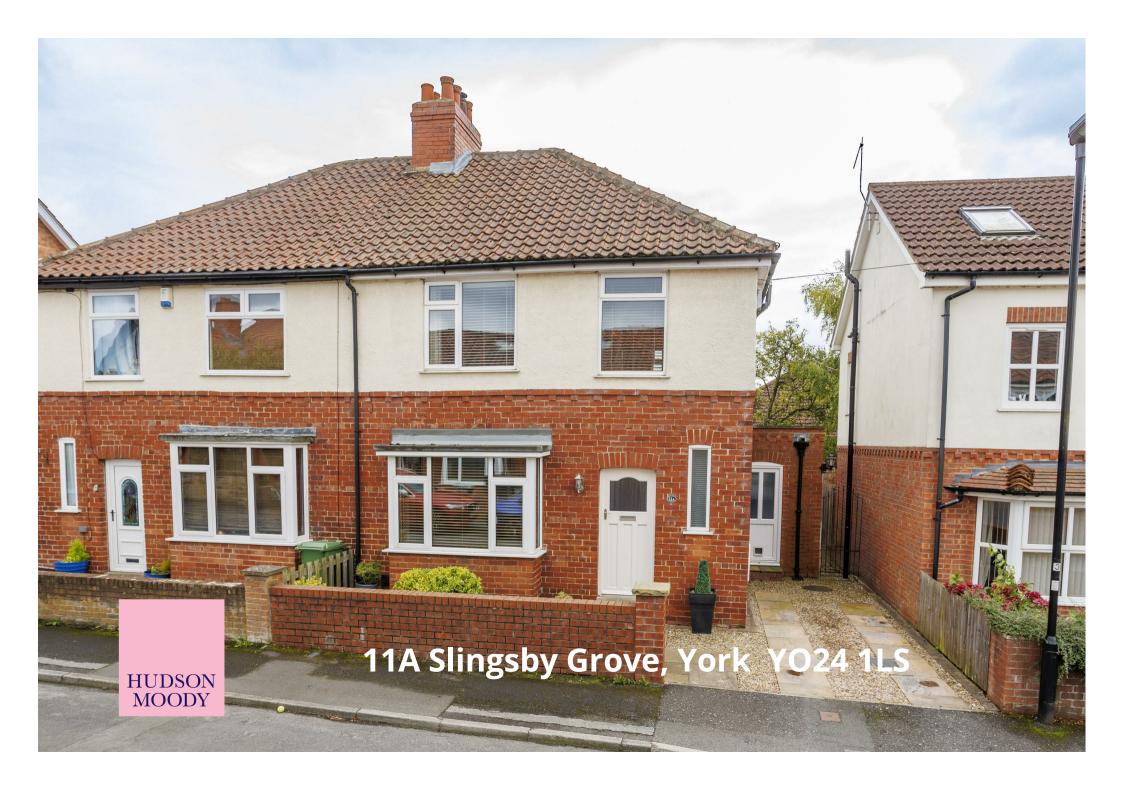

This immaculately presented three bedroom semi detached home is nestled in the peaceful cul-de-sac of Slingsby Grove, one of York's most sought-after areas. Offering spacious, well-appointed living, this property seamlessly combines modern elegance with classic charm, featuring an impressive open-plan kitchen and dining area perfect for contemporary family life.

Guide Price £525,000

Tenure: Freehold

**Council Tax Band: C** 

GROUND FLOOR 569 sq.ft. (52.8 sq.m.) approx.

TOTAL FLOOR AREA: 1011 sq.ft. (93.9 sq.m.) approx.

Whilst every attempt has been made to ensure the accuracy of the floorplan contained here, measurements of doors, windows, rooms and any other items are approximate and no responsibility is taken for any error, omission or mis-statement. This pain is for illustrative purposes only and should be used as such by any prospective purchaser. The services, systems and appliances shown have not been tested and no guarante as to their operability or efficiency can be given.