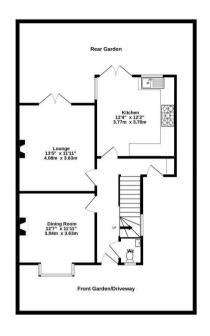

Guide Price £525,000

Tenure: Freehold

**Council Tax Band: C** 

GROUND FLOOR 569 sq.ft. (52.8 sq.m.) approx.

TOTAL FLOOR AREA: 1011 sq.ft. (93.9 sq.m.) approx.

Whilst every attempt has been made to ensure the accuracy of the floorplan contained here, measurements of doors, windows, rooms and any other items are approximate and no responsibility is taken for any error, omission or mis-statement. This pain is for illustrative purposes only and should be used as such by any prospective purchaser. The services, systems and appliances shown have not been tested and no guarante as to their operability or efficiency can be given.