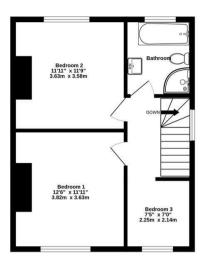

- Spacious Semi-Detached House
- Living Room
- Separate Dining/Reception Room
- Impressive Extended Kitchen
- Ground Floor WC
- Two Generous Double Bedrooms
- Single Room, currently Dressing Room/Study
- Modern House Bathroom
- Off Street Parking
- Attractive Lawned Rear Garden with Patio

GROUND FLOOR 1186 sq.ft. (110.2 sq.m.) approx.

(+)

- 1. These particulars have been prepared as accurately and as reliably as possible, but should not be relied upon as 'statement of fact'. If there is any point which is of particular importance to you, please contact the office and we would be pleased to check the information. Please do so particularly if contemplating travelling some distance to view the property.
- 2. We have not tested any services, appliances, equipment or facilities and nothing in these particulars should be deemed to be a statement that they are in good working order, or that the property is in good structural condition or otherwise.
- 3. Any areas, measurements, floor plans or distances referred to are given as a guide only and are not precise.
- 4. Purchasers must satisfy themselves by inspection or by otherwise regarding the items mentioned above and as to the correctness of each of the statements contained in these particulars.
- 5. No person in the employment of Hudson Moody has any authority to make or give any representation or warranty whatsoever in relation to this property or these particulars nor enter into any contract relating to the property on behalf of the vendor.