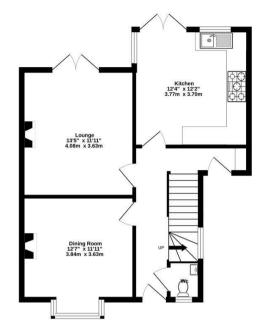

- Spacious Semi-Detached House
- Living Room
- Separate Dining/Reception Room
- Impressive Extended Kitchen
- Ground Floor WC
- Two Generous Double Bedrooms
- Single Room, currently Dressing Room/Study
- Modern House Bathroom
- Off Street Parking
- Attractive Lawned Rear Garden with Patio

Guide Price £525,000

Tenure: Freehold

**Council Tax Band: C** 

GROUND FLOOR 569 sq.ft. (52.8 sq.m.) approx.

TOTAL FLOOR AREA: 1011 sq.ft. (93.9 sq.m.) approx.

Whilst every attempt has been made to ensure the accuracy of the floorplan contained here, measurements of doors, windows, rooms and any other items are approximate and no responsibility is taken for any error, omission or mis-statement. This pain is for illustrative purposes only and should be used as such by any prospective purchaser. The services, systems and appliances shown have not been tested and no guarante as to their operability or efficiency can be given.