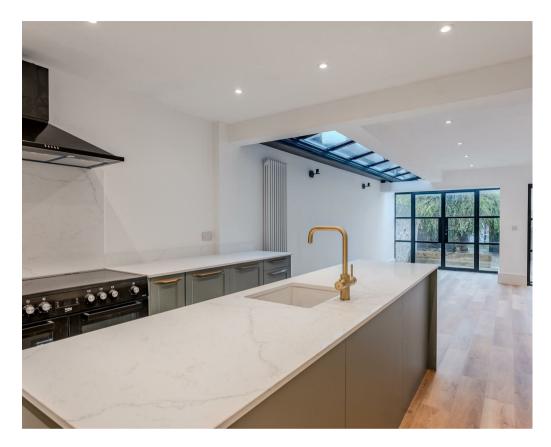

- Exceptional Period Terraced House
- Refurbished to the Highest of Standards Throughout
- Spacious Living Room with Bay Window
- Superb Open Plan Extended Kitchen and Family Area
- Three First Floor Double Bedrooms
- · House Bathroom with Shower Over Bath
- Second Floor Master Bedroom with En-Suite
- · Forecourt and Terraced Garden to the Rear
- Located Close to the Knavesmire and Bishopthorpe Road
- No Onward Chain