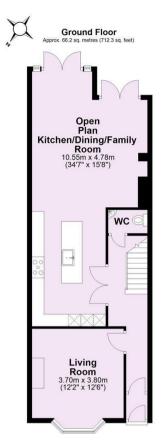

Guide Price £850,000

**Tenure: Freehold** 

**Council Tax Band: D** 

First Floor

Total area: approx. 146.8 sq. metres (1580.1 sq. feet)

For Illustrative Purposes Only - not to scale
Plan produced using Plantin.