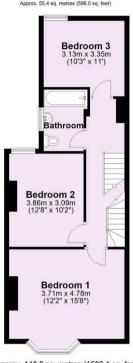

Guide Price £850,000

**Tenure: Freehold** 

**Council Tax Band: D** 

First Floor

Total area: approx. 146.8 sq. metres (1580.1 sq. feet)

For Illustrative Purposes Only - not to scale
Plan produced using Plantin.