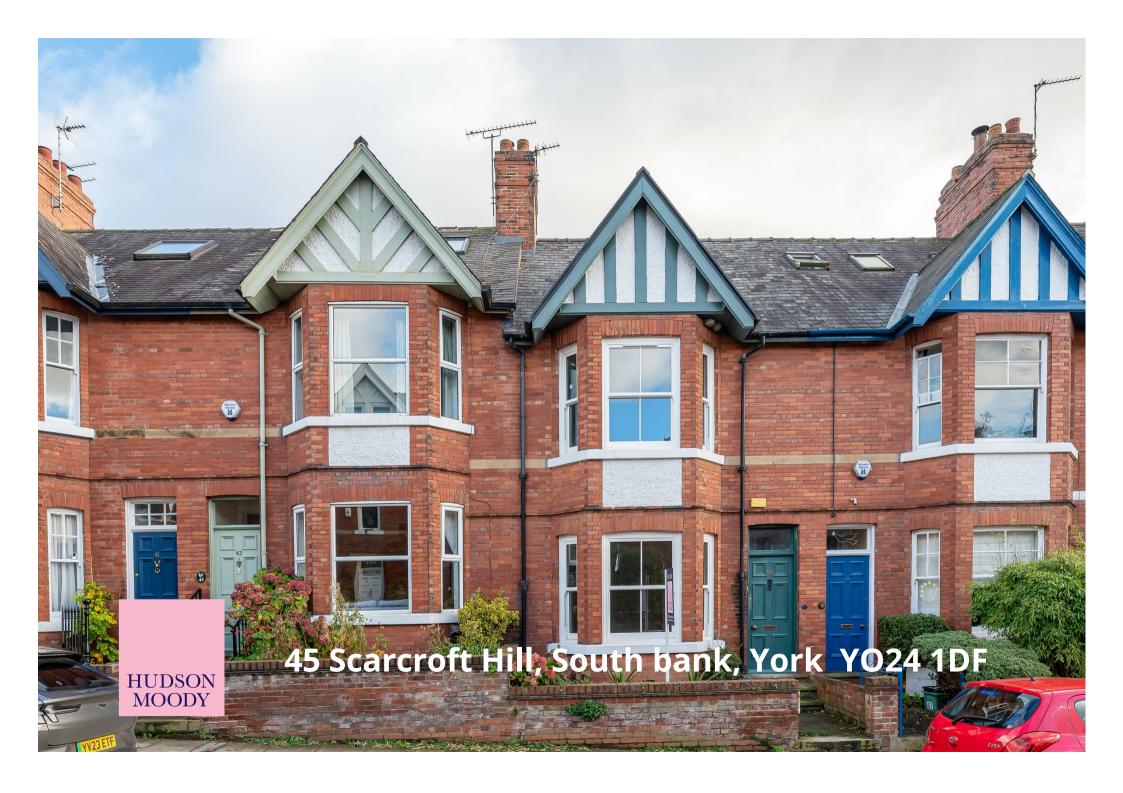

A tastefully modernised and refurbished Edwardian terraced townhouse situated in an exceptional location being close to Albemarle Road and The Knavesmire. The property is offered to the market with No Onward Chain.

- Exceptional Period Terraced House
- Refurbished to the Highest of Standards Throughout
- Spacious Living Room with Bay Window
- Superb Open Plan Extended Kitchen and Family Area
- Three First Floor Double Bedrooms
- · House Bathroom with Shower Over Bath
- Second Floor Master Bedroom with En-Suite
- · Forecourt and Terraced Garden to the Rear
- Located Close to the Knavesmire and Bishopthorpe Road
- No Onward Chain