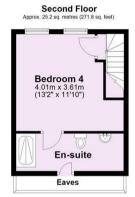

Guide Price £850,000

**Tenure: Freehold** 

**Council Tax Band: D** 

First Floor

Total area: approx. 146.8 sq. metres (1580.1 sq. feet)

For Illustrative Purposes Only - not to scale
Plan produced using Plantin.